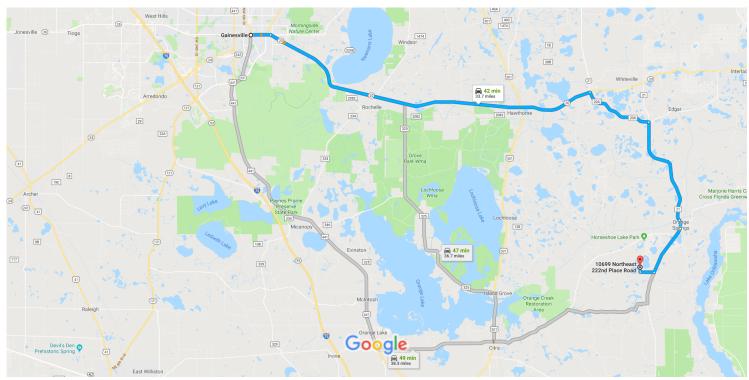

# Gainesville, FL to 10699 NE 222nd Place Rd, Fort McCoy, FL 32134

Map data ©2018 Google 2 mi **■** 

### Gainesville

Florida

1. Head north on S Main St toward NE State Rd 24/E University Ave

11 s (118 ft)

#### Follow FL-20 E to Co Rd 20A in Putnam County

— 24 min (19.6 mi)

- 2. Turn right at the 1st cross street onto NE State Rd 24/E University Ave
  - 1 Continue to follow E University Ave
  - 1 Pass by KFC (on the right in 1 mi)

— 1.1 mi

- 3. Use the right 2 lanes to turn slightly right after AutoZone (on the right)
  - ① Continue to follow FL-20 E

18.6 mi

#### Continue on Co Rd 20A. Take Co Rd 21 and NE Hwy 315/NE Co Rd 315 to NE 222nd Place Rd in Fort McCoy

|          |    |                           | 19 min (14.0 mi)  |
|----------|----|---------------------------|-------------------|
| <b>L</b> | 4. | Turn right onto Co Rd 20A | 1511111 (11.6111) |
|          |    |                           | 3.8 mi            |
| <b>L</b> | 5. | Turn right onto Co Rd 21  |                   |
|          |    |                           | 6.1 mi            |

| 1          | 6.  | Continue onto State Hwy 21                                          |        |
|------------|-----|---------------------------------------------------------------------|--------|
| 1          | 7.  | Continue onto NE Hwy 315/NE Co Rd 315                               | 0.4 mi |
| ₽          | 8.  | Turn right onto NE 220th St/NE 220th Ln                             | 2.7 mi |
| <b>L</b> → | 9.  | Turn right onto NE 107th Ave                                        | 0.7 mi |
| 4          | 10. | Turn left onto NE 222nd Place Rd  i Destination will be on the left | 0.3 mi |
|            |     |                                                                     | 33 ft  |

## 10699 NE 222nd Place Rd

Fort McCoy, FL 32134