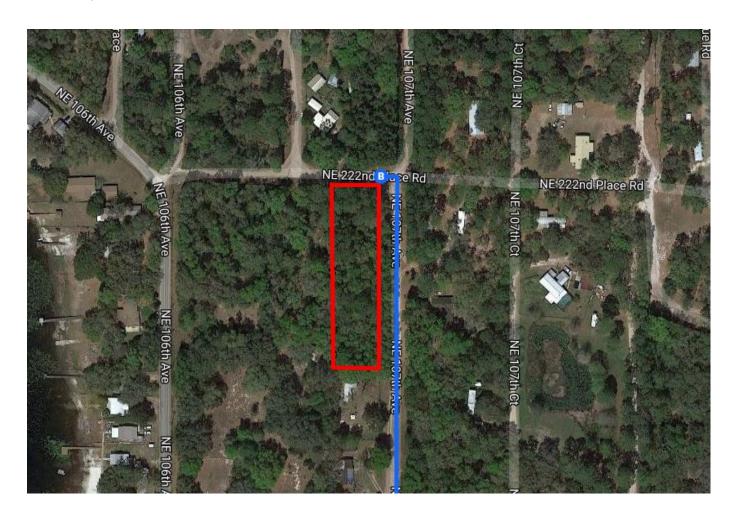

| 6.1 mi            |

| 1          | 6.  | Continue onto State Hwy 21                                          |        |
|------------|-----|---------------------------------------------------------------------|--------|
| 1          | 7.  | Continue onto NE Hwy 315/NE Co Rd 315                               | 0.4 mi |
| ₽          | 8.  | Turn right onto NE 220th St/NE 220th Ln                             | 2.7 mi |
| <b>L</b> → | 9.  | Turn right onto NE 107th Ave                                        | 0.7 mi |
| 4          | 10. | Turn left onto NE 222nd Place Rd  i Destination will be on the left | 0.3 mi |
|            |     |                                                                     | 33 ft  |

## 10699 NE 222nd Place Rd

Fort McCoy, FL 32134