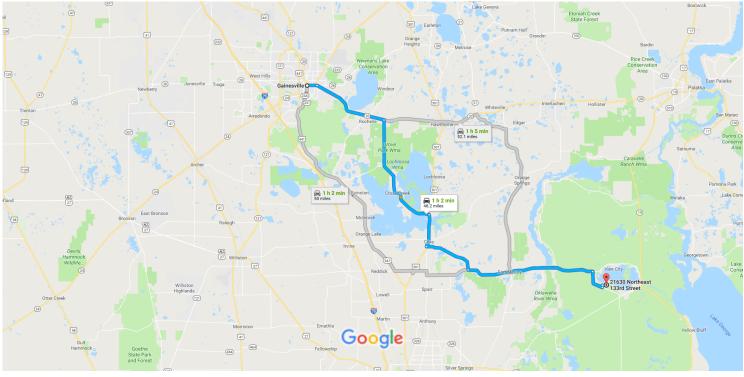

# Google Maps Gainesville, FL to 21630 NE 133rd St, Fort McCoy, Drive 48.2 miles, 1 h 2 min FL 32134

Map data ©2018 Google, INEGI 2 mi

#### Take FL-20 E/SE Hawthorne Rd, Co Rd 325 and E Hwy 316/E Co Rd 316 to NE 212 Terrace in Fort McCoy

|    |          |                                                                            | 1 h (47.6 mi) |
|----|----------|----------------------------------------------------------------------------|---------------|
| 1  | 1.       | Head north on S Main St toward NE State Rd 24/E University Ave             |               |
|    |          |                                                                            | 118 ft        |
| Ļ  | 2.       | Turn right at the 1st cross street onto NE State Rd 24/E University Ave    |               |
|    |          | ① Continue to follow E University Ave                                      |               |
|    |          | 🕦 Pass by KFC (on the right in 1 mi)                                       |               |
|    |          |                                                                            | 1.1 mi        |
| ٢  | 3.       | Use the right 2 lanes to turn slightly right after AutoZone (on the right) |               |
|    |          |                                                                            | 8.4 mi        |
|    | 4.       | Turn right onto Co Rd 325                                                  |               |
|    |          |                                                                            |               |
| L, | 5.       | Turn right onto US-301 S                                                   |               |
| -  |          | -                                                                          | 3.5 mi        |
| 4  | 6.       | Turn left onto NE 175th Street Rd                                          |               |
| •  |          |                                                                            | 5.6 mi        |
| 4  | 7.       | Turn left onto E Hwy 316/E Co Rd 316                                       | 0.0111        |
|    | <i>.</i> |                                                                            | 10 ( mi       |
|    |          |                                                                            | 13.6 mi       |

8. Turn right onto NE 203rd Avenue Rd/Fr 88
i) Continue to follow Fr 88

## Drive to NE 133rd St 3 min (0.7 mi) 9. Turn left onto NE 212 Terrace 0.2 mi 10. Turn right onto NE 133rd St 10. Estination will be on the left 0.4 mi

2.3 mi