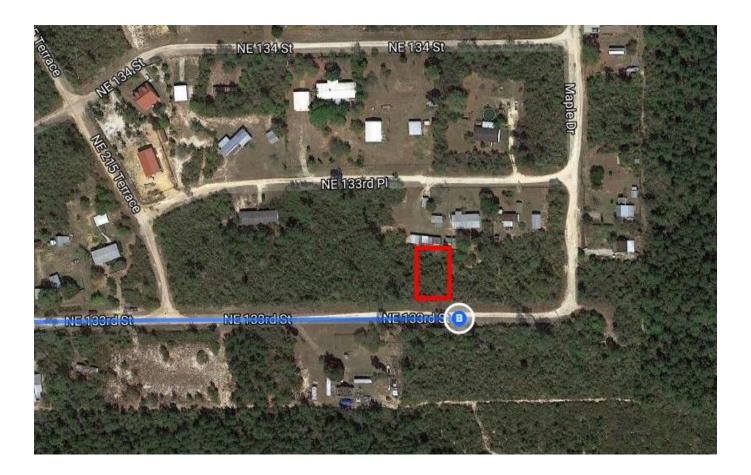

## Drive to NE 133rd St 3 min (0.7 mi) 9. Turn left onto NE 212 Terrace 0.2 mi 10. Turn right onto NE 133rd St 10. Estination will be on the left 0.4 mi

2.3 mi

#### 21630 NE 133rd St

Fort McCoy, FL 32134