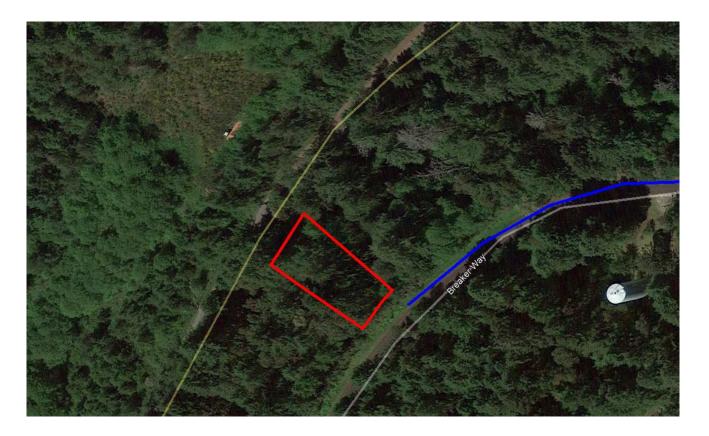

## Continue on Gravelly Lake Dr SW. Take Washington Blvd SW, Military Rd SW and Old Military Rd to Anderson Island - Steilacoom

| •   | 9.  | Turn right onto Gravelly Lake Dr SW/Nyanza Rd SW                                          | —————————————————————————————————————— |
|-----|-----|-------------------------------------------------------------------------------------------|----------------------------------------|
|     |     | 1 Continue to follow Gravelly Lake Dr SW                                                  |                                        |
| 1   | 10. | Turn left onto Washington Blvd SW                                                         | 1.2                                    |
| •   |     |                                                                                           | 1.2                                    |
|     | 11. | Continue straight onto Military Rd SW                                                     |                                        |
|     | 12. | Continue onto Old Military Rd                                                             | 1.3                                    |
|     | 10  | Ourtime auto Otamo Ot                                                                     | 0.6                                    |
|     | 13. | Continue onto Stevens St                                                                  | 0.2                                    |
| 1   | 14. | Turn left onto Worthington St                                                             |                                        |
|     | 15. | Continue onto Garfield St                                                                 | 0.1                                    |
|     | 10. | Continue onto durnela ot                                                                  | 17                                     |
|     | 16. | Continue onto Main St                                                                     |                                        |
| 1   | 17. | Turn left onto Lafayette St                                                               | 0.3                                    |
| -   |     |                                                                                           | 0.3                                    |
|     | 18. | Sharp right onto Union Ave                                                                | 0.2                                    |
|     |     |                                                                                           | 0.2                                    |
| :   | 19. | Take the Anderson Island - Steilacoom ferry to Anderson Island                            | 26 min (4.2                            |
|     |     |                                                                                           | 36 min (4.2                            |
| nti | nue | on Yoman Rd. Drive to Breaker Way in Anderson Island                                      | 4 min (1.0                             |
|     | 20. | Continue straight onto Pierce County Ferry Crossing/Yoman Rd  Continue to follow Yoman Rd | 4 min (1.0                             |
| 1   | 21. | Turn left onto Harbor PI NW                                                               | 0.7                                    |
|     |     |                                                                                           | 29                                     |
|     | 22. | Turn right at the 1st cross street onto Breaker Way  1 Destination will be on the right   |                                        |
|     |     | Destination will be on the right                                                          | 0.2                                    |