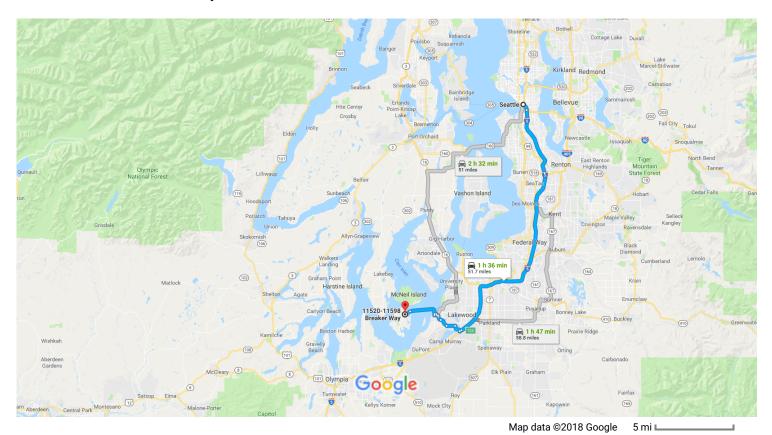

## Seattle

Washington

## Follow I-5 S to Gravelly Lake Dr SW/Nyanza Rd SW in Lakewood. Take exit 124 from I-5 S

|    |    |                                                                                                               | 42 min (41.2 mi)                       |
|----|----|---------------------------------------------------------------------------------------------------------------|----------------------------------------|
| 1  | 1. | Head southwest on Madison St toward 4th Ave                                                                   |                                        |
| Ļ  | 2. | Turn right after Bartell Drugs Fourth & Madison Store (on the left)  A May be closed at certain times or days | —————————————————————————————————————— |
|    | _  |                                                                                                               | 302 ft                                 |
|    | 3. | Turn right at the 1st cross street onto Spring St                                                             |                                        |
|    |    | 1 Pass by Executive Hotel Pacific (on the left)                                                               |                                        |
|    |    |                                                                                                               | 0.1 mi                                 |
| *  | 4. | Turn right onto the ramp to Portland                                                                          |                                        |
| ▶. |    |                                                                                                               | 1.0 mi                                 |
| Υ  | 5. | Use the left 2 lanes to keep left at the fork and follow signs for Airport Way                                |                                        |
|    |    |                                                                                                               | 459 ft                                 |
| 4  | 6. | Keep left, follow signs for Sea-Tac Airport/Interstate 5 S and merge onto I-5 S                               |                                        |
|    |    |                                                                                                               | 10.0 mi                                |
| Ļ  | 7. | Keep right to stay on I-5 S                                                                                   | . 3.3 1111                             |
|    |    |                                                                                                               | 29.7 mi                                |

## Continue on Gravelly Lake Dr SW. Take Washington Blvd SW, Military Rd SW and Old Military Rd to Anderson Island - Steilacoom

| •   | 9.  | Turn right onto Gravelly Lake Dr SW/Nyanza Rd SW                                          | —————————————————————————————————————— |
|-----|-----|-------------------------------------------------------------------------------------------|----------------------------------------|
|     |     | 1 Continue to follow Gravelly Lake Dr SW                                                  |                                        |
| 1   | 10. | Turn left onto Washington Blvd SW                                                         | 1.2                                    |
| •   |     |                                                                                           | 1.2                                    |
|     | 11. | Continue straight onto Military Rd SW                                                     |                                        |
|     | 12. | Continue onto Old Military Rd                                                             | 1.3                                    |
|     | 10  | Ourtime auto Otamo Ot                                                                     | 0.6                                    |
|     | 13. | Continue onto Stevens St                                                                  | 0.2                                    |
| 1   | 14. | Turn left onto Worthington St                                                             |                                        |
|     | 15. | Continue onto Garfield St                                                                 | 0.1                                    |
|     | 10. | Continue onto durnela ot                                                                  | 17                                     |
|     | 16. | Continue onto Main St                                                                     |                                        |
| 1   | 17. | Turn left onto Lafayette St                                                               | 0.3                                    |
| -   |     |                                                                                           | 0.3                                    |
|     | 18. | Sharp right onto Union Ave                                                                | 0.2                                    |
|     |     |                                                                                           | 0.2                                    |
| :   | 19. | Take the Anderson Island - Steilacoom ferry to Anderson Island                            | 26 min (4.2                            |
|     |     |                                                                                           | 36 min (4.2                            |
| nti | nue | on Yoman Rd. Drive to Breaker Way in Anderson Island                                      | 4 min (1.0                             |
|     | 20. | Continue straight onto Pierce County Ferry Crossing/Yoman Rd  Continue to follow Yoman Rd | 4 min (1.0                             |
| 1   | 21. | Turn left onto Harbor PI NW                                                               | 0.7                                    |
|     |     |                                                                                           | 29                                     |
|     | 22. | Turn right at the 1st cross street onto Breaker Way  1 Destination will be on the right   |                                        |
|     |     | Destination will be on the right                                                          | 0.2                                    |