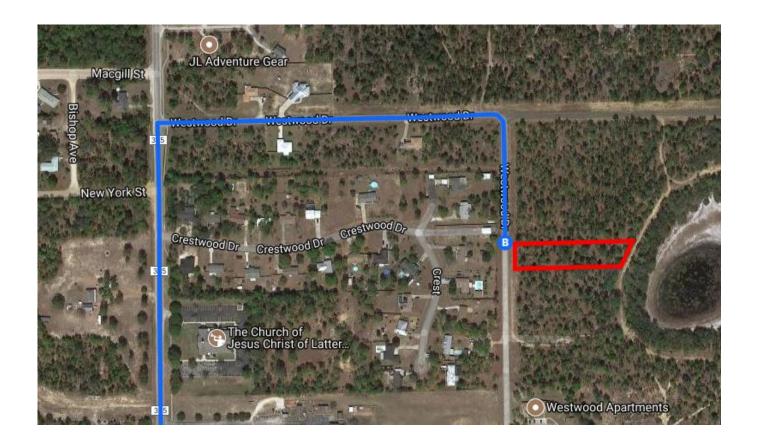

E University Ave  i Pass by KFC (on the right in 1 mi) | 118 ft  |
| ~ | 3. | Use the right 2 lanes to turn slightly right after AutoZone (on the right)  1 Continue to follow FL-20 E                                             | 1.1 mi  |
| 4 | 4. | Turn left onto County Rd 315 N                                                                                                                       | 27.3 mi |
| Ļ | 5. | Turn right onto Westwood Dr  1 Destination will be on the left                                                                                       | 0.7 mi  |
|   |    |                                                                                                                                                      | 0.4 mi  |

## 140 Westwood Dr

Interlachen, FL 32148