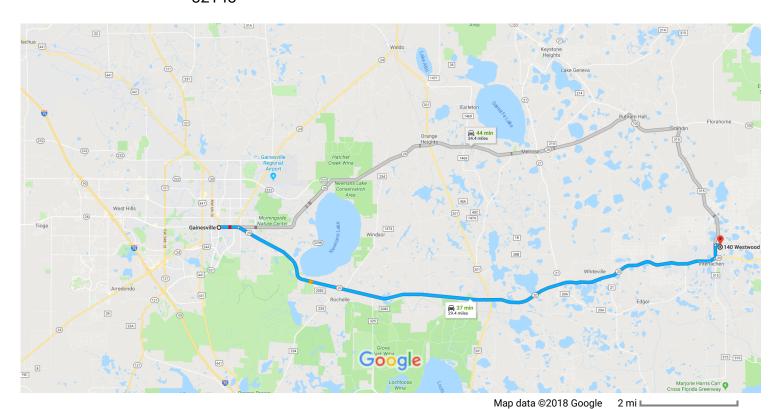

## Gainesville

Florida

| 1 | 1. | Head north on S Main St toward NE State Rd 24/E University Ave                                                                                       | 110 (   |
|---|----|------------------------------------------------------------------------------------------------------------------------------------------------------|---------|
| ₽ | 2. | Turn right at the 1st cross street onto NE State Rd 24/E University Ave  i Continue to follow E University Ave  i Pass by KFC (on the right in 1 mi) | 118 ft  |
| ~ | 3. | Use the right 2 lanes to turn slightly right after AutoZone (on the right)  1 Continue to follow FL-20 E                                             | 1.1 mi  |
| 4 | 4. | Turn left onto County Rd 315 N                                                                                                                       | 27.3 mi |
| Ļ | 5. | Turn right onto Westwood Dr  1 Destination will be on the left                                                                                       | 0.7 mi  |
|   |    |                                                                                                                                                      | 0.4 mi  |

## 140 Westwood Dr

Interlachen, FL 32148