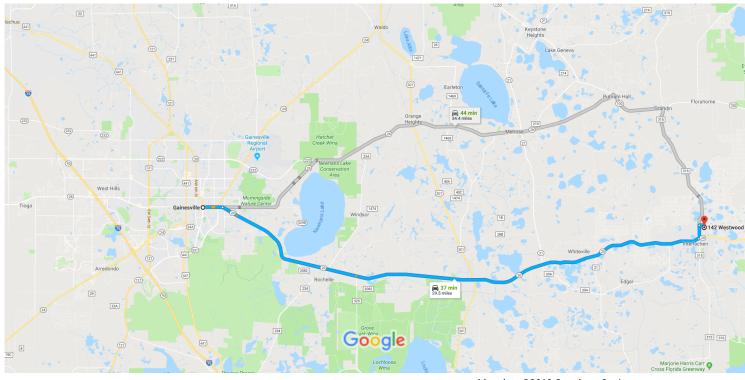

## Google Maps Gainesville, FL to 142 Westwood Dr, Interlachen, FL Drive 29.5 miles, 37 min 32148

Map data ©2018 Google 2 mi

## Gainesville

Florida

| 1          | 1. | Head north on S Main St toward NE State Rd 24/E University Ave                                                                                                                       | 110 8       |
|------------|----|--------------------------------------------------------------------------------------------------------------------------------------------------------------------------------------|-------------|
| r          | 2. | <ul> <li>Turn right at the 1st cross street onto NE State Rd 24/E University Ave</li> <li>Continue to follow E University Ave</li> <li>Pass by KFC (on the right in 1 mi)</li> </ul> | 118 ft      |
| ٢          | 3. | Use the right 2 lanes to turn slightly right after AutoZone (on the right)<br>Continue to follow FL-20 E                                                                             | ———— 1.1 mi |
| 4          | 4. | Turn left onto County Rd 315 N                                                                                                                                                       | 27.3 mi     |
| <b>L</b> → | 5. | Turn right onto Westwood Dr<br>Destination will be on the left                                                                                                                       | 0.7 mi      |
|            |    |                                                                                                                                                                                      | 0.4 mi      |

## 142 Westwood Dr

Interlachen, FL 32148

These directions are for planning purposes only. You may find that construction projects, traffic, weather, or other events may cause conditions to differ from the map results, and you