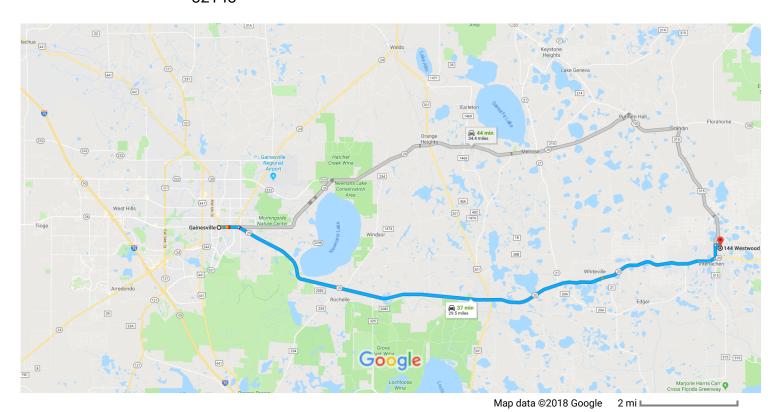

## Gainesville

Florida

| 1 | 1. | Head north on S Main St toward NE State Rd 24/E University Ave                                                                                       | 440.0                                  |
|---|----|------------------------------------------------------------------------------------------------------------------------------------------------------|----------------------------------------|
| ľ | 2. | Turn right at the 1st cross street onto NE State Rd 24/E University Ave  i Continue to follow E University Ave  i Pass by KFC (on the right in 1 mi) | 118 ft                                 |
| ~ | 3. | Use the right 2 lanes to turn slightly right after AutoZone (on the right)  1 Continue to follow FL-20 E                                             | 1.1 mi                                 |
| 4 | 4. | Turn left onto County Rd 315 N                                                                                                                       | 27.3 mi<br>0.7 mi                      |
| Ļ | 5. | Turn right onto Westwood Dr  i Destination will be on the left                                                                                       | —————————————————————————————————————— |
|   |    |                                                                                                                                                      | 0.4 mi                                 |

## 144 Westwood Dr

Interlachen, FL 32148

should plan your route accordingly. You must obey all signs or notices regarding your route.

Macgill Ist

WYork St

Grestwood Dr

Grestwood Dr

Grestwood Dr