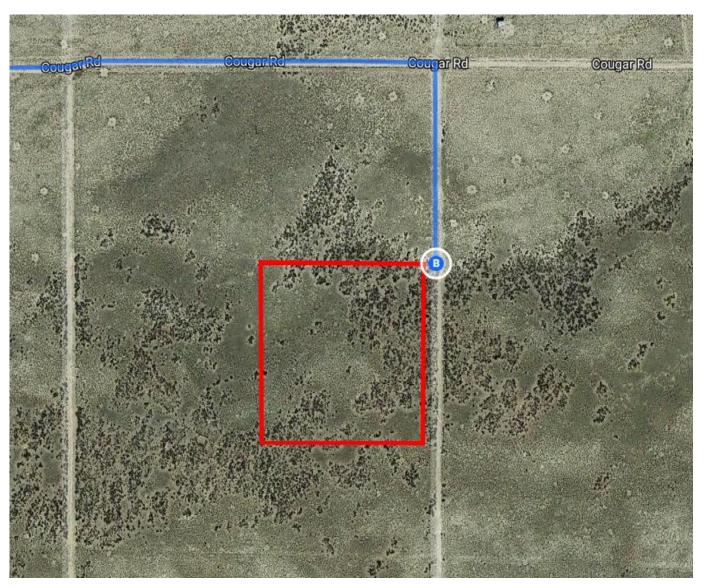

|            |     |                                    | 7 min (2.6 mi) |
|------------|-----|------------------------------------|----------------|
| ₽          | 8.  | Turn right onto 10400 W            |                |
|            |     |                                    | 1.1 mi         |
| ₽          | 9.  | Turn right onto Cougar Rd          |                |
|            |     |                                    | 331 ft         |
| ٢          | 10. | Slight right to stay on Cougar Rd  |                |
|            |     |                                    | 1.0 mi         |
| 1          | 11. | Turn left to stay on Cougar Rd     |                |
|            |     |                                    | 0.4 mi         |
| <b>Γ</b> ≯ | 12. | Turn right                         |                |
|            |     | 1 Destination will be on the right |                |
|            |     | -                                  | 361 ft         |

## Cougar Rd

Beryl, UT 84714