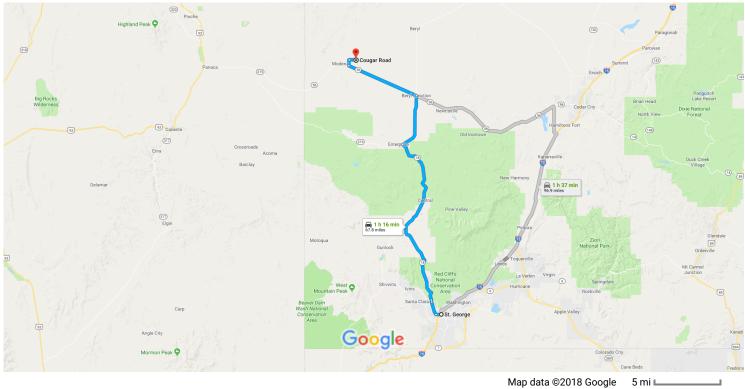

## Follow S 700 E to Bluff St

| 1      | 1.  | Head south on S 700 E                           |                                        |
|--------|-----|-------------------------------------------------|----------------------------------------|
|        |     |                                                 | 92 ft                                  |
| ₽      | 2.  | Turn right at the 1st cross street onto E 700 S |                                        |
|        |     |                                                 | 1.0 mi                                 |
| Follo  | wII | T-18 N and UT-56 W to 10400 W in Modena         |                                        |
| 1 0110 |     |                                                 | 1 h 6 min (64.2 mi)                    |
| -      | ~   | Turn visht ante Dhaff Ot                        | 1 h 6 min (64.2 mi)                    |
|        | 3.  | Turn right onto Bluff St                        |                                        |
|        |     |                                                 | 2.6 mi                                 |
|        | 4.  | Keep right                                      |                                        |
|        |     |                                                 | 0.4 mi                                 |
| *      | 5.  | Merge onto UT-18 N/Bluff St                     |                                        |
| n      | 5.  | -                                               |                                        |
|        |     | Continue to follow UT-18 N                      |                                        |
|        |     |                                                 | 36.3 mi                                |
|        | 6.  | Turn right to stay on UT-18 N                   |                                        |
|        |     |                                                 | 10.7 mi                                |
| 4      | 7.  | Turn left onto UT-56 W                          |                                        |
|        | 7.  |                                                 |                                        |
|        |     |                                                 | —————————————————————————————————————— |

|            |     |                                    | 7 min (2.6 mi) |
|------------|-----|------------------------------------|----------------|
| ₽          | 8.  | Turn right onto 10400 W            |                |
|            |     |                                    | 1.1 mi         |
| ₽          | 9.  | Turn right onto Cougar Rd          |                |
|            |     |                                    | 331 ft         |
| ٢          | 10. | Slight right to stay on Cougar Rd  |                |
|            |     |                                    | 1.0 mi         |
| 1          | 11. | Turn left to stay on Cougar Rd     |                |
|            |     |                                    | 0.4 mi         |
| <b>Γ</b> ≯ | 12. | Turn right                         |                |
|            |     | 1 Destination will be on the right |                |
|            |     | -                                  | 361 ft         |

## Cougar Rd

Beryl, UT 84714