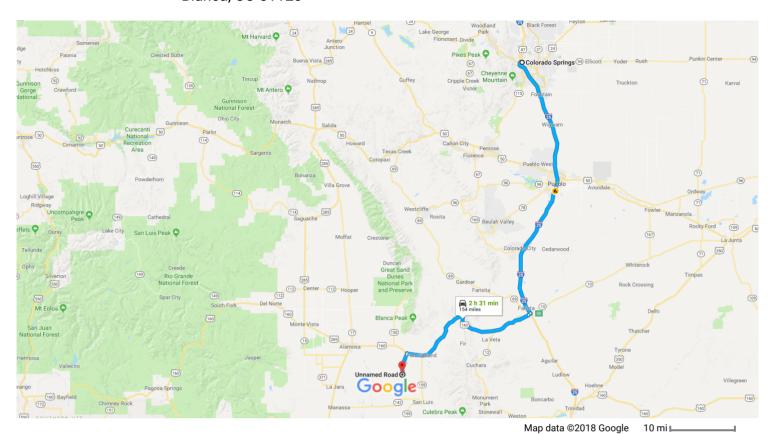

## Colorado Springs

Colorado

## Get on I-25 S from N Nevada Ave and E Bijou St

|          |        |                                                                  | 4 min (0.9 mi)       |
|----------|--------|------------------------------------------------------------------|----------------------|
| 1        | 1.     | Head northwest on Pikes Peak Ave toward S Nevada Ave             |                      |
|          |        |                                                                  | 59 ft                |
| <b>L</b> | 2.     | Turn right at the 1st cross street onto N Nevada Ave             |                      |
|          | _      |                                                                  | 0.2 mi               |
| 4        | 3.     | Use the left 2 lanes to turn left onto E Bijou St                |                      |
|          |        | 1 Pass by SUBWAY®Restaurants (on the left)                       |                      |
|          |        |                                                                  | 0.3 mi               |
| <b>L</b> | 4.     | Use the left lane to continue on W Bijou St                      |                      |
|          |        |                                                                  | 0.2 mi               |
| 4        | 5.     | Turn left toward I-25 S                                          |                      |
|          |        |                                                                  | 46 ft                |
| *        | 6.     | Take the ramp onto I-25 S                                        | 10 11                |
| n        | 0.     | Take the famp onto 1 20 0                                        | 0.0                  |
|          |        |                                                                  | 0.2 mi               |
| Follo    | w L    | 25 S to US-160 W in Huerfano County. Take exit 50 from I-25 S    |                      |
| FOIIC    | ) VV 1 | 25 5 to 05-100 W III Flueriano County. Take exit 50 Horii 1-25 5 |                      |
| _        |        |                                                                  | 1 h 17 min (92.0 mi) |
| X        | 7.     | Merge onto I-25 S                                                |                      |
|          |        |                                                                  | 91.8 mi              |

## Continue on US-160 W to your destination in Costilla County

|          |     | •                                                                                        | 1 h 12 min (60.9 mi) |
|----------|-----|------------------------------------------------------------------------------------------|----------------------|
| 4        | 9.  | Turn left onto US-160 W                                                                  |                      |
| _        | 10  | Turn left onto US-160 W/Main St                                                          | 0.9 mi               |
| 1        | 10. | Turriert onto 05-100 W/Mairi St                                                          | 0.1 mi               |
| <b>L</b> | 11. | Turn right at the 2nd cross street onto US-160 W/W 7th St  1 Continue to follow US-160 W | <b>9</b>             |
|          |     |                                                                                          | 52.1 mi              |
| 7        | 12. | Turn left onto Airport Rd                                                                | 0.4 mi               |
| 1        | 13. | Continue onto County Rd 12                                                               | 3.7 mi               |
| 4        | 14. | Turn left to stay on County Rd 12                                                        |                      |
| ₽        | 15. | Turn right                                                                               | 3.4 mi               |
|          |     | Destination will be on the right                                                         |                      |
|          |     |                                                                                          | 0.2 mi               |

## **Unnamed Road**

Blanca, CO 81123

These directions are for planning purposes only. You may find that construction projects, traffic, weather, or other events may cause conditions to differ from the map results, and you should plan your route accordingly. You must obey all signs or notices regarding your route.