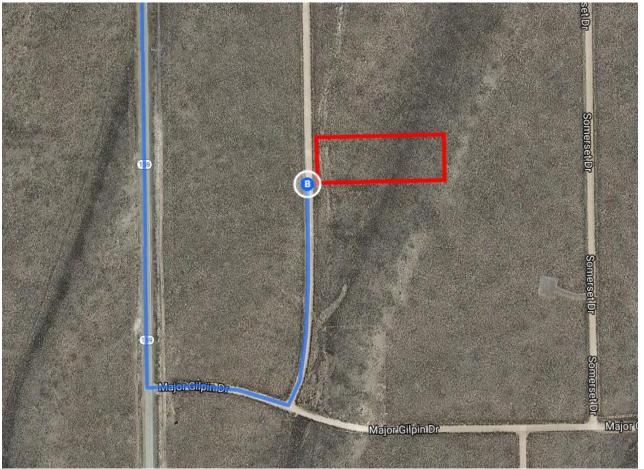

1 h 17 min (92.0 mi)

| ~ | 8. | Take exit 50 for U.S. 160 W |
|---|----|-----------------------------|
|   |    |                             |

0.2 mi

| Follow US-160 W and CO-159 S to your destination in Costilla County |     |                                                                                          |                      |  |  |  |
|---------------------------------------------------------------------|-----|------------------------------------------------------------------------------------------|----------------------|--|--|--|
| 1                                                                   | 9.  | Turn left onto US-160 W                                                                  | 1 h 18 min (75.7 mi) |  |  |  |
| 4                                                                   | 10. | Turn left onto US-160 W/Main St                                                          | 0.9 mi               |  |  |  |
| <b>r</b> ≁                                                          | 11. | Turn right at the 2nd cross street onto US-160 W/W 7th St<br>Continue to follow US-160 W | 0.1 mi               |  |  |  |
| ٦                                                                   | 12. | Turn left onto CO-159 S                                                                  | 47.0 mi              |  |  |  |
| 4                                                                   | 13. | Turn left onto Major Gilpin Dr                                                           | 27.5 mi<br>0.1 mi    |  |  |  |
| ٦                                                                   | 14. | Turn left Destination will be on the right                                               |                      |  |  |  |
|                                                                     |     |                                                                                          | 0.2 mi               |  |  |  |

## 6448 CO-159

San Luis, CO 81152