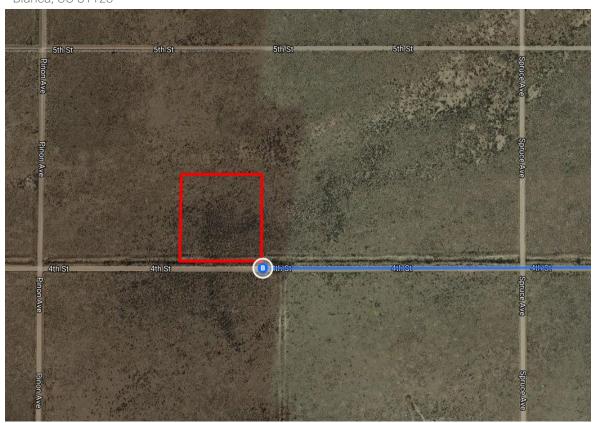

th                                      | 0.8 mi              |
|          |     |                                                           | 89 ft               |
| 4        | 14. | Turn left onto County Rd 13.5                             |                     |
|          |     |                                                           | 0.5 mi              |
| 1        | 15. | Continue onto Cedar Ave                                   | 0.5;                |
| 4        | 16. | Turn left onto 4th St                                     | 0.5 mi              |
| •        |     | 1 Destination will be on the right                        |                     |
|          |     |                                                           | 1.4 mi              |

# 4th St

Blanca, CO 81123