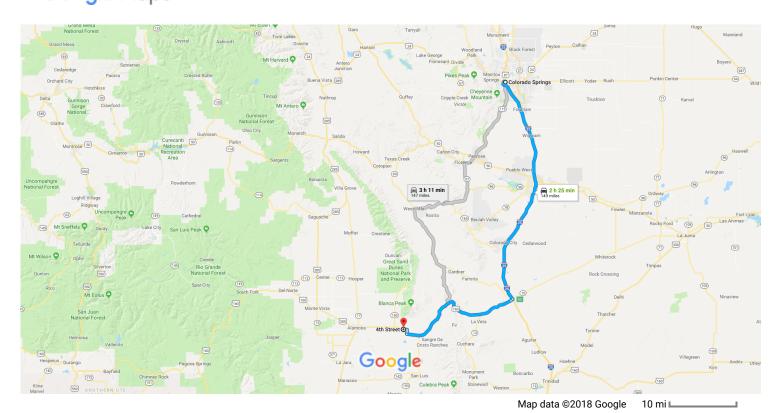

# Google Maps Colorado Springs, CO to 4th St, Blanca, CO 81123 Drive 149 miles, 2 h 25 min

### Get on I-25 S from N Nevada Ave and E Bijou St

|          |      |                                                               | 4 min (0.9 mi)                         |
|----------|------|---------------------------------------------------------------|----------------------------------------|
| 1        | 1.   | Head northwest on Pikes Peak Ave toward S Nevada Ave          |                                        |
| <b>L</b> | 2.   | Turn right at the 1st cross street onto N Nevada Ave          | 59 ft                                  |
| 4        | 3.   | Use the left 2 lanes to turn left onto E Bijou St             | 0.2 mi                                 |
| Ċ        |      | Pass by SUBWAY®Restaurants (on the left)                      | 0.0 m;                                 |
| Ļ        | 4.   | Use the left lane to continue on W Bijou St                   | 0.3 mi                                 |
| 4        | 5.   | Turn left toward I-25 S                                       | 0.2 mi                                 |
| *        | 6.   | Take the ramp onto I-25 S                                     | 46 ft                                  |
|          |      |                                                               | 0.2 mi                                 |
| Follo    | w I- | 25 S to US-160 W in Huerfano County. Take exit 50 from I-25 S |                                        |
| *        | 7.   | Merge onto I-25 S                                             | —————————————————————————————————————— |
|          |      |                                                               | 91.8 mi                                |

### Follow US-160 W to 4th St in Costilla County

|          |     |                                                           | 1 h 4 min (55.9 mi) |
|----------|-----|-----------------------------------------------------------|---------------------|
| 4        | 9.  | Turn left onto US-160 W                                   |                     |
|          |     |                                                           | 0.9 mi              |
| 4        | 10. | Turn left onto US-160 W/Main St                           | 0.1                 |
| Ļ        | 11. | Turn right at the 2nd cross street onto US-160 W/W 7th St | 0.1 mi              |
|          |     | 1 Continue to follow US-160 W                             |                     |
|          |     |                                                           | 51.7 mi             |
| <b>L</b> | 12. | Turn right onto Smith Ave                                 |                     |
| <b>L</b> | 13. | Turn right onto 17th                                      | 0.8 mi              |
|          |     |                                                           | 89 ft               |
| 4        | 14. | Turn left onto County Rd 13.5                             |                     |
|          |     |                                                           | 0.5 mi              |
| 1        | 15. | Continue onto Cedar Ave                                   | 0.5;                |
| 4        | 16. | Turn left onto 4th St                                     | 0.5 mi              |
| •        |     | 1 Destination will be on the right                        |                     |
|          |     |                                                           | 1.4 mi              |