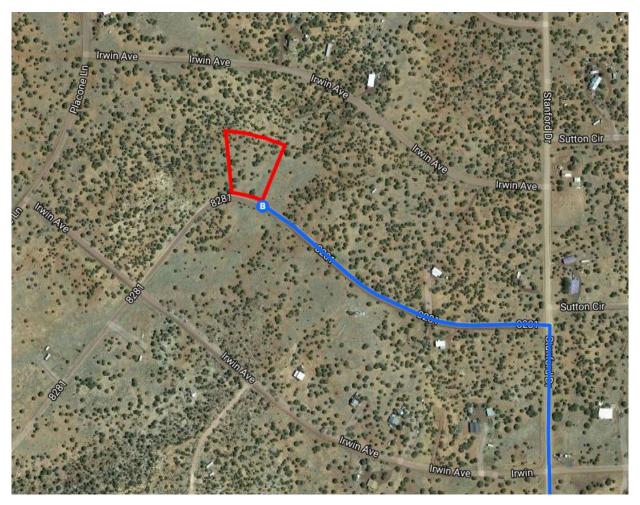

|   |     |                                                    | 1 h 19 min (66.8 mi) |
|---|-----|----------------------------------------------------|----------------------|
| Г | 8.  | Turn right onto Navajo Blvd (signs for US-66)      |                      |
|   |     | 1 Pass by Wells Fargo Bank (on the left in 0.6 mi) |                      |
|   |     |                                                    | 0.8 mi               |
| 1 | 9.  | Continue onto AZ-77 S/Apache Ave                   |                      |
|   |     | 1 Continue to follow AZ-77 S                       |                      |
|   |     | 1 Pass by Taco Bell (on the right in 30.1 mi)      |                      |
|   |     |                                                    | 46.3 mi              |
| ٦ | 10. | Turn left onto US-60 E/E Deuce of Clubs            |                      |
|   |     | 1 Continue to follow US-60 E                       |                      |
|   |     |                                                    | 10.8 mi              |
| 4 | 11. | Turn left onto AZ-61 E                             |                      |
|   |     |                                                    |                      |
| 4 | 12. | Turn left onto Co Road 8235/Stanford Dr            |                      |
|   |     | (i) Continue to follow Stanford Dr                 |                      |
|   |     |                                                    | 8.4 mi               |
| 4 | 13. | Turn left onto 8281                                |                      |
|   |     | ① Destination will be on the right                 |                      |
|   |     |                                                    | 0.3 mi               |

## 8281

Concho, AZ 85924