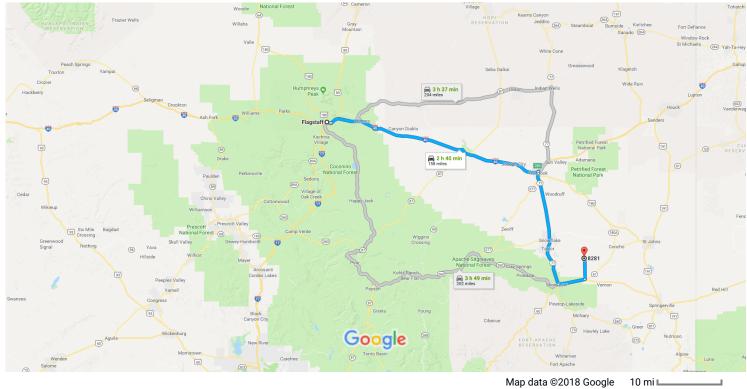

## Google Maps Flagstaff, AZ to 8281, Concho, AZ 85924

Map data ©2018 Google

## Flagstaff

Arizona

## 8281

Concho, AZ 85924