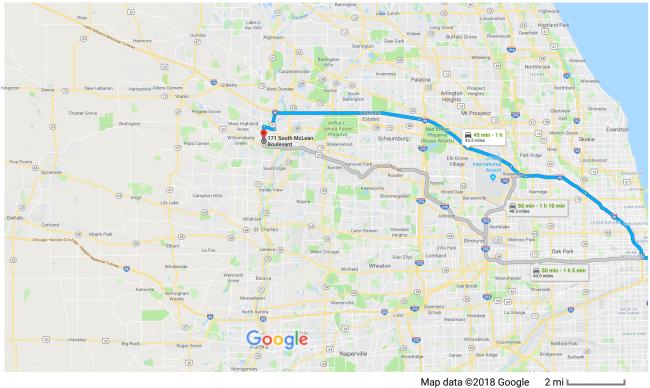

## Chicago, IL to 171 S McLean Blvd, Elgin, IL 60123 Google Maps

Map data ©2018 Google

## Chicago

Illinois

| Get on I-90 | ) W/I-94 W | from W Var | Buren St |
|-------------|------------|------------|----------|
|-------------|------------|------------|----------|

|   |    |                                                        | 6 min (1.2 mi) |
|---|----|--------------------------------------------------------|----------------|
| 1 | 1. | Head south on S Federal St toward W Van Buren St       | 440.6          |
| r | 2. | Turn right at the 1st cross street onto W Van Buren St | 443 ft         |
| r | 3. | Turn right onto S Jefferson St                         | 0.7 mi         |
| ٦ | 4. | Turn left onto W Adams St/Historic U.S. 66 W           | 0.2 mi         |
| * | 5. | Turn right to merge onto I-90 W/I-94 W                 | 0.1 111        |
|   |    |                                                        | 0.1 mi         |

## Follow I-90 W to IL-31 S/S 8th St/N State St in Dundee Township. Take the IL-31 S exit from I-90 W

|   |    |                                                                                                                     | — 38 min (38.3 mi) |
|---|----|---------------------------------------------------------------------------------------------------------------------|--------------------|
| X | 6. | Merge onto I-90 W/I-94 W                                                                                            |                    |
| Ŷ | 7. | Keep left at the fork to continue on I-90 W, follow signs for Interstate 90 W/Kennedy<br>Expressway/O'Hare/Rockford | ——— 7.9 mi         |

| 4    | 8.   | Keep left to stay on I-90 W<br>A Toll road                                                                                                    |                |
|------|------|-----------------------------------------------------------------------------------------------------------------------------------------------|----------------|
| Ŷ    | 9.   | Keep right at the fork to stay on I-90 W<br>A Toll road                                                                                       | 1.7 mi         |
| 4    | 10.  | Keep left to stay on I-90 W<br>Toll road                                                                                                      | 9.5 mi         |
| ٢    | 11.  | Exit onto IL-31 S/S 8th St/N State St                                                                                                         | 13.1 mi        |
| Cont | inue | on IL-31 S/N State St. Drive to N McLean Blvd in Elgin Township                                                                               | 0.3 mi         |
| *    | 12.  | Merge onto IL-31 S/S 8th St/N State St<br>i Continue to follow IL-31 S/N State St                                                             | 8 min (3.9 mi) |
| L,   | 13.  | Turn right onto Wing St                                                                                                                       | 1.6 mi         |
|      |      |                                                                                                                                               | 10 ~;          |
| 4    | 14.  | <ul> <li>Turn left onto N McLean Blvd</li> <li>Pass by Little Caesars Pizza (on the left)</li> <li>Destination will be on the left</li> </ul> | 1.0 mi         |