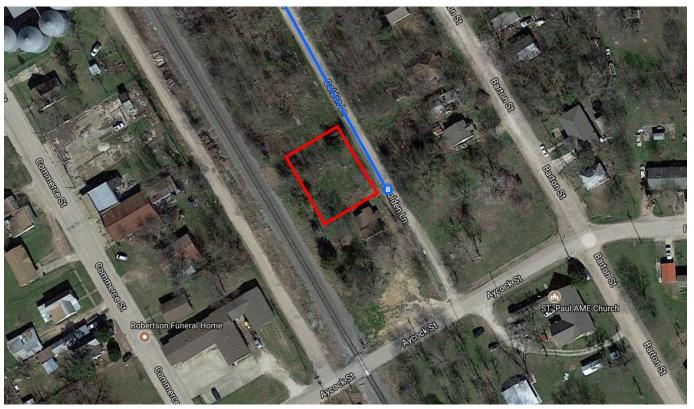

|                  |
| <b>†</b> | 12. | Continue straight onto Texas 7 Business | 10.6 mi          |
|          |     |                                         | 1.3 mi           |
| 4        | 13. | Turn left onto TX-7 E                   |                  |
|          |     |                                         | 10.6 mi          |
| Ļ        | 14. | Turn right onto Golden Ln               |                  |
|          |     |                                         | 46 ft            |
| 4        | 15. | •                                       |                  |
|          |     | 1 Destination will be on the right      |                  |
|          |     |                                         | 0.2 mi           |

## 321-323 Golden Ln

Marlin, TX 76661