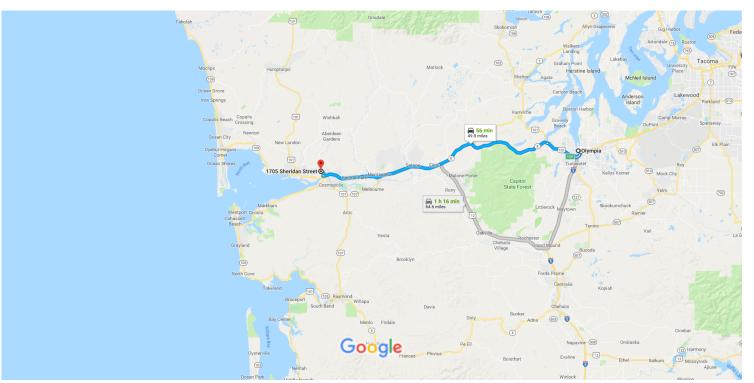

## Google Maps Olympia, WA to 1705 Sheridan St, Aberdeen, WA 98520

Map data ©2018 Google 5 mi

## Olympia

Washington

## Get on I-5 S from 14th Ave SE

|            |    |                                                                 | 3 min (1.2 mi)                         |
|------------|----|-----------------------------------------------------------------|----------------------------------------|
| 1          | 1. | Head north on Capitol Way S toward 11th Ave SW                  | 60 <del>f</del>                        |
| <b>r</b> ≯ | 2. | Turn right at the 1st cross street onto 11th Ave SE             | 62 ft                                  |
| <b>L</b> → | 3. | Turn right onto Jefferson St SE                                 | —————————————————————————————————————— |
| ¢          | 4. | At the traffic circle, take the 3rd exit onto 14th Ave SE       | 0.2 mi                                 |
| *          | 5. | Use the right lane to merge onto I-5 S via the ramp to Portland | 0.3 mi                                 |
| Take       | WA | -8 W and US-12 W to S Fleet St in Aberdeen                      | 48 min (47.4 mi)                       |
| *          | 6. | Merge onto I-5 S                                                | 0.4 mi                                 |
| ۲          | 7. | Use the right 2 lanes to take exit 104 for US-101 N             |                                        |

| 1        | 8.   | Continue onto US-101 N                                               |                |
|----------|------|----------------------------------------------------------------------|----------------|
| 4        | 9.   | Keep left to continue on WA-8 W, follow signs for Montesano/Aberdeen | 5.5 mi         |
| t        | 10.  | Continue onto US-12 W                                                | 21.0 mi        |
|          | 10.  | Pass by 7-Eleven (on the left in 15.7 mi)                            | 20.1 mi        |
| Take     | Pior | neer Blvd and Thomas St to Sheridan St                               | 5 min (1.3 mi) |
| <b>Γ</b> | 11.  | Turn right onto S Fleet St                                           |                |
| 1        | 12.  | Continue onto Pioneer Blvd                                           | 335 ft         |
| 1        | 13.  | Continue onto Olympic St                                             | 0.7 mi         |
| ٦        | 14.  | Turn left onto Lafayette St                                          | 243 ft         |
| L+       | 15.  | Turn right onto Young St                                             | 0.1 mi         |
| 4        | 16.  | Turn left onto Thomas St                                             | 354 ft         |
| L,       | 17.  | Turn right onto Sheridan St                                          | 0.2 mi         |
|          |      |                                                                      | 0.1 mi         |

## 1705 Sheridan St

Aberdeen, WA 98520

These directions are for planning purposes only. You may find that construction projects, traffic, weather, or other events may cause conditions to differ from the map results, and you should plan your route accordingly. You must obey all signs or notices regarding your route.