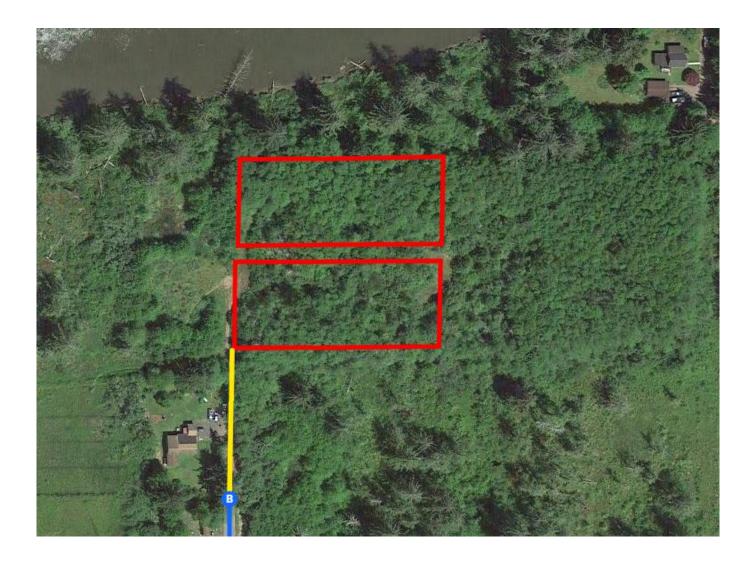

**Continued** Directions

At the end of the Google Earth directions continue along Sheridan St for another 225 feet. SW corner of the property on right.