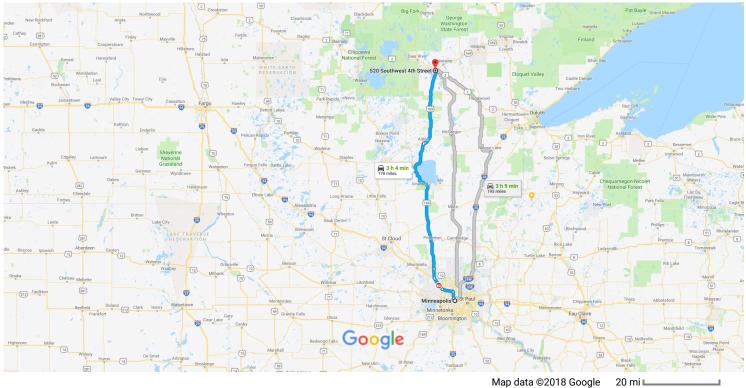

## Google Maps

Minneapolis, MN to 520 SW 4th St, Grand Rapids, Drive 178 miles, 3 h 4 min MN 55744

Map data ©2018 Google

## Get on I-94 W from S 3rd St

| •    | 1     | Line deputtion of the Other word Eth Ave C/Eifth Ave C                  | 7 min (2.5 m      |
|------|-------|-------------------------------------------------------------------------|-------------------|
|      | 1.    | Head southeast on S 4th St toward 5th Ave S/Fifth Ave S                 | 0.1               |
| ר    | 2.    | Turn left onto 5th Ave S/Fifth Ave S                                    | 0.11              |
| ר    | 3.    | Turn left at the 1st cross street onto S 3rd St                         | 413               |
| \$   | 4.    | Use the right 3 lanes to take the Interstate 94 W/Interstate 394 W ramp | 0.6               |
| 1    | 5.    | Keep right at the fork, follow signs for I-94 W and merge onto I-94 W   |                   |
| lla  |       | A Wand US 160 N to SW 4th St in Grand Danida                            | 1.7               |
| 0110 | W 1-1 | 94 W and US-169 N to SW 4th St in Grand Rapids                          | 2 h 58 min (175 r |
| ţ    | 6.    | Merge onto I-94 W                                                       | 2110011111(1701   |
|      |       | -                                                                       |                   |

7. Keep left at the fork to stay on I-94 W, follow signs for Interstate 94 W/Interstate 694 W/St Cloud Y

| L, | 8.  | Keep right to stay on I-94 W                                                                |                                        |
|----|-----|---------------------------------------------------------------------------------------------|----------------------------------------|
| ۴  | 9.  | Use the right 2 lanes to take exit 207B toward Elk River                                    | 8.6 mi                                 |
| *  | 10. | Merge onto MN-101 N                                                                         | —————————————————————————————————————— |
| 1  | 11. | Continue onto US-169 N                                                                      | 6.2 mi                                 |
| ¢  | 12. | At the traffic circle, take the 2nd exit and stay on US-169 N                               | 93.2 mi                                |
| L+ | 13. | Turn right onto State Hwy 47 S/4th St SE                                                    | 0.7 mi                                 |
| ٦  | 14. | Turn left onto 400th Ave                                                                    | 1.0 mi                                 |
| L, | 15. | Turn right onto US-169 N<br>Pass by Country Kitchen - Grand Rapids (on the left in 50.9 mi) | 0.6 mi                                 |
|    |     |                                                                                             | 51.1 mi                                |
| 4  | 16. |                                                                                             |                                        |
|    |     | 🕦 Destination will be on the left                                                           |                                        |