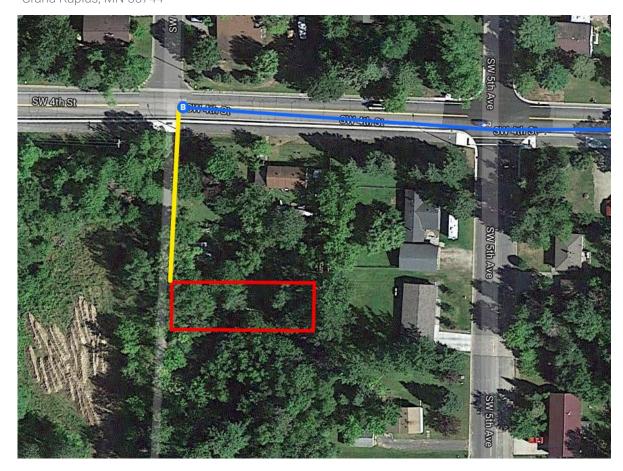

1 min (0.4 mi)

**Continued Directions** 

At the end of the Google Earth directions turn left and continue for 175 feet. NW corner of property on left.

520 SW 4th St Grand Rapids, MN 55744