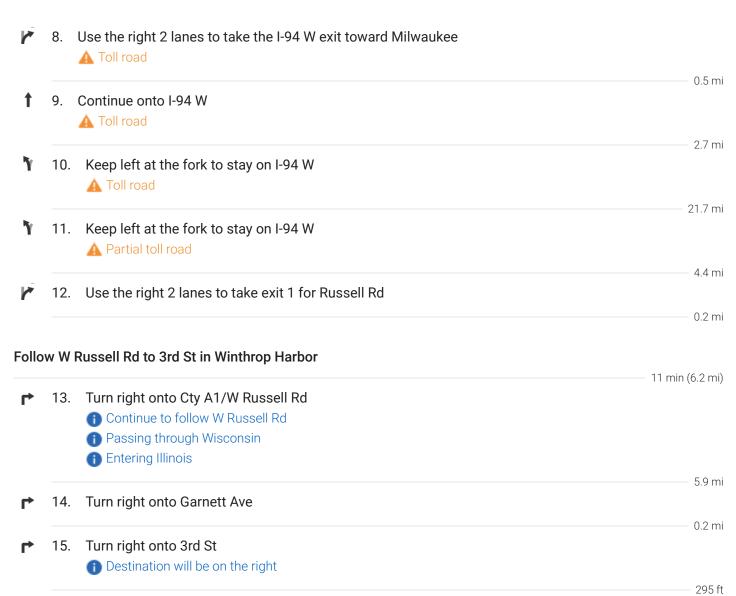

## Get on I-90 W/I-94 W from W Van Buren St

|       |       | 6 min (1.2 m                                                                                                 |
|-------|-------|--------------------------------------------------------------------------------------------------------------|
| 1     | 1.    | Head south on S Federal St toward W Van Buren St                                                             |
| ₽     | 2.    | Turn right at the 1st cross street onto W Van Buren St                                                       |
|       |       |                                                                                                              |
| •     | 3.    | Turn right onto S Jefferson St                                                                               |
|       |       | 0.2 r                                                                                                        |
| 4     | 4.    | Turn left onto W Adams St/Historic U.S. 66 W                                                                 |
|       |       | 0.1 r                                                                                                        |
| ¥     | 5.    | Turn right to merge onto I-90 W/I-94 W                                                                       |
|       |       | 0.1 r                                                                                                        |
| Follo | w I-9 | 94 W to Cty A1/W Russell Rd in Newport Township. Take exit 1 from I-94 W                                     |
|       |       | 49 min (50.9 m                                                                                               |
| *     | 6.    | Merge onto I-90 W/I-94 W                                                                                     |
| _     |       | 7.9 r                                                                                                        |
| 7     | 7.    | Keep right at the fork to continue on I-94 W, follow signs for Milwaukee/Interstate 94 W/Edens<br>Expressway |
|       |       |                                                                                                              |