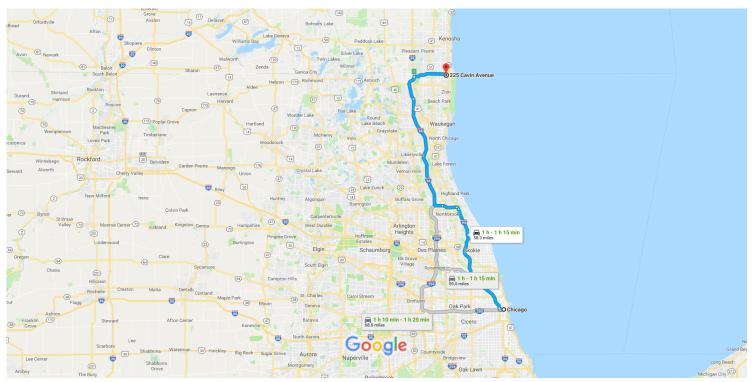

## Get on I-90 W/I-94 W from W Van Buren St

|       |       | 6 min (1.2 m                                                                                                 |
|-------|-------|--------------------------------------------------------------------------------------------------------------|
| 1     | 1.    | Head south on S Federal St toward W Van Buren St                                                             |
| ₽     | 2.    | Turn right at the 1st cross street onto W Van Buren St                                                       |
|       |       |                                                                                                              |
| •     | 3.    | Turn right onto S Jefferson St                                                                               |
|       |       | 0.2 r                                                                                                        |
| 4     | 4.    | Turn left onto W Adams St/Historic U.S. 66 W                                                                 |
|       |       | 0.1 r                                                                                                        |
| ¥     | 5.    | Turn right to merge onto I-90 W/I-94 W                                                                       |
|       |       | 0.1 r                                                                                                        |
| Follo | w I-9 | 94 W to Cty A1/W Russell Rd in Newport Township. Take exit 1 from I-94 W                                     |
|       |       | 49 min (50.9 m                                                                                               |
| *     | 6.    | Merge onto I-90 W/I-94 W                                                                                     |
| _     |       | 7.9 r                                                                                                        |
| 7     | 7.    | Keep right at the fork to continue on I-94 W, follow signs for Milwaukee/Interstate 94 W/Edens<br>Expressway |
|       |       |                                                                                                              |

## 225 Cavin Ave

Winthrop Harbor, IL 60096