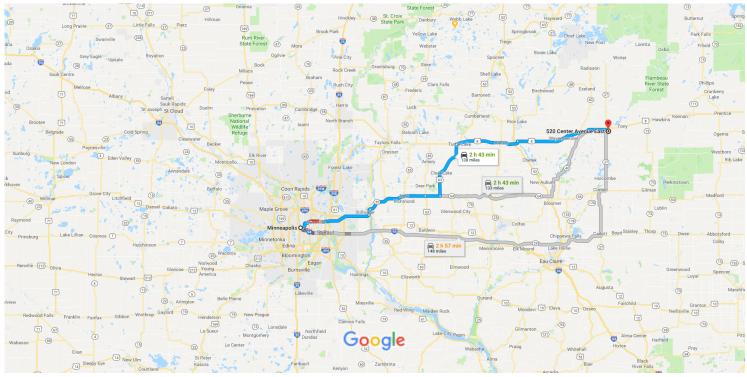

# Minneapolis, MN to 520 Center Ave E, Ladysmith, Drive 130 miles, 2 h 43 min WI 54848

Map data ©2018 Google 10 mi 🗉

### Minneapolis

Minnesota

#### Get on I-35W N

|      |    |                                                                                                                                                                                                                                                                                                                                                                                                                                                                                                                                                                                                                                                                                                                                                                                                                                                                                                                                                                                                                                                                                                                                                                                                                                                                                                                                                                                                                                                                                                                                                                                                                                                                                                                                                                                                                                                                                                                                                                                                                                                                                                                               | 4 min (1.0 mi)      |
|------|----|-------------------------------------------------------------------------------------------------------------------------------------------------------------------------------------------------------------------------------------------------------------------------------------------------------------------------------------------------------------------------------------------------------------------------------------------------------------------------------------------------------------------------------------------------------------------------------------------------------------------------------------------------------------------------------------------------------------------------------------------------------------------------------------------------------------------------------------------------------------------------------------------------------------------------------------------------------------------------------------------------------------------------------------------------------------------------------------------------------------------------------------------------------------------------------------------------------------------------------------------------------------------------------------------------------------------------------------------------------------------------------------------------------------------------------------------------------------------------------------------------------------------------------------------------------------------------------------------------------------------------------------------------------------------------------------------------------------------------------------------------------------------------------------------------------------------------------------------------------------------------------------------------------------------------------------------------------------------------------------------------------------------------------------------------------------------------------------------------------------------------------|---------------------|
| 1    | 1. | Head southeast on S 4th St toward 5th Ave S/Fifth Ave S                                                                                                                                                                                                                                                                                                                                                                                                                                                                                                                                                                                                                                                                                                                                                                                                                                                                                                                                                                                                                                                                                                                                                                                                                                                                                                                                                                                                                                                                                                                                                                                                                                                                                                                                                                                                                                                                                                                                                                                                                                                                       |                     |
| 4    | 2. | Keep left to continue on Washington Ave SE                                                                                                                                                                                                                                                                                                                                                                                                                                                                                                                                                                                                                                                                                                                                                                                                                                                                                                                                                                                                                                                                                                                                                                                                                                                                                                                                                                                                                                                                                                                                                                                                                                                                                                                                                                                                                                                                                                                                                                                                                                                                                    | 0.7 mi              |
| ٦    | 3. | Use the left 2 lanes to turn slightly left at I-35W Onramp                                                                                                                                                                                                                                                                                                                                                                                                                                                                                                                                                                                                                                                                                                                                                                                                                                                                                                                                                                                                                                                                                                                                                                                                                                                                                                                                                                                                                                                                                                                                                                                                                                                                                                                                                                                                                                                                                                                                                                                                                                                                    | 0.1 mi              |
|      |    |                                                                                                                                                                                                                                                                                                                                                                                                                                                                                                                                                                                                                                                                                                                                                                                                                                                                                                                                                                                                                                                                                                                                                                                                                                                                                                                                                                                                                                                                                                                                                                                                                                                                                                                                                                                                                                                                                                                                                                                                                                                                                                                               | 0.2 mi              |
| Take | MN | -36 E, WI-64 E, US Hwy 63 N and US-8 E to E 3rd St S in Ladysmith                                                                                                                                                                                                                                                                                                                                                                                                                                                                                                                                                                                                                                                                                                                                                                                                                                                                                                                                                                                                                                                                                                                                                                                                                                                                                                                                                                                                                                                                                                                                                                                                                                                                                                                                                                                                                                                                                                                                                                                                                                                             | 2 h 26 min (128 mi) |
| *    | 4. | Merge onto I-35W N                                                                                                                                                                                                                                                                                                                                                                                                                                                                                                                                                                                                                                                                                                                                                                                                                                                                                                                                                                                                                                                                                                                                                                                                                                                                                                                                                                                                                                                                                                                                                                                                                                                                                                                                                                                                                                                                                                                                                                                                                                                                                                            | 4.5 mi              |
| 7    | 5. | Keep right at the fork to continue on MN-36 E                                                                                                                                                                                                                                                                                                                                                                                                                                                                                                                                                                                                                                                                                                                                                                                                                                                                                                                                                                                                                                                                                                                                                                                                                                                                                                                                                                                                                                                                                                                                                                                                                                                                                                                                                                                                                                                                                                                                                                                                                                                                                 |                     |
| 1    | 6. | Continue onto State Trunk Hwy 64  The image of the image | 20.7 mi             |
| t    | 7. | Continue onto WI-64 E/State Trunk Hwy 64 E                                                                                                                                                                                                                                                                                                                                                                                                                                                                                                                                                                                                                                                                                                                                                                                                                                                                                                                                                                                                                                                                                                                                                                                                                                                                                                                                                                                                                                                                                                                                                                                                                                                                                                                                                                                                                                                                                                                                                                                                                                                                                    | 2.3 mi              |
|      |    |                                                                                                                                                                                                                                                                                                                                                                                                                                                                                                                                                                                                                                                                                                                                                                                                                                                                                                                                                                                                                                                                                                                                                                                                                                                                                                                                                                                                                                                                                                                                                                                                                                                                                                                                                                                                                                                                                                                                                                                                                                                                                                                               | 21.1 mi             |