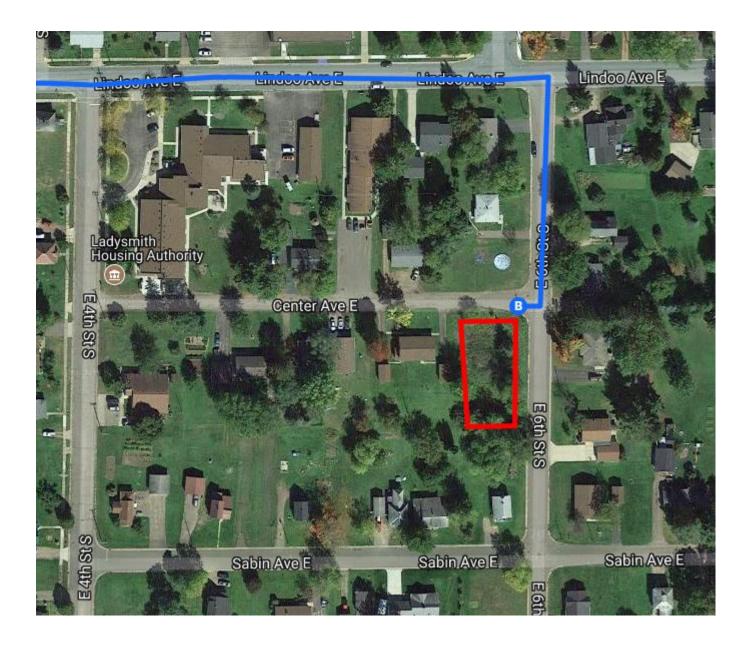

| ¢          | 8.   | At the traffic circle, take the 2nd exit onto US Hwy 63 N                                                  |                |  |
|------------|------|------------------------------------------------------------------------------------------------------------|----------------|--|
| ٦          | 9.   | Turn left to stay on US Hwy 63 N                                                                           | 5.0 mi         |  |
| <b>r</b> ≯ | 10.  | , , , , , , , , , , , , , , , , , , ,                                                                      | 20.4 mi        |  |
|            |      | <ul> <li>Continue to follow US-8 E</li> <li>Pass by SUBWAY®Restaurants (on the left in 15.5 mi)</li> </ul> | 00.1           |  |
| Ļ          | 11.  | Turn right onto US-8 E/14th Ave/E Main St<br>() Continue to follow US-8 E                                  | 22.1 mi        |  |
|            |      |                                                                                                            | 32.0 mi        |  |
| Cont       | inue | on E 3rd St S. Take Worden Ave E and E 6th St S to Center Ave E                                            | 3 min (0.8 mi) |  |
| <b>Г</b> ≯ | 12.  | Turn right onto E 3rd St S                                                                                 |                |  |
| 4          | 13.  | Turn left onto Worden Ave E                                                                                | 0.2 mi 0.2 mi  |  |
| <b>Γ</b> * | 14.  | Turn right onto E 6th St S                                                                                 | 0.2 mi         |  |
| 4          | 15.  | Turn left onto Lindoo Ave E                                                                                | 0.4 mi         |  |
| r*         | 16.  | Turn right onto E 6th St S                                                                                 | 69 ft          |  |
| r          | 17.  | Turn right onto Center Ave E      Destination will be on the left                                          | 312 ft         |  |
|            |      |                                                                                                            | 30 ft          |  |

#### 520 Center Ave E

Ladysmith, WI 54848

These directions are for planning purposes only. You may find that construction projects, traffic, weather, or other events may cause conditions to differ from the map results, and you should plan your route accordingly. You must obey all signs or notices regarding your route.