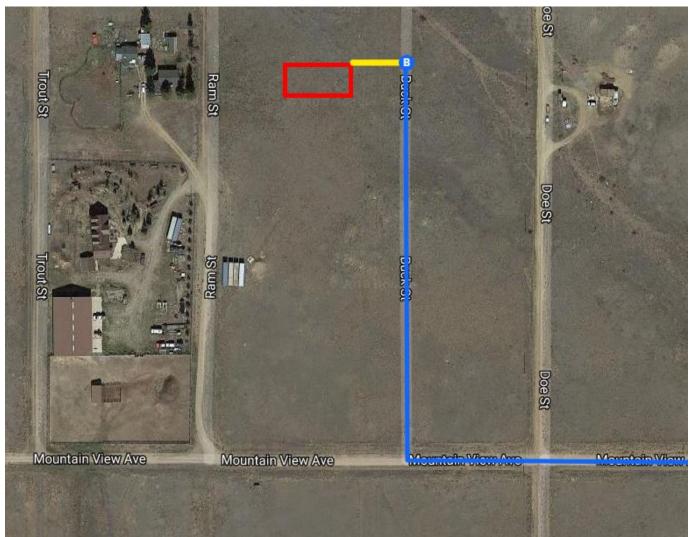

## Continue on Elkhorn Rd. Drive to Buck St

6. Turn right onto Elkhorn Rd

— 1.0 mi

- 7. Turn left onto Mountain View Ave
  - \_\_\_\_\_\_ 0.3 mi
- ▶ 8. Turn right onto Buck St
  - 1 Destination will be on the left

0.1 mi

## **Buck St**

Hartsel, CO 80449