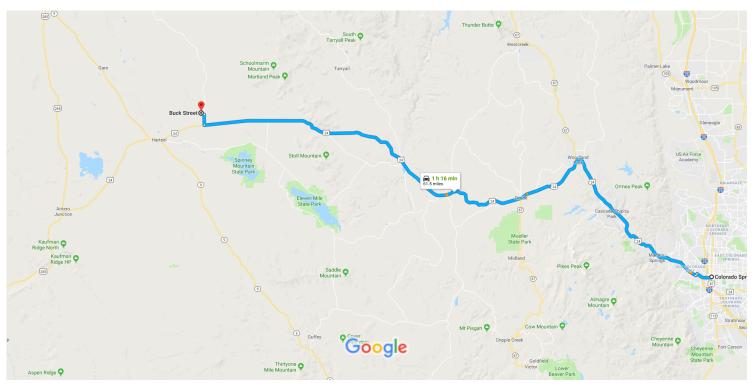

## Colorado Springs

Colorado

1. Head northwest on Pikes Peak Ave toward S Nevada Ave

4 s (59 ft)

Follow US-24 W/W Hwy 24 to Elkhorn Rd in Hartsel

1 h 13 min (60.1 mi)

2. Turn left at the 1st cross street onto S Nevada Ave

0.1 mi

3. Turn right onto E Colorado Ave

1.5 mi

4. Turn left onto 14th St

5. Merge onto US-24 W/W Hwy 24

1 Pass by Pizza Hut (on the right in 16.7 mi)

58.3 mi

## Continue on Elkhorn Rd. Drive to Buck St

6. Turn right onto Elkhorn Rd

— 1.0 mi

- 7. Turn left onto Mountain View Ave
  - \_\_\_\_\_\_ 0.3 mi
- ▶ 8. Turn right onto Buck St
  - 1 Destination will be on the left

0.1 mi

## **Buck St**

Hartsel, CO 80449