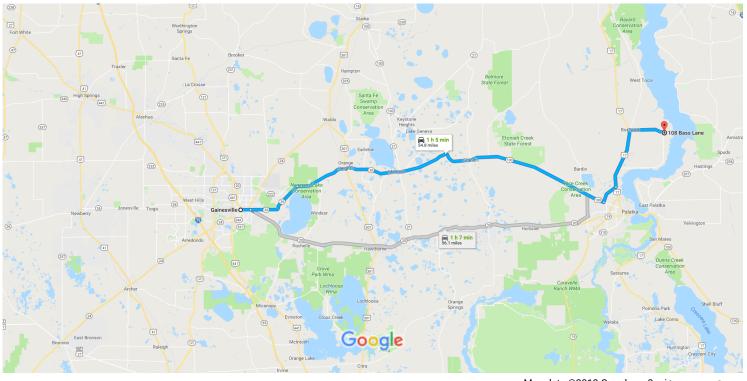

# Google Maps Gainesville, FL to 108 Bass Ln, Palatka, FL 32177 Drive 54.8 miles, 1 h 5 min

Map data ©2018 Google 2 mi

### Take FL-26 E and FL-100 E to Trisail in Putnam County

|   |    |                                                                         | ———— 1 h 5 min (54.6 mi)               |
|---|----|-------------------------------------------------------------------------|----------------------------------------|
| 1 | 1. | Head north on S Main St toward NE State Rd 24/E University Ave          |                                        |
|   |    |                                                                         | 118 ft                                 |
|   | 2. | Turn right at the 1st cross street onto NE State Rd 24/E University Ave |                                        |
|   |    | Ontinue to follow E University Ave                                      |                                        |
|   |    | Pass by KFC (on the right in 1.0 mi)                                    |                                        |
| • | 0  |                                                                         | 1.1 mi                                 |
|   | 3. | Continue straight past AutoZone onto FL-26 E/E University Ave           |                                        |
|   |    | Continue to follow FL-26 E                                              |                                        |
| - | 4. | Turn right onto FL-26                                                   | 6.1 mi                                 |
| Γ | 4. | Turn right onto FE-20                                                   | 16.0                                   |
| - | 5  | Turn right onto EL 100 E                                                | —————————————————————————————————————— |
| Γ | 5. | Turn right onto FL-100 E                                                |                                        |
| 4 | 6  | Turn left ente CD 216                                                   | ———— 18.3 mi                           |
| Г | 6. | Turn left onto CR 216                                                   |                                        |
| - | 7  |                                                                         | 2.2 mi                                 |
| ٦ | 7. | Turn left onto US-17 N                                                  |                                        |
|   |    |                                                                         | 6.4 mi                                 |

#### Continue on Trisail. Drive to Bass Ln

|          |                                   | 48 s (0.2 mi) |
|----------|-----------------------------------|---------------|
| <b>⊢</b> | 9. Turn right onto Trisail        |               |
|          |                                   | 0.1 mi        |
| 1        | 10. Turn left onto Bass Ln        |               |
|          | 1 Destination will be on the left |               |
|          |                                   | 325 ft        |