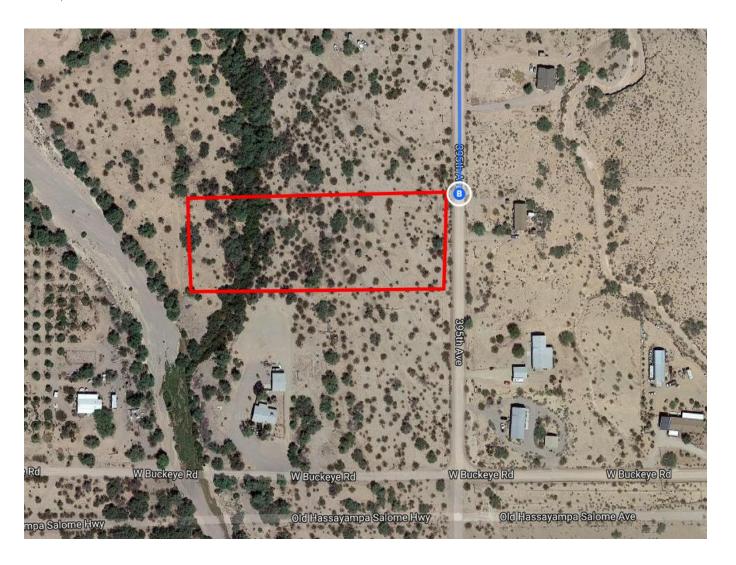

left onto N Wintersburg Rd                | —————————————————————————————————————— |
|            |      |                                                | 4.1 mi                                 |
| <b>L</b> → | 10.  | Turn right onto Salome Hwy                     |                                        |
|            |      |                                                | 2.4 mi                                 |
| 4          | 11.  | Turn left onto 395th Ave                       |                                        |
|            |      | 1 Destination will be on the right             |                                        |
|            |      |                                                | 0.5 mi                                 |

## 830-836 395th Ave

Tonopah, AZ 85354