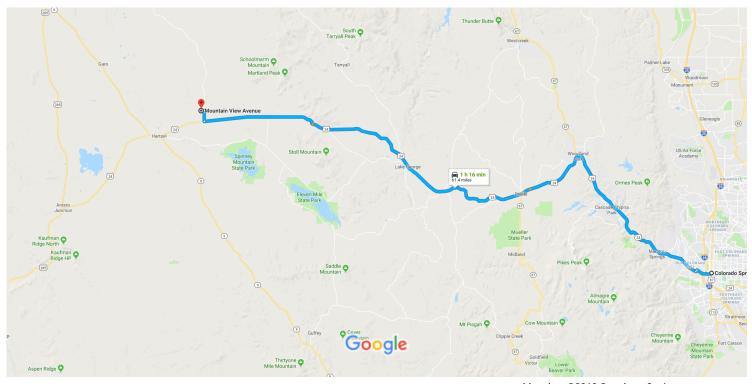

## Colorado Springs

Colorado

| 1        | 1. | Head northwest on Pikes Peak Ave toward S Nevada Ave                       | F0 (1     |
|----------|----|----------------------------------------------------------------------------|-----------|
| 4        | 2. | Turn left at the 1st cross street onto S Nevada Ave                        | — 59 ft   |
| <b>L</b> | 3. | Turn right onto E Colorado Ave                                             | — 0.1 mi  |
| 4        | 4. | Turn left onto 14th St                                                     | — 1.5 mi  |
| *        | 5. | Merge onto US-24 W/W Hwy 24  1 Pass by Pizza Hut (on the right in 16.7 mi) | — 0.2 mi  |
| Ļ        | 6. | Turn right onto Elkhorn Rd                                                 | - 58.3 mi |
| 4        | 7. | Turn left onto Mountain View Ave                                           | — 1.0 mi  |
|          |    |                                                                            | — 0.3 mi  |

## Mountain View Ave

Hartsel, CO 80449

These directions are for planning purposes only. You may find that construction projects, traffic, weather, or other events may cause conditions to differ from the map results, and you should plan your route accordingly. You must obey all signs or notices regarding your route.