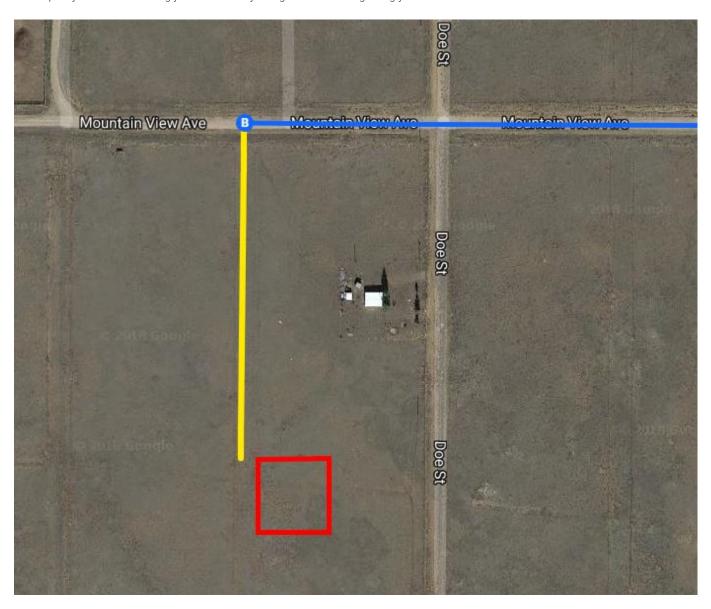

## **Continued Directions**

At the end of the Google Earth directions, turn left and continue down the dirt road for x of a mile. NW corner of property on left.