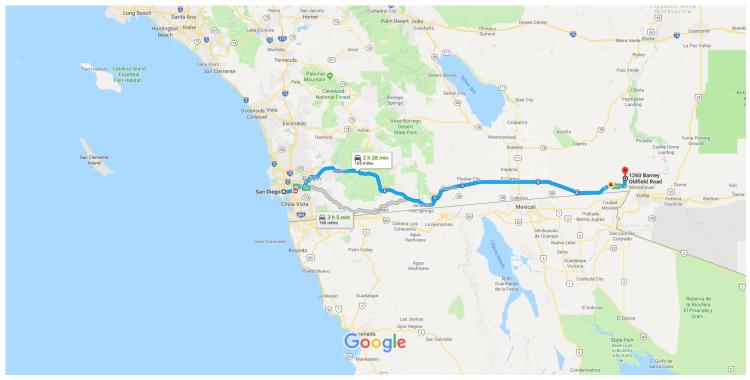

## San Diego

California

## Continue to CA-94 E

|          |      |                                                               | 5 min (1.2 mi)      |
|----------|------|---------------------------------------------------------------|---------------------|
| 1        | 1.   | Head south on Fourth Ave toward Broadway                      |                     |
| 4        | 2.   | Turn left onto G St                                           | 0.2 mi              |
| 1        | ۷.   | 1 Pass by Comfort Inn Gaslamp Convention Center (on the left) |                     |
|          |      |                                                               | 1.0 mi              |
| Follo    | w I- | B E to Imperial County. Take exit 164 from I-8 E              |                     |
|          |      |                                                               | 2 h 22 min (160 mi) |
| 1        | 3.   | Continue onto CA-94 E                                         |                     |
| 4        | 4.   | Use the left 3 lanes to take exit 9B to merge onto CA-125 N   | 7.9 mi              |
| _        |      | <u> </u>                                                      | 2.2 mi              |
| ~        | 5.   | Use the right 2 lanes to take exit 18A to merge onto I-8 E    |                     |
| No.      | _    |                                                               | 3.4 mi              |
| Υ        | 6.   | Keep left at the fork to stay on I-8 E                        |                     |
| <b>+</b> | 7.   | Keep right to stay on I-8 E                                   | 138 mi              |
| 1        | 7.   | Neep right to stay on to E                                    | 8.1 mi              |
|          |      |                                                               | 0.11111             |

## Follow Sidewinder Rd N to Barney Oldfield Rd

|          |                                          | 9 min (3.6 mi) |
|----------|------------------------------------------|----------------|
| 4        | 9. Turn left onto Sidewinder Rd N        |                |
|          |                                          | 2.2 mi         |
| <b>₽</b> | 10. Turn right toward Barney Oldfield Rd |                |
|          |                                          | 0.2 mi         |
| 4        | 11. Turn left onto Barney Oldfield Rd    |                |
|          |                                          | 1.2 mi         |

## 1260 Barney Oldfield Rd

Winterhaven, CA 92283