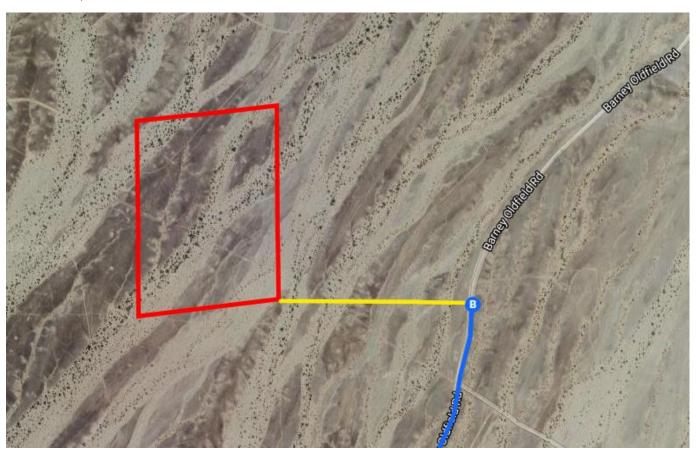

## Follow Sidewinder Rd N to Barney Oldfield Rd

|          |                                          | 9 min (3.6 mi) |
|----------|------------------------------------------|----------------|
| 4        | 9. Turn left onto Sidewinder Rd N        |                |
|          |                                          | 2.2 mi         |
| <b>₽</b> | 10. Turn right toward Barney Oldfield Rd |                |
|          |                                          | 0.2 mi         |
| 4        | 11. Turn left onto Barney Oldfield Rd    |                |
|          |                                          | 1.2 mi         |

## 1260 Barney Oldfield Rd

Winterhaven, CA 92283