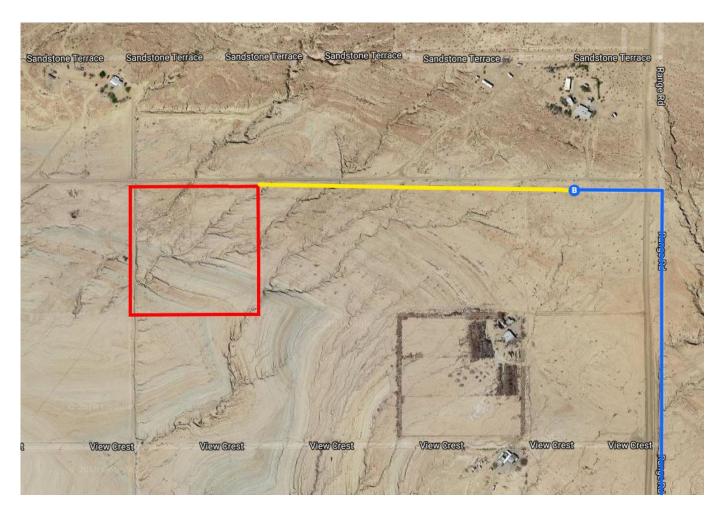

## **Continued Directions**

At the end of the Google Earth directions, continue straight along the dirt road for another 0.3 of a mile. NE corner of the property on left.