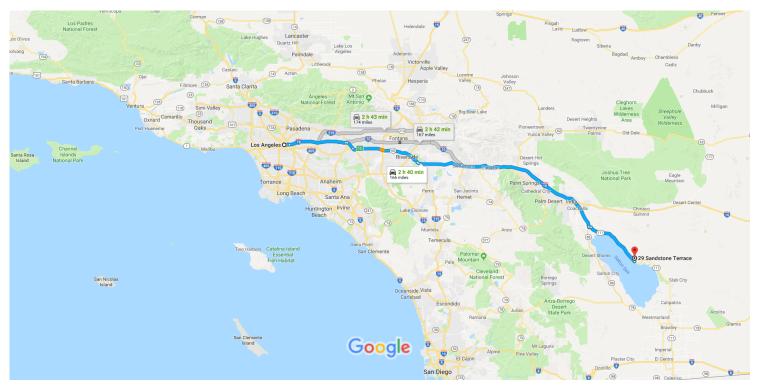

# Los Angeles, CA to 29 Sandstone Terrace, Niland, Drive 166 miles, 2 h 40 min CA 92257

Map data ©2018 Google, INEGI 10 mi

## Los Angeles

California

#### Get on US-101 S

|          |                                 |                                                                                                                    | <ul><li>2 min (0.5 m</li></ul> |
|----------|---------------------------------|--------------------------------------------------------------------------------------------------------------------|--------------------------------|
| 1        | 1.                              | Head southeast on W 1st St toward N Main St                                                                        | — 2 IIIII (0.3 II              |
| ר        | 2.                              | Turn left onto N Los Angeles St                                                                                    | 459                            |
| ţ        | 3.                              | Turn right to merge onto US-101 S toward Interstate 10 Fwy E/Interstate 5 Fwy S                                    | 0.3                            |
|          |                                 |                                                                                                                    | 0.1                            |
| iv.      | ,                               |                                                                                                                    |                                |
| IVE      | Troi                            | m I-10 E, CA-60 E, I-10 E and CA-86 S to Riverside County                                                          | h 9 min (120 r                 |
| ,        | 4.                              | •                                                                                                                  |                                |
| ķ<br>ķ   |                                 | 2                                                                                                                  | 0.7<br>erstate 10 l            |
| •        | <ul><li>4.</li><li>5.</li></ul> | Merge onto US-101 S                                                                                                | 0.7<br>erstate 10 l            |
| <b>,</b> | <ul><li>4.</li><li>5.</li></ul> | Merge onto US-101 S  Keep left at the fork to continue on San Bernardino Fwy, follow signs for San Bernardino/Inte | h 8 min (139 r                 |

| 1        | 8.                  | Continue onto CA-71 S                                                                             |                                        |
|----------|---------------------|---------------------------------------------------------------------------------------------------|----------------------------------------|
| ۳        | 9.                  | Use the right 2 lanes to take exit 12 to merge onto CA-60 E toward Riverside                      | 3.2 mi                                 |
| *        | 10.                 | Merge onto CA-60 E/I-215 S                                                                        | 24.5 mi                                |
| 1        | 11.                 | Continue straight to stay on I-215 S                                                              | 4.0 mi                                 |
| ħ        | 12.                 | Keep left at the fork to continue on CA-60 E                                                      | 0.4 mi                                 |
| *        | 13.                 | Merge onto I-10 E                                                                                 | —————————————————————————————————————— |
| <b>L</b> | 14.                 | Keep right to continue on CA-86 S, follow signs for Brawley/El Centro/865 Expy                    | 50.6 mi                                |
|          |                     |                                                                                                   |                                        |
|          |                     |                                                                                                   | 12.1 mi                                |
| Follo    | w CA                | -111 S to your destination in Imperial County                                                     |                                        |
| Follo    | ow <b>CA</b><br>15. |                                                                                                   | 12.1 mi<br>32 min (26.3 mi)            |
|          |                     |                                                                                                   |                                        |
| ኝ        | 15.                 | Slight left toward CA-195 (signs for 66th Ave E)                                                  | 32 min (26.3 mi)                       |
| ኝ        | 15.<br>16.          | Slight left toward CA-195 (signs for 66th Ave E)  Turn left onto CA-195                           | ——— 32 min (26.3 mi)<br>—————— 0.2 mi  |
| ኝ        | 15.<br>16.          | Slight left toward CA-195 (signs for 66th Ave E)  Turn left onto CA-195  Turn right onto CA-111 S | —————————————————————————————————————— |

### 29 Sandstone Terrace

Niland, CA 92257

These directions are for planning purposes only. You may find that construction projects, traffic, weather, or other events may cause conditions to differ from the map results, and you should plan your route accordingly. You must obey all signs or notices regarding your route.