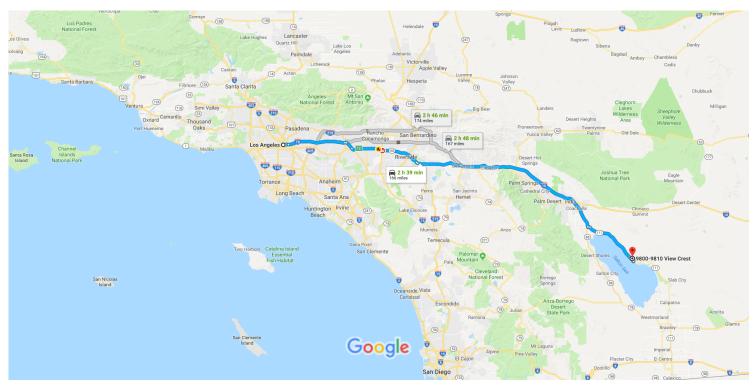

## Los Angeles, CA to 9800-9810 View Crest, Niland, Drive 166 miles, 2 h 39 min CA 92257

Map data ©2018 Google, INEGI 10 mi ■

## Los Angeles

California

## 9800-9810 View Crest

Niland, CA 92257

These directions are for planning purposes only. You may find that construction projects, traffic, weather, or other events may cause conditions to differ from the map results, and you should plan your route accordingly. You must obey all signs or notices regarding your route.