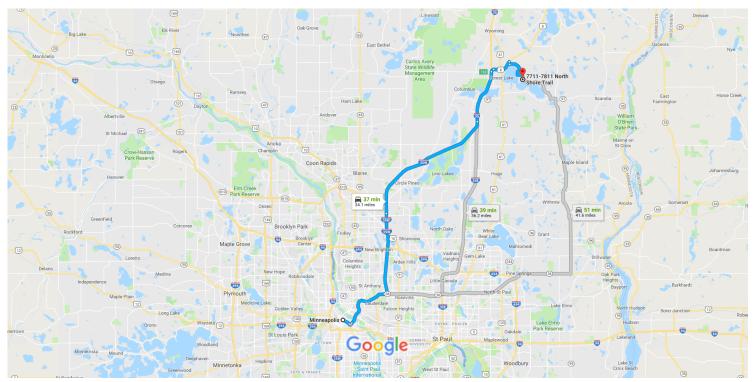

# Minneapolis, MN to 7711-7811 N Shore Trail, Forest Drive 34.1 miles, 37 min Lake, MN 55025

Map data ©2018 Google 2 mi ∟

### Get on I-35W N

|      |      |                                                                          | 4 min (1.0 mi)   |
|------|------|--------------------------------------------------------------------------|------------------|
| 1    | 1.   | Head southeast on S 4th St toward 5th Ave S/Fifth Ave S                  |                  |
| 4    | 2.   | Keep left to continue on Washington Ave SE                               | 0.7 mi           |
| •    |      |                                                                          | 0.1 mi           |
| ኻ    | 3.   | Use the left 2 lanes to turn slightly left at I-35W Onramp               |                  |
|      |      |                                                                          | 0.2 mi           |
| Cont | inue | on I-35W N to Forest Lake. Take exit 132 from I-35 N  Merge onto I-35W N | 26 min (28.7 mi) |
|      |      | menge ente i eevi iv                                                     | 4.5 mi           |
| Ì    | 5.   | Keep left at the fork to stay on I-35W N                                 |                  |
| 4    | 6.   | Keep left to stay on I-35W N                                             | 7.1 mi           |
|      |      |                                                                          |                  |
| 1    | 7.   | I-35W N turns slightly left and becomes I-35 N                           | 12.2 mi          |

#### Follow US-8 E to N Shore Trail

| 1        | 9.  | Continue onto US-8 E             | 7 min (4.4 mi) |  |
|----------|-----|----------------------------------|----------------|--|
|          |     |                                  | 1.7 mi         |  |
| <b>L</b> | 10. | Turn right onto Greenway Ave N   |                |  |
| _        | 11  | Turn left onto N Shore Trail     | 0.2 mi         |  |
| П        | 11. |                                  |                |  |
|          |     | Destination will be on the right |                |  |
|          |     |                                  | 2.5 mi         |  |

## 7711-7811 N Shore Trail

Forest Lake, MN 55025