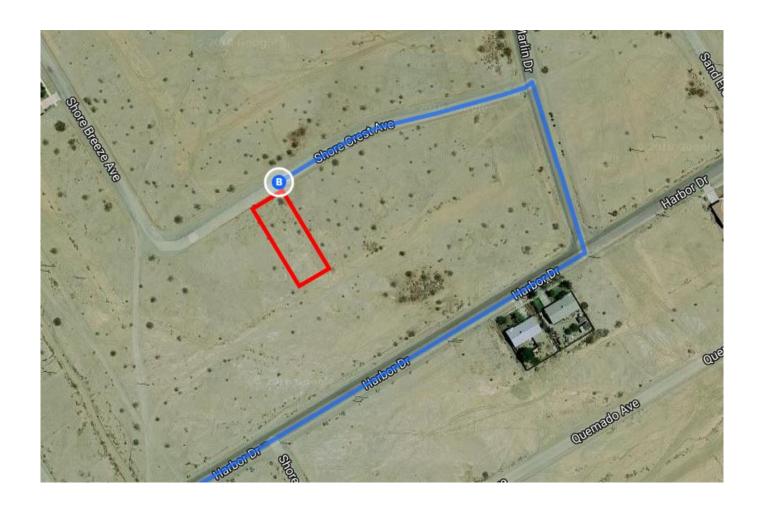

#### Take I-8 E, CA-79 N, CA-78 E and CA-86 N to Marina Dr in Salton City

2 h 20 min (121 mi)

Continue onto CA-94 E

7.9 mi

| 4    | 4.   | Use the left 3 lanes to take exit 9B to merge onto CA-125 N                                       |                                                 |
|------|------|---------------------------------------------------------------------------------------------------|-------------------------------------------------|
| r    | 5.   | Use the right 2 lanes to take exit 18A to merge onto I-8 E                                        | 2.2 mi                                          |
| 'n   | 6.   | Keep left at the fork to stay on I-8 E                                                            | 3.4 mi                                          |
| ۳    | 7.   | Take exit 40 for CA-79 N/Japatul Valley Rd toward Julian                                          | 22.2 mi                                         |
| 4    | 8.   | Turn left onto CA-79 N/Japatul Valley Rd  i Continue to follow CA-79 N                            | 0.3 mi                                          |
| 4    | 9.   | Turn left to stay on CA-79 N                                                                      | 2.7 mi                                          |
| Ļ    | 10.  | Turn right onto CA-78 E/Banner Rd (signs for Westmorland/Brawely)  (i) Continue to follow CA-78 E | 20.2 mi                                         |
| 4    | 11.  | Turn left onto CA-86 N                                                                            | 49.9 mi<br>———————————————————————————————————— |
| Cont | inue | on Marina Dr. Take Harbor Dr to Shore Crest Ave                                                   | 3 min (1.2 mi)                                  |
| Ļ    | 12.  | Turn right onto Marina Dr                                                                         | 0.7 mi                                          |
| Ļ    | 13.  | Turn right onto Harbor Dr                                                                         |                                                 |
| 4    | 14.  | Turn left onto Marlin Dr                                                                          | 0.4 mi                                          |
| ٦    | 15.  | Turn left onto Shore Crest Ave  ① Destination will be on the left                                 | 361 ft                                          |
|      |      |                                                                                                   | 0.1 mi                                          |

## **Shore Crest Ave**

Thermal, CA 92274

These directions are for planning purposes only. You may find that construction projects, traffic, weather, or other events may cause conditions to differ from the map results, and you should plan your route accordingly. You must obey all signs or notices regarding your route.