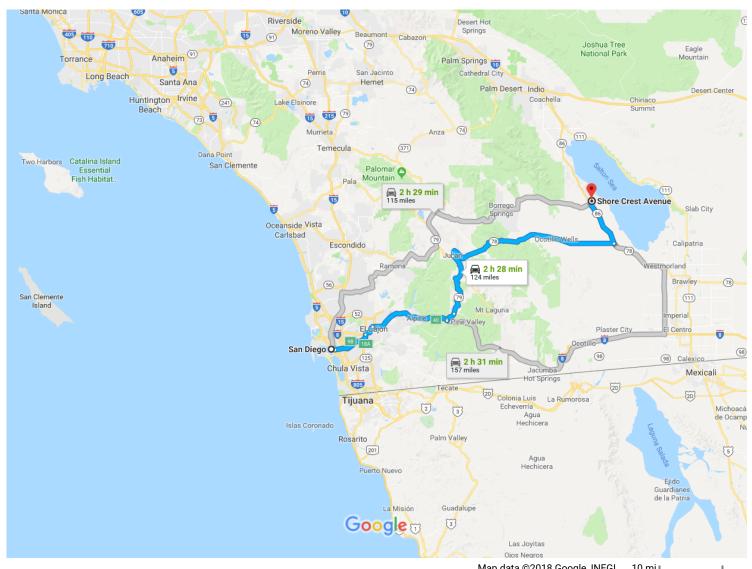

### San Diego, CA to Shore Crest Ave, Thermal, CA 92274

Drive 124 miles, 2 h 28 min

Map data ©2018 Google, INEGI 10 mi ⊾

#### Take I-8 E, CA-79 N, CA-78 E and CA-86 N to Marina Dr in Salton City

2 h 20 min (121 mi)

Continue onto CA-94 E

7.9 mi

| 4    | 4.   | Use the left 3 lanes to take exit 9B to merge onto CA-125 N                                       |                                                 |
|------|------|---------------------------------------------------------------------------------------------------|-------------------------------------------------|
| r    | 5.   | Use the right 2 lanes to take exit 18A to merge onto I-8 E                                        | 2.2 mi                                          |
| 'n   | 6.   | Keep left at the fork to stay on I-8 E                                                            | 3.4 mi                                          |
| ۳    | 7.   | Take exit 40 for CA-79 N/Japatul Valley Rd toward Julian                                          | 22.2 mi                                         |
| 4    | 8.   | Turn left onto CA-79 N/Japatul Valley Rd  i Continue to follow CA-79 N                            | 0.3 mi                                          |
| 4    | 9.   | Turn left to stay on CA-79 N                                                                      | 2.7 mi                                          |
| Ļ    | 10.  | Turn right onto CA-78 E/Banner Rd (signs for Westmorland/Brawely)  (i) Continue to follow CA-78 E | 20.2 mi                                         |
| 4    | 11.  | Turn left onto CA-86 N                                                                            | 49.9 mi<br>———————————————————————————————————— |
| Cont | inue | on Marina Dr. Take Harbor Dr to Shore Crest Ave                                                   | 3 min (1.2 mi)                                  |
| Ļ    | 12.  | Turn right onto Marina Dr                                                                         | 0.7 mi                                          |
| Ļ    | 13.  | Turn right onto Harbor Dr                                                                         |                                                 |
| 4    | 14.  | Turn left onto Marlin Dr                                                                          | 0.4 mi                                          |
| ٦    | 15.  | Turn left onto Shore Crest Ave  ① Destination will be on the left                                 | 361 ft                                          |
|      |      |                                                                                                   | 0.1 mi                                          |