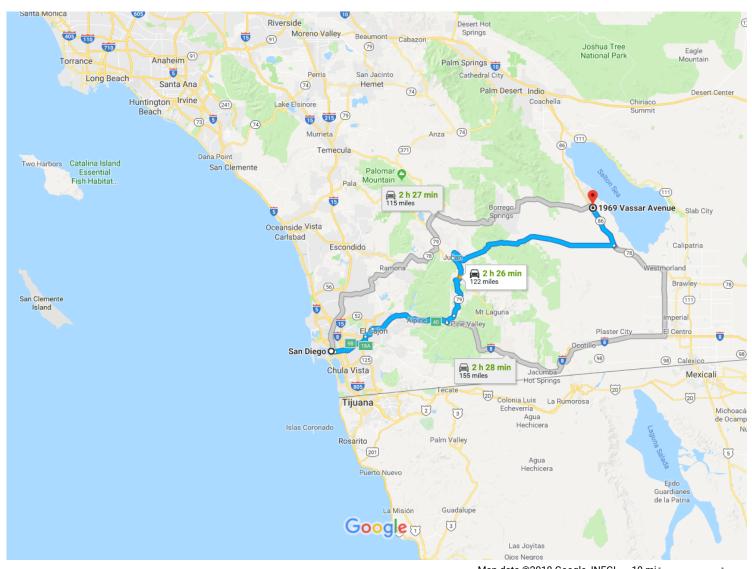

### San Diego, CA to 1969 Vassar Ave, Thermal, CA 92274

Drive 122 miles, 2 h 26 min

Map data ©2018 Google, INEGI 10 mi ⊾

#### Take I-8 E, CA-79 N, CA-78 E and CA-86 N to Harvard Ave in Salton City

2 h 19 min (121 mi)

Continue onto CA-94 E

7.9 mi

| ٦     | 4.   | Use the left 3 lanes to take exit 9B to merge onto CA-125 N                                     | 0.0                                    |
|-------|------|-------------------------------------------------------------------------------------------------|----------------------------------------|
| ۲     | 5.   | Use the right 2 lanes to take exit 18A to merge onto I-8 E                                      | 2.2 mi                                 |
| Ý     | 6.   | Keep left at the fork to stay on I-8 E                                                          |                                        |
| 7     | 7.   | Take exit 40 for CA-79 N/Japatul Valley Rd toward Julian                                        | 22.2 mi                                |
| 4     | 8.   | Turn left onto CA-79 N/Japatul Valley Rd  1 Continue to follow CA-79 N                          | 0.3 mi                                 |
| 4     | 9.   | Turn left to stay on CA-79 N                                                                    | 2.7 mi                                 |
| Ļ     | 10.  | Turn right onto CA-78 E/Banner Rd (signs for Westmorland/Brawely)  1 Continue to follow CA-78 E | 20.2 mi                                |
| 4     | 11.  | Turn left onto CA-86 N                                                                          | —————————————————————————————————————— |
| Follo | w Ha | arvard Ave to Vassar Ave                                                                        | —————————————————————————————————————— |
| Γ*    | 12.  | Turn right onto Harvard Ave                                                                     | 58 s (0.2 mi)                          |
| 4     | 13.  | Turn left onto Vassar Ave  ① Destination will be on the left                                    | 0.2 mi                                 |
|       |      |                                                                                                 | 95 ft                                  |