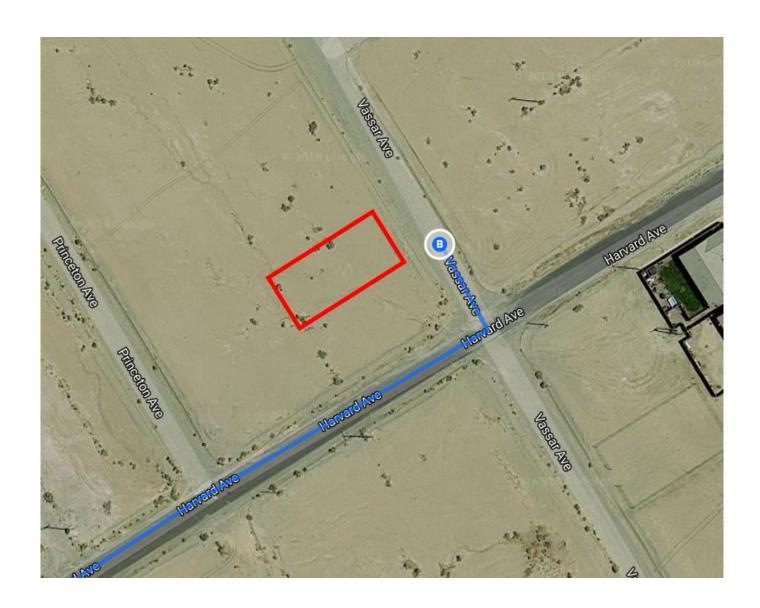

#### Take I-8 E, CA-79 N, CA-78 E and CA-86 N to Harvard Ave in Salton City

2 h 19 min (121 mi)

Continue onto CA-94 E

7.9 mi

| ٦     | 4.   | Use the left 3 lanes to take exit 9B to merge onto CA-125 N                                     | 0.0                                    |
|-------|------|-------------------------------------------------------------------------------------------------|----------------------------------------|
| ۲     | 5.   | Use the right 2 lanes to take exit 18A to merge onto I-8 E                                      | 2.2 mi                                 |
| Ý     | 6.   | Keep left at the fork to stay on I-8 E                                                          |                                        |
| 7     | 7.   | Take exit 40 for CA-79 N/Japatul Valley Rd toward Julian                                        | 22.2 mi                                |
| 4     | 8.   | Turn left onto CA-79 N/Japatul Valley Rd  1 Continue to follow CA-79 N                          | 0.3 mi                                 |
| 4     | 9.   | Turn left to stay on CA-79 N                                                                    | 2.7 mi                                 |
| Ļ     | 10.  | Turn right onto CA-78 E/Banner Rd (signs for Westmorland/Brawely)  1 Continue to follow CA-78 E | 20.2 mi                                |
| 4     | 11.  | Turn left onto CA-86 N                                                                          | —————————————————————————————————————— |
| Follo | w Ha | arvard Ave to Vassar Ave                                                                        | —————————————————————————————————————— |
| Γ*    | 12.  | Turn right onto Harvard Ave                                                                     | 58 s (0.2 mi)                          |
| 4     | 13.  | Turn left onto Vassar Ave  ① Destination will be on the left                                    | 0.2 mi                                 |
|       |      |                                                                                                 | 95 ft                                  |

## 1969 Vassar Ave

Thermal, CA 92274

These directions are for planning purposes only. You may find that construction projects, traffic, weather, or other events may cause conditions to differ from the map results, and you should plan your route accordingly. You must obey all signs or notices regarding your route.