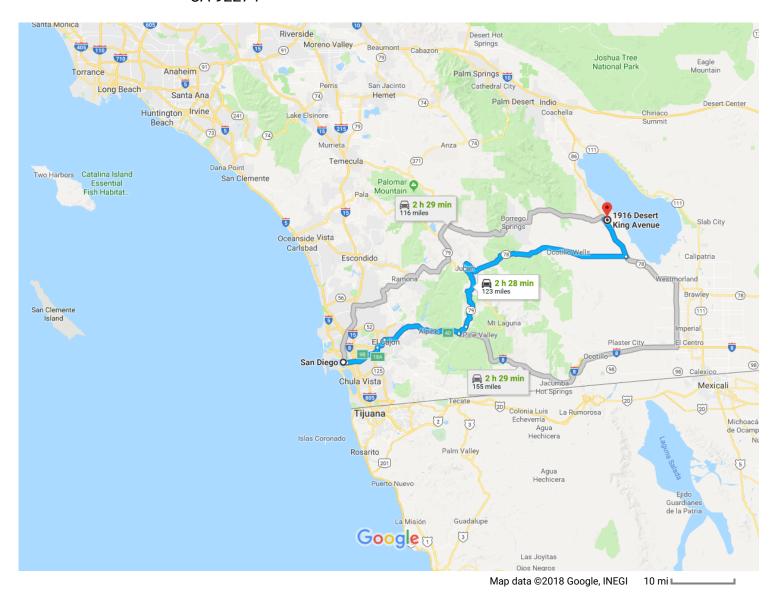

# San Diego, CA to 1916 Desert King Ave, Thermal, Drive 123 miles, 2 h 28 min CA 92274

#### Take I-8 E, CA-79 N, CA-78 E and CA-86 N to Harvard Ave in Salton City

2 h 19 min (121 mi)

3. Continue onto CA-94 E

7.9 mi

| ٦        | 4.   | Use the left 3 lanes to take exit 9B to merge onto CA-125 N                                     |                                                 |
|----------|------|-------------------------------------------------------------------------------------------------|-------------------------------------------------|
| ۳        | 5.   | Use the right 2 lanes to take exit 18A to merge onto I-8 E                                      | 2.2 mi                                          |
| Y        | 6.   | Keep left at the fork to stay on I-8 E                                                          | 3.4 mi                                          |
| ۴        | 7.   | Take exit 40 for CA-79 N/Japatul Valley Rd toward Julian                                        |                                                 |
| 4        | 8.   | Turn left onto CA-79 N/Japatul Valley Rd  Continue to follow CA-79 N                            | ——————————————————————————————————————          |
| 4        | 9.   | Turn left to stay on CA-79 N                                                                    | 2.7 mi                                          |
| Ļ        | 10.  | Turn right onto CA-78 E/Banner Rd (signs for Westmorland/Brawely)  i Continue to follow CA-78 E | 20.2 mi                                         |
| 4        | 11.  | Turn left onto CA-86 N                                                                          | 49.9 mi<br>———————————————————————————————————— |
| Cont     | inue | on Harvard Ave. Drive to Desert King Ave                                                        | 4 main (1 0 mai)                                |
| <b>L</b> | 12.  | Turn right onto Harvard Ave                                                                     | 4 min (1.0 mi)                                  |
| r        | 13.  | Turn right onto Haven Dr                                                                        | 0.4 mi                                          |
| Ļ        | 14.  | Turn right onto Desert King Ave  ① Destination will be on the left                              | ——————————————————————————————————————          |
|          |      |                                                                                                 | 0.4 mi                                          |