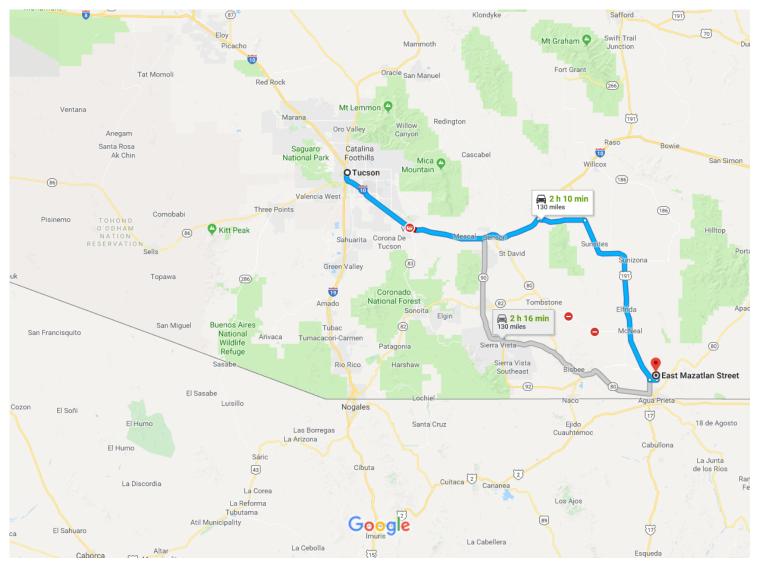

# Tucson, AZ to East Mazatlan Street, Douglas, AZ Drive 130 miles, 2 h 10 min 85607

### Tucson

Arizona

## East Mazatlan Street

Douglas, AZ 85607

These directions are for planning purposes only. You may find that construction projects, traffic, weather, or other events may cause conditions to differ from the map results, and you should plan your route accordingly. You must obey all signs or notices regarding your route.