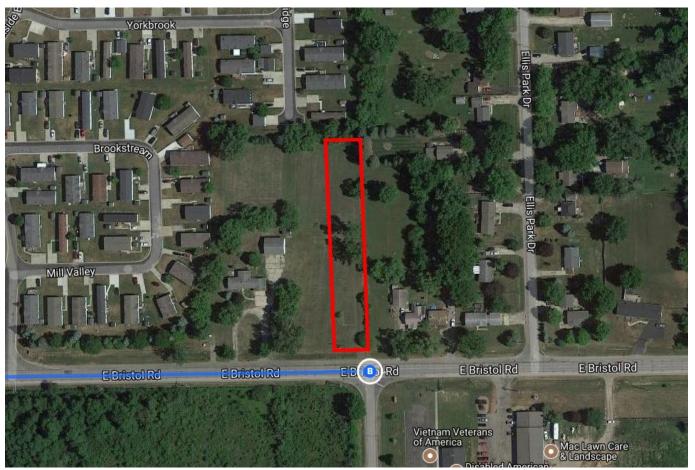

mi            |  |  |
| ۲                                                                                     | 7. | Take exit 109 to merge onto M-54 N/S Dort Hwy toward Burton                           | 33.7 mi            |  |  |
|                                                                                       |    |                                                                                       | 0.5 mi             |  |  |

### Continue on M-54 N/S Dort Hwy. Drive to E Bristol Rd in Burton

| *        | 8. | Merge onto M-54 N/S Dort Hwy |        |
|----------|----|------------------------------|--------|
| <b>L</b> | 9. | Turn right onto E Bristol Rd | 4.5 mi |
|          |    |                              | 1.5 mi |

10 min (6.0 mi)

# 4249 E Bristol Rd

Burton, MI 48519