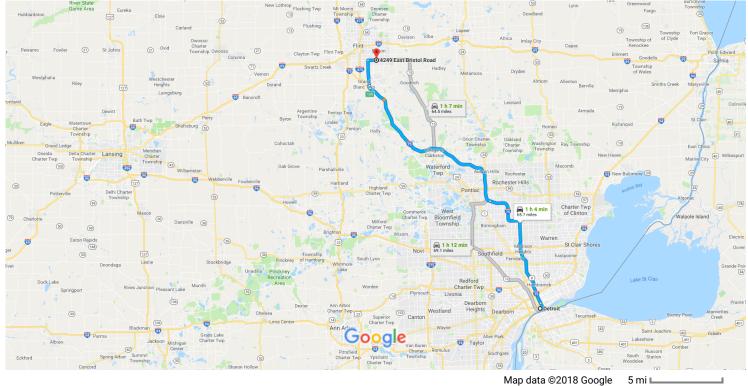

#### Google Maps Detroit, MI to 4249 E Bristol Rd, Burton, MI 48519 Drive 65.7 miles, 1 h 4 min

Map data ©2018 Google

#### Continue to I-375 N

|                                                                                       |    |                                                                                       | 3 min (0.4 mi)     |  |  |
|---------------------------------------------------------------------------------------|----|---------------------------------------------------------------------------------------|--------------------|--|--|
| 1                                                                                     | 1. | Head east on Cadillac Square toward Bates St                                          |                    |  |  |
| L+                                                                                    | 2. | Use the right 2 lanes to turn right onto Randolph Street                              | 0.1 mi             |  |  |
| 4                                                                                     | 3. | Turn left onto Interstate 375 Business (Spur)/E Jefferson Ave                         | 0.1 mi<br>0.2 mi   |  |  |
|                                                                                       |    |                                                                                       | 0.2 111            |  |  |
| Follow I-75 N to M-54 N/S Dort Hwy in Grand Blanc Township. Take exit 109 from I-75 N |    |                                                                                       |                    |  |  |
| 4                                                                                     | 4. | Keep left to continue on I-375 N, follow signs for Interstate 75/Interstate 375/Flint | — 52 min (59.2 mi) |  |  |
| t                                                                                     | 5. | Continue onto I-75 N                                                                  | ———— 1.2 mi        |  |  |
| ٩                                                                                     | 6. | Keep left to stay on I-75 N                                                           | 23.8 mi            |  |  |
| ۲                                                                                     | 7. | Take exit 109 to merge onto M-54 N/S Dort Hwy toward Burton                           | 33.7 mi            |  |  |
|                                                                                       |    |                                                                                       | 0.5 mi             |  |  |

### Continue on M-54 N/S Dort Hwy. Drive to E Bristol Rd in Burton

| *        | 8. | Merge onto M-54 N/S Dort Hwy |        |
|----------|----|------------------------------|--------|
| <b>L</b> | 9. | Turn right onto E Bristol Rd | 4.5 mi |
|          |    |                              | 1.5 mi |

10 min (6.0 mi)

# 4249 E Bristol Rd

Burton, MI 48519