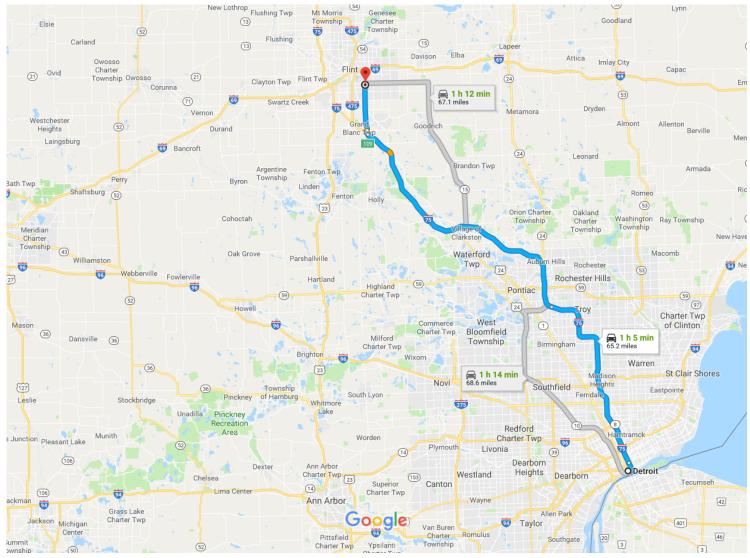

# Detroit, MI to 3097-3105 Myrton St, Burton, MI 48529

#### Drive 65.2 miles, 1 h 5 min

Map data ©2018 Google 5 mi 🗉

#### Detroit

Michigan

#### Continue to I-375 N

|    |    |                                                               | – 3 min (0.4 mi) |
|----|----|---------------------------------------------------------------|------------------|
| 1  | 1. | Head east on Cadillac Square toward Bates St                  |                  |
|    |    |                                                               | 0.1 mi           |
| L, | 2. | Use the right 2 lanes to turn right onto Randolph Street      |                  |
|    |    |                                                               | 0.1 mi           |
| 1  | 3. | Turn left onto Interstate 375 Business (Spur)/E Jefferson Ave |                  |
|    |    |                                                               | 0.2 mi           |

#### Follow I-75 N to M-54 N/S Dort Hwy in Grand Blanc Township. Take exit 109 from I-75 N

| 1                                                                            | 4.  | Keep left to continue on I-375 N, follow signs for Interstate 75/Interstate 375/Flint |             |  |  |  |
|------------------------------------------------------------------------------|-----|---------------------------------------------------------------------------------------|-------------|--|--|--|
| t                                                                            | 5.  | Continue onto I-75 N                                                                  | ——— 1.2 mi  |  |  |  |
| ٦                                                                            | 6.  | Keep left to stay on I-75 N                                                           | ——— 23.8 mi |  |  |  |
| ۲                                                                            | 7.  | Take exit 109 to merge onto M-54 N/S Dort Hwy toward Burton                           | 33.7 mi     |  |  |  |
| 0.5 mi<br>Follow M-54 N/S Dort Hwy to Myrton St in Burton<br>10 min (5.5 mi) |     |                                                                                       |             |  |  |  |
| *                                                                            | 8.  | Merge onto M-54 N/S Dort Hwy                                                          |             |  |  |  |
| L,                                                                           | 9.  | Turn right onto Hemphill Rd                                                           | 5.0 mi      |  |  |  |
| 4                                                                            | 10. | Turn left onto Shaw St                                                                | ——— 0.1 mi  |  |  |  |
| ٦                                                                            | 11. | Turn left at the 1st cross street onto Leta Ave                                       | ——— 0.3 mi  |  |  |  |
| 4                                                                            | 12. | Turn left onto Myrton St<br>Destination will be on the left                           | 256 ft      |  |  |  |
|                                                                              |     |                                                                                       | 36 ft       |  |  |  |