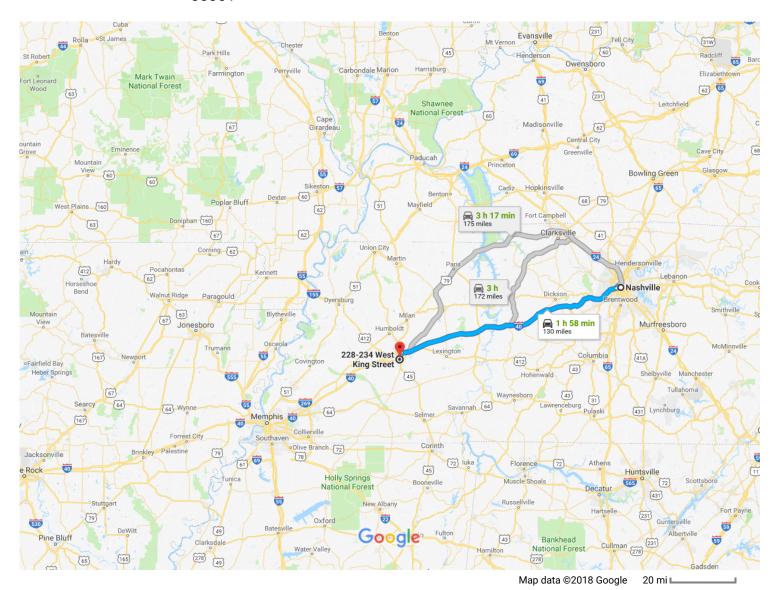

# Nashville, TN to 228-234 W King St, Jackson, TN Drive 130 miles, 1 h 58 min 38301

#### Get on I-40 W/I-65 N

|          |    |                                                                                  | —— 3 min (0.8 mi) |
|----------|----|----------------------------------------------------------------------------------|-------------------|
| 1        | 1. | Head southwest on Church St toward Capitol Blvd                                  |                   |
|          |    |                                                                                  | 0.6 mi            |
| <b>L</b> | 2. | Turn right onto George L Davis Blvd                                              |                   |
|          |    |                                                                                  | 157 ft            |
| *        | 3. | Use the left lane to merge onto I-40 W/I-65 N via the ramp to Memphis/Louisville |                   |
|          |    |                                                                                  | 0.2 mi            |
|          |    |                                                                                  |                   |

## Follow I-40 W to Campbell St in Jackson. Take exit 83 from I-40 W

| *        | 4.   | Merge onto I-40 W/I-65 N                                    | 0.0               |
|----------|------|-------------------------------------------------------------|-------------------|
| ٦        | 5.   | Use the left 2 lanes to take the I-40 W exit toward Memphis | 0.8 mi            |
| 1        | 6.   | Continue onto I-40 W                                        | 0.4 mi            |
| <b>L</b> | 7.   | Keep right to stay on I-40 W, follow signs for Memphis      | 1.4 mi            |
| r        | 8.   | Take exit 83 for Campbell St                                | ————— 122 mi      |
|          |      |                                                             | 0.3 mi            |
| Cont     | inue | e on Campbell St. Drive to W King St                        | —— 9 min (4.1 mi) |
| 4        | 9.   | Turn left onto Campbell St                                  |                   |
| 4        | 10.  | Turn left onto N Highland Ave                               | 2.9 mi            |
| r        | 11.  |                                                             | 1.0 mi            |
|          |      | ① Destination will be on the left                           | 0.2 mi            |