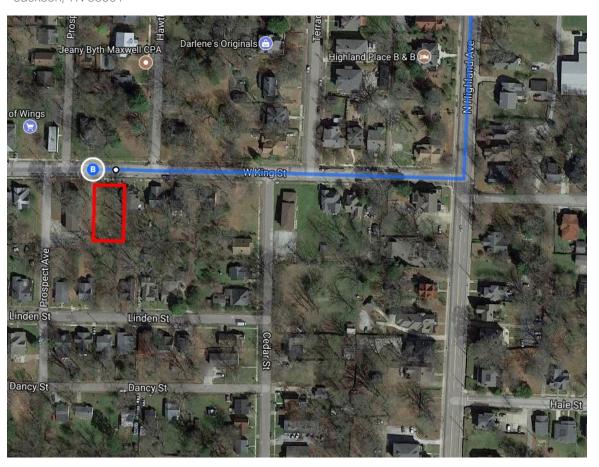

signs for Memphis      | 1.4 mi            |
| r        | 8.   | Take exit 83 for Campbell St                                | ————— 122 mi      |
|          |      |                                                             | 0.3 mi            |
| Cont     | inue | e on Campbell St. Drive to W King St                        | —— 9 min (4.1 mi) |
| 4        | 9.   | Turn left onto Campbell St                                  |                   |
| 4        | 10.  | Turn left onto N Highland Ave                               | 2.9 mi            |
| r        | 11.  |                                                             | 1.0 mi            |
|          |      | ① Destination will be on the left                           | 0.2 mi            |

# 228-234 W King St

Jackson, TN 38301