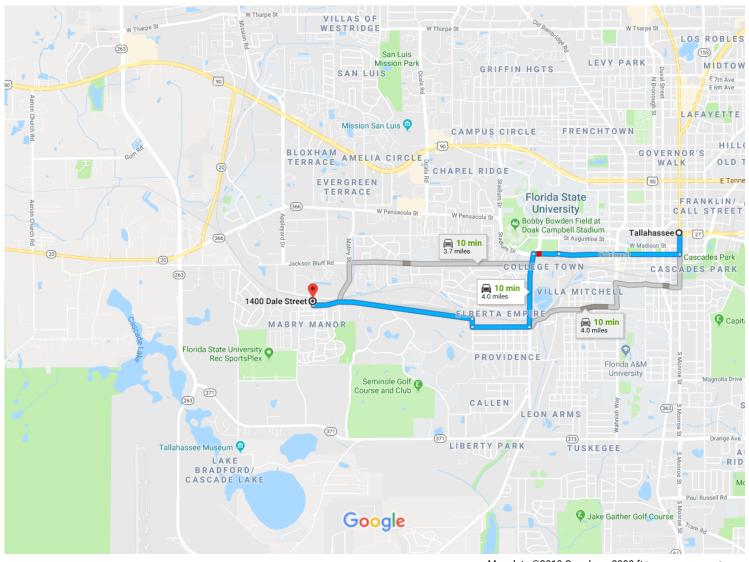

## Google Maps

Tallahassee, FL to 1400 Dale St, Tallahassee, FL 32310

Drive 4.0 miles, 10 min

Map data ©2018 Google 2000 ft ∟

#### Take E Gaines St and N Lake Bradford Rd to Stuckey Ave

| 1 | 1. | Head south on S Monroe St toward Apalachee Pkwy                                                   | – 8 min (2.1 mi) |
|---|----|---------------------------------------------------------------------------------------------------|------------------|
| • |    |                                                                                                   | 26 ft            |
| 1 | Ζ. | Continue straight to stay on S Monroe St                                                          | 0.2 mi           |
| Ļ | 3. | Turn right onto E Gaines St                                                                       | 1.0 mi           |
| ¢ | 4. | At the traffic circle, continue straight onto FL-371 E/W Gaines St<br>Continue to follow FL-371 E |                  |

# 5. Use the left 2 lanes to turn left onto N Lake Bradford Rd Pass by Popeyes Louisiana Kitchen (on the left)

|          |     |                                               | 0.6 mi         |
|----------|-----|-----------------------------------------------|----------------|
| Take     | Rob | perts Ave to Dale St                          |                |
| <b>Γ</b> | 6.  | Turn right onto Stuckey Ave                   | 4 min (2.0 mi) |
| L+       | 7.  | Turn right onto Iamonia St                    | 0.5 mi         |
| 1        | 8.  | lamonia St turns left and becomes Roberts Ave | 384 ft         |
| L+       | 9.  | Turn right onto Dale St                       | 1.4 mi         |
|          |     |                                               | 108 ft         |