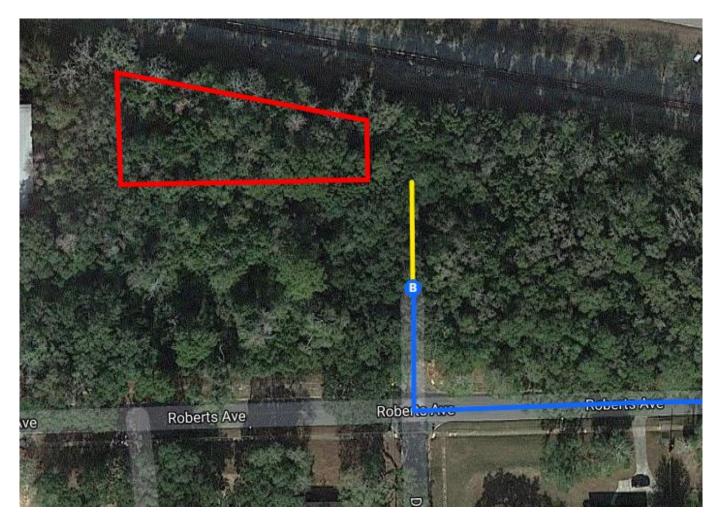

### 1400 Dale St

Tallahassee, FL 32310

At the end of the Google Earth directions continue along the road for another 91 feet. SE corner of the property on left.