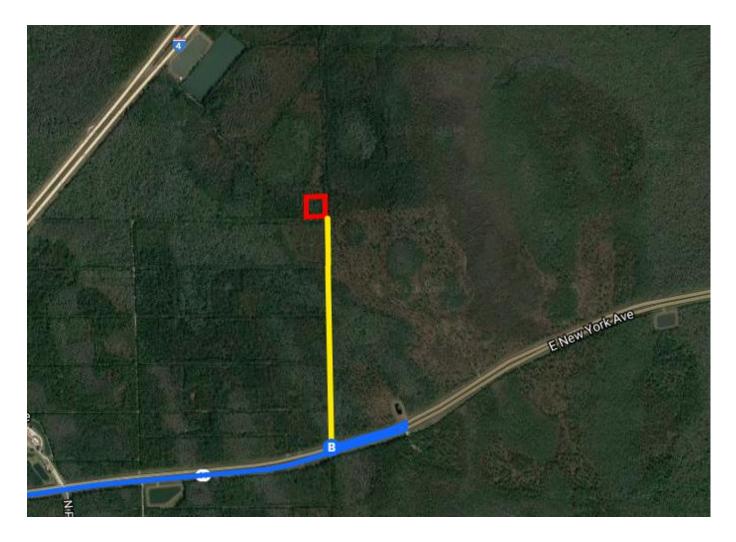

#### **Continued Directions**

At the end of the Google Earth Directions, turn right onto the dirt road and continue for 0.6 of a mile. SE corner on left.