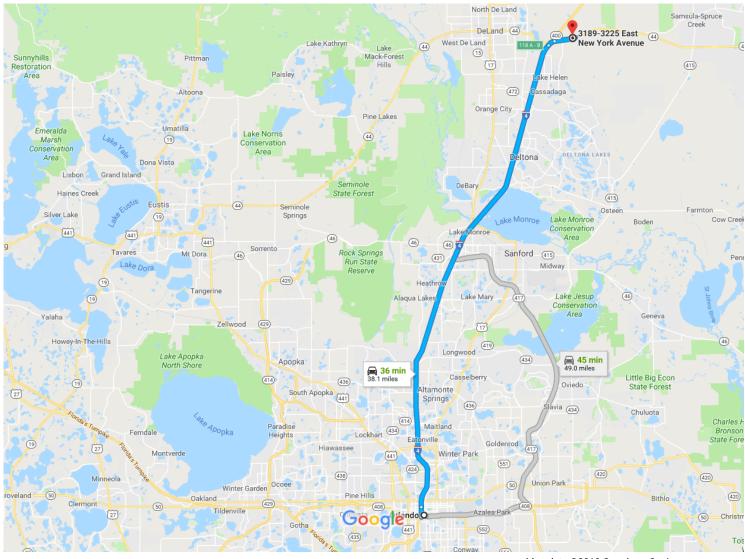

# Google Maps Orlando, FL to 3189-3225 E New York Ave, DeLand, Drive 38.1 miles, 36 min FL 32724

Map data ©2018 Google 2 mi

#### Get on I-4 E from W Anderson St

|    | 2                                                     | min (0.5 mi)                                                                                                                                                                                                             |
|----|-------------------------------------------------------|--------------------------------------------------------------------------------------------------------------------------------------------------------------------------------------------------------------------------|
| 1. | Head east on W South St toward S Orange Ave           |                                                                                                                                                                                                                          |
| 2. | Turn right onto S Orange Ave                          | 108 ft                                                                                                                                                                                                                   |
| 3. | Turn right at the 1st cross street onto W Anderson St | 463 ft                                                                                                                                                                                                                   |
| 4. | Continue straight to stay on W Anderson St            | 476 ft                                                                                                                                                                                                                   |
| 5. | Turn right to merge onto I-4 E                        | 0.1 mi                                                                                                                                                                                                                   |
|    | 2.<br>3.<br>4.                                        | <ol> <li>Head east on W South St toward S Orange Ave</li> <li>Turn right onto S Orange Ave</li> <li>Turn right at the 1st cross street onto W Anderson St</li> <li>Continue straight to stay on W Anderson St</li> </ol> |

### Follow I-4 E to FL-44 E in Volusia County. Take exit 118 A - B from I-4 E

| •    | Merge onto I-4 E                            | 00 1111 (00.5 111)                                                                                                                                                    |
|------|---------------------------------------------|-----------------------------------------------------------------------------------------------------------------------------------------------------------------------|
|      |                                             | 0.6 mi                                                                                                                                                                |
| •    | Keep left to stay on I-4 E                  |                                                                                                                                                                       |
|      |                                             | 34.8 mi                                                                                                                                                               |
|      | Take exit 118 A - B toward New Smyrna Beach |                                                                                                                                                                       |
|      |                                             | 0.5 mi                                                                                                                                                                |
|      |                                             |                                                                                                                                                                       |
| ) Fl | -44                                         |                                                                                                                                                                       |
|      |                                             | 2 min (1.7 mi)                                                                                                                                                        |
|      | Merge onto FL-44 E                          |                                                                                                                                                                       |
|      |                                             | 1.5 mi                                                                                                                                                                |
| 0.   | Make a U-turn                               |                                                                                                                                                                       |
|      | ① Destination will be on the right          |                                                                                                                                                                       |
|      |                                             |                                                                                                                                                                       |
|      | FL                                          | <ul> <li>Keep left to stay on I-4 E</li> <li>Take exit 118 A - B toward New Smyrna Beach</li> <li>FL-44</li> <li>Merge onto FL-44 E</li> <li>Make a U-turn</li> </ul> |

## **3189-3225 E New York Ave** DeLand, FL 32724