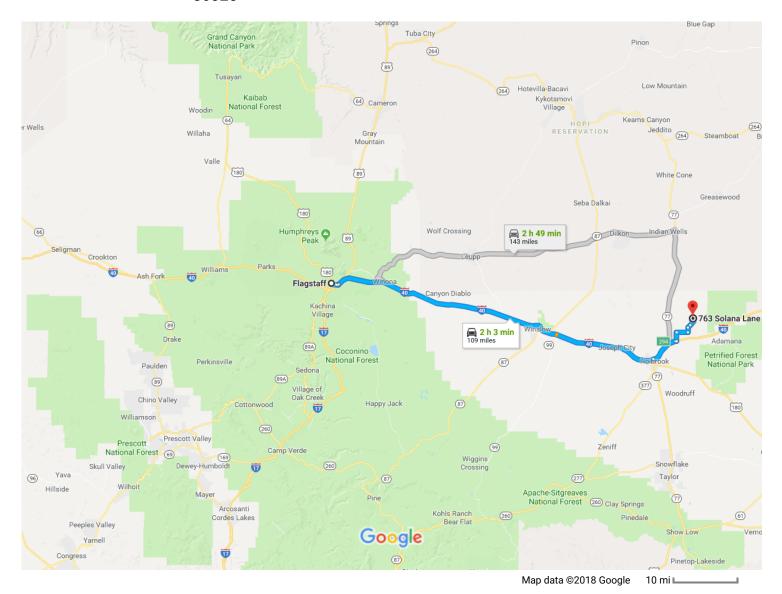

## Flagstaff

Arizona

#### Get on I-40 E from W Butler Ave

| •          | 1  |                                                       | 8 min (2.8 mi)   |
|------------|----|-------------------------------------------------------|------------------|
| 1          | 1. | Head west on Historic Rte 66 toward N Humphreys St    | 0.4 mi           |
| 4          | 2. | Turn left onto W Butler Ave                           |                  |
| 1          | 3. | Continue straight to stay on W Butler Ave             | 0.2 mi<br>1.4 mi |
| <b>L</b> → | 4. | Use the right 2 lanes to turn right onto E Butler Ave | 0.4 mi           |
| *          | 5. | Turn left to merge onto I-40 E toward Albuquerque     | 0.4 mi           |
|            |    |                                                       | 0.5 1111         |

### Follow I-40 E to Sun Valley Rd in Sun Valley. Take exit 294 from I-40 E

|      |                                       | •                                                            | 1 h 20 min (95.7 mi)                   |
|------|---------------------------------------|--------------------------------------------------------------|----------------------------------------|
| *    | 6.                                    | Merge onto I-40 E                                            | 111 20 111111 (93.7 1111)              |
| 5    | 7                                     | Use the left 2 lanes to turn slightly left to stay on I-40 E | 87.6 mi                                |
|      | · · · · · · · · · · · · · · · · · · · | ose the left 2 lanes to tain slightly left to stay on 1 40 L | 7.8 mi                                 |
| 1    | 8.                                    | Take exit 294 for Sun Valley Rd                              |                                        |
|      |                                       |                                                              | 0.3 mi                                 |
| Cont | inue                                  | on Sun Valley Rd to your destination                         |                                        |
| 4    | 9.                                    | Turn left onto Sun Valley Rd                                 | —————————————————————————————————————— |
|      |                                       |                                                              | 2.3 mi                                 |
| Γ*   | 10.                                   | Turn right                                                   | 3.1 mi                                 |
| 4    | 11.                                   | Turn left onto Sheri Rd                                      |                                        |
| ~    | 12                                    | Slight right to stay on Sheri Rd                             | 1.3 mi                                 |
| •    |                                       | olight right to olay on olicit ita                           | 0.9 mi                                 |
| 1    | 13.                                   | Continue straight onto Castus Blsm                           |                                        |
| 4    | 14.                                   | Turn left onto Cash Ln                                       | 1.4 mi                                 |
|      |                                       |                                                              | 0.5 mi                                 |
| Ļ    | 15.                                   | Turn right                                                   | 0.8 mi                                 |
|      |                                       |                                                              | 0.01111                                |

#### **Continued Directions**