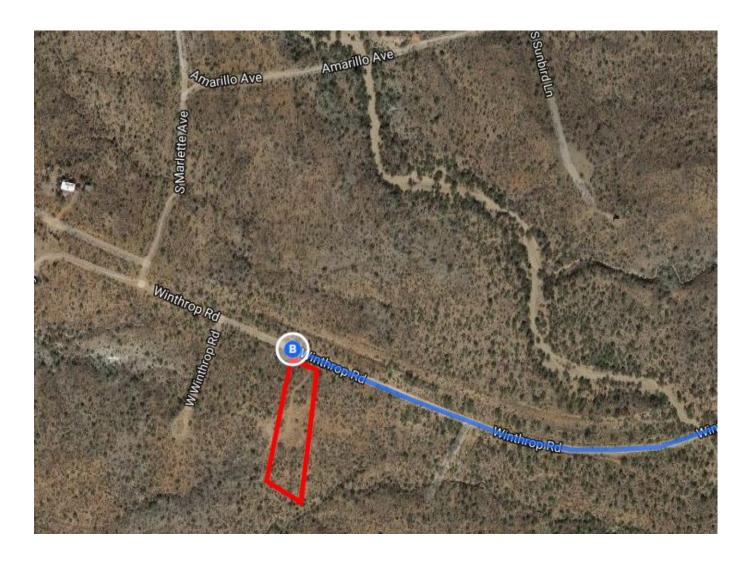

------------|------------------|
| Þ     | 9.    | Turn right onto AZ-86 W/W Ajo Way  Pass by Dollar General (on the left in 0.4 mi) | 0.4 mi           |
|       |       | T ass by Dollar General (on the left in 0.4 mil)                                  | 17.6 mi          |
| Follo | w S S | Sierrita Mountain Rd to Winthrop Rd                                               | 24 min (11.8 mi) |
| 4     | 10.   | Turn left onto S Sierrita Mountain Rd                                             | , ,              |
| t     | 11.   | Continue straight onto Winthrop Rd                                                | 11.3 mi          |
|       |       | Destination will be on the left                                                   |                  |

## 14515 Winthrop Rd

Tucson, AZ 85736