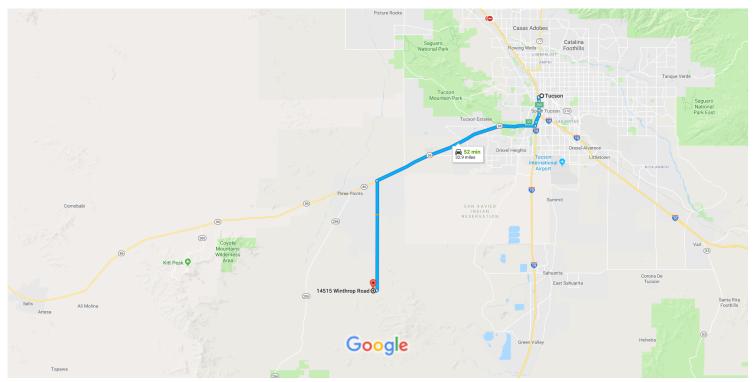

## Get on I-10 E from W Congress St

|      |            |                                                                             | 3 min (0.8 mi)                         |
|------|------------|-----------------------------------------------------------------------------|----------------------------------------|
| 1    | 1.         | Head south toward W Pennington St                                           |                                        |
| _    | _          | Town sight outs W. Con and a Ot                                             | 302 ft                                 |
| r    | 2.         | Turn right onto W Congress St                                               | 0.3 mi                                 |
| 4    | 3.         | Use the left 2 lanes to turn left onto S Freeway                            | 0.01111                                |
|      |            |                                                                             | 427 ft                                 |
| *    | 4.         | Use the left 2 lanes to take the Interstate 10 E ramp to Interstate 19      |                                        |
|      |            |                                                                             |                                        |
|      |            |                                                                             | 0.3 mi                                 |
| Take | AZ-        | 86 W/W Ajo Way to S Sierrita Mountain Rd in Three Points                    | 0.3 ml                                 |
|      |            |                                                                             | 0.3 mi<br>27 min (20.3 mi)             |
| Take | <b>AZ-</b> | 86 W/W Ajo Way to S Sierrita Mountain Rd in Three Points  Merge onto I-10 E | ———— 27 min (20.3 mi)                  |
|      | 5.         |                                                                             |                                        |
| *    | 5.         | Merge onto I-10 E                                                           | ———— 27 min (20.3 mi)                  |
| *    | 5.         | Merge onto I-10 E                                                           | —————————————————————————————————————— |

| r     | 8.    | Take exit 99 for Ajo Way                                                          | 0.4 mai          |
|-------|-------|-----------------------------------------------------------------------------------|------------------|
| Þ     | 9.    | Turn right onto AZ-86 W/W Ajo Way  Pass by Dollar General (on the left in 0.4 mi) | 0.4 mi           |
|       |       | T ass by Dollar General (on the left in 0.4 mil)                                  | 17.6 mi          |
| Follo | w S S | Sierrita Mountain Rd to Winthrop Rd                                               | 24 min (11.8 mi) |
| 4     | 10.   | Turn left onto S Sierrita Mountain Rd                                             | , ,              |
| t     | 11.   | Continue straight onto Winthrop Rd                                                | 11.3 mi          |
|       |       | Destination will be on the left                                                   |                  |

## 14515 Winthrop Rd

Tucson, AZ 85736