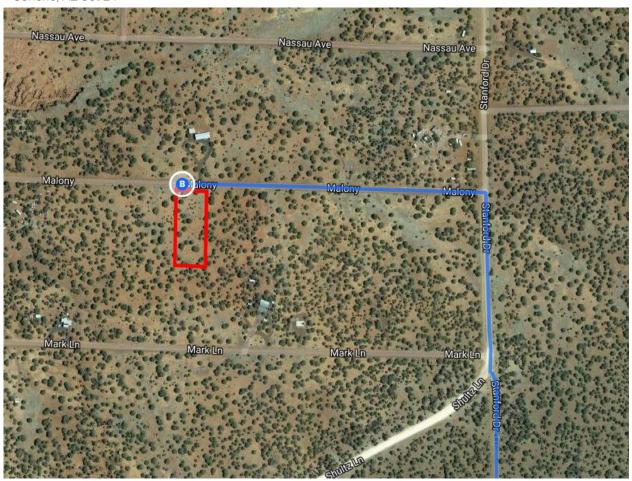

|    |     |                                                  | —————————————————————————————————————— |
|----|-----|--------------------------------------------------|----------------------------------------|
| r  | 8.  | Turn right onto Navajo Blvd (signs for US-66)    |                                        |
| -  |     | Pass by Wells Fargo Bank (on the left in 0.6 mi) |                                        |
|    |     |                                                  | 0.8 mi                                 |
| 1  | 9.  | Continue onto AZ-77 S/Apache Ave                 | 0.0                                    |
|    |     | Continue to follow AZ-77 S                       |                                        |
|    |     | Pass by Taco Bell (on the right in 30.1 mi)      |                                        |
|    |     |                                                  | 46.3 mi                                |
| 4  | 10. | Turn left onto US-60 E/E Deuce of Clubs          |                                        |
| •  |     | 1) Continue to follow US-60 E                    |                                        |
|    |     |                                                  | 10.8 mi                                |
| 4  | 11. | Turn left onto AZ-61 E                           | 10.61111                               |
| 'I | 11. | Turn left offic A2-01 L                          |                                        |
|    |     |                                                  | 0.2 mi                                 |
| 4  | 12. |                                                  |                                        |
|    |     | 1 Continue to follow Stanford Dr                 |                                        |
|    |     |                                                  | 7.9 mi                                 |
| 4  | 13. | Turn left onto Malony                            |                                        |
|    |     | 1 Destination will be on the left                |                                        |
|    |     |                                                  | 0.3 mi                                 |
|    |     |                                                  | *******                                |

Malony Concho, AZ 85924