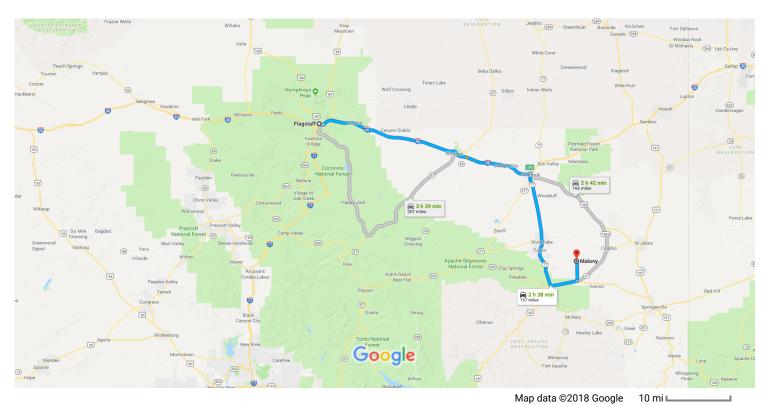

## Flagstaff

Arizona

## Get on I-40 E from W Butler Ave

|       |      |                                                            | 8 min (2.8 mi)       |
|-------|------|------------------------------------------------------------|----------------------|
| 1     | 1.   | Head west on Historic Rte 66 toward N Humphreys St         |                      |
| 4     | 2.   | Turn left onto W Butler Ave                                | 0.4 mi               |
| •     |      |                                                            | 0.2 mi               |
| 1     | 3.   | Continue straight to stay on W Butler Ave                  |                      |
|       |      |                                                            | 1.4 mi               |
| Ļ     | 4.   | Use the right 2 lanes to turn right onto E Butler Ave      |                      |
| *     | 5.   | Turn left to merge onto I-40 E toward Albuquerque          | 0.4 mi               |
|       |      |                                                            | 0.3 mi               |
| Follo | w I- | 40 E to Navajo Blvd in Holbrook. Take exit 286 from I-40 E |                      |
|       |      |                                                            | 1 h 14 min (88.0 mi) |
| *     | 6.   | Merge onto I-40 E                                          |                      |
|       |      |                                                            | 87.6 mi              |
| 1     | 7.   | Take exit 286 for I-40/Navajo Blvd                         |                      |
|       |      |                                                            | 0.4 mi               |

|    |     |                                                  | —————————————————————————————————————— |
|----|-----|--------------------------------------------------|----------------------------------------|
| r  | 8.  | Turn right onto Navajo Blvd (signs for US-66)    |                                        |
| -  |     | Pass by Wells Fargo Bank (on the left in 0.6 mi) |                                        |
|    |     |                                                  | 0.8 mi                                 |
| 1  | 9.  | Continue onto AZ-77 S/Apache Ave                 | 0.0                                    |
|    |     | Continue to follow AZ-77 S                       |                                        |
|    |     | Pass by Taco Bell (on the right in 30.1 mi)      |                                        |
|    |     |                                                  | 46.3 mi                                |
| 4  | 10. | Turn left onto US-60 E/E Deuce of Clubs          |                                        |
| •  |     | 1) Continue to follow US-60 E                    |                                        |
|    |     |                                                  | 10.8 mi                                |
| 4  | 11. | Turn left onto AZ-61 E                           | 10.61111                               |
| 'I | 11. | Turn left offic A2-01 L                          |                                        |
|    |     |                                                  | 0.2 mi                                 |
| 4  | 12. |                                                  |                                        |
|    |     | 1 Continue to follow Stanford Dr                 |                                        |
|    |     |                                                  | 7.9 mi                                 |
| 4  | 13. | Turn left onto Malony                            |                                        |
|    |     | 1 Destination will be on the left                |                                        |
|    |     |                                                  | 0.3 mi                                 |
|    |     |                                                  | *******                                |

Malony Concho, AZ 85924