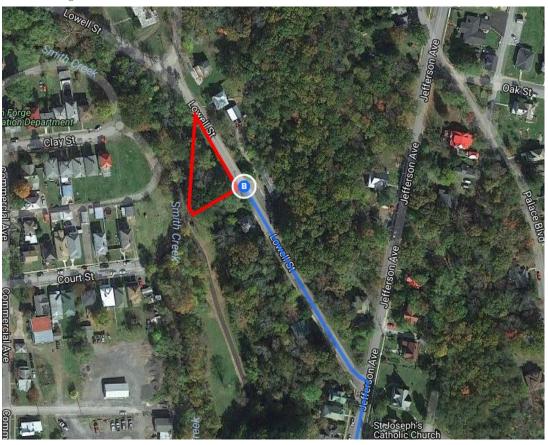

99.5 mi

| ٦   | 7.         | Use the left 2 lanes to take the Interstate 81 S exit toward Interstate 64 W/Lexington/Roand                                                                              |                                    |
|-----|------------|---------------------------------------------------------------------------------------------------------------------------------------------------------------------------|------------------------------------|
| *   | 8.         | Merge onto I-64 W/I-81 S                                                                                                                                                  | ———— 0.8 mi                        |
| ř   | 9.         | Take exit 191 for Interstate 64 W toward Lexington/Charleston                                                                                                             | ———— 29.7 mi                       |
| 1   | 10.        | Continue onto I-64 W                                                                                                                                                      | ———— 0.3 mi                        |
| خدا | 11.        | Take exit 27 for VA-629 toward Clifton Forge/U.S. 60 Business W/U.S. 220 S                                                                                                | 28.8 mi                            |
| ~   |            |                                                                                                                                                                           | 0.0                                |
| -   |            | on US-60 Business W. Drive to Lowell St in Clifton Forge                                                                                                                  | 0.2 mi                             |
| -   |            | on US-60 Business W. Drive to Lowell St in Clifton Forge                                                                                                                  |                                    |
| -   | inue       | on US-60 Business W. Drive to Lowell St in Clifton Forge                                                                                                                  | — 7 min (2.5 mi)                   |
| -   | inue       | on US-60 Business W. Drive to Lowell St in Clifton Forge  Turn left onto US-60 Business W  Pass by Dollar General (on the right in 1.9 mi)                                | — 7 min (2.5 mi)<br>————— 2.1 mi   |
| -   | inue       | on US-60 Business W. Drive to Lowell St in Clifton Forge  Turn left onto US-60 Business W  Pass by Dollar General (on the right in 1.9 mi)                                | — 7 min (2.5 mi)<br>————— 2.1 mi   |
| -   | 12.<br>13. | on US-60 Business W. Drive to Lowell St in Clifton Forge  Turn left onto US-60 Business W  Pass by Dollar General (on the right in 1.9 mi)  Turn right onto Jefferson Ave | — 7 min (2.5 mi) — 2.1 mi — 0.3 mi |

## 734-750 Lowell St

Clifton Forge, VA 24422