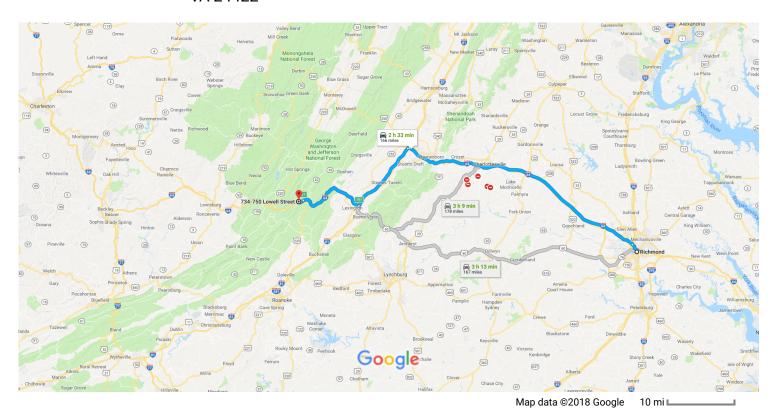

## Richmond, VA to 734-750 Lowell St, Clifton Forge, Drive 166 miles, 2 h 33 min VA 24422

## Get on I-95 N from N 7th St

| <b>†</b> | 1.      | Head northwest on E Grace St toward N 7th St                                                                                 |
|----------|---------|------------------------------------------------------------------------------------------------------------------------------|
| •        | ··<br>— | ——————————————————————————————————————                                                                                       |
| Γ        | 2.      | Turn right at the 1st cross street onto N 7th St                                                                             |
| *        | 3.      | Use the right lane to turn slightly right onto the I-64 W/I-95 N/I-64 E ramp                                                 |
| 7        | 4.      | Keep right at the fork, follow signs for Interstate 64 W/Interstate 95 N/Charlottesville/Washington and merge onto I-95 N    |
|          |         | 0.2 n                                                                                                                        |
| ollo     | w I-    | 54 W, I-81 S and I-64 W to Sharon. Take exit 27 from I-64 W                                                                  |
| _        |         | 2 h 23 min (163 m                                                                                                            |
| X        | 5.      | Merge onto I-95 N                                                                                                            |
|          |         | 3.4 m                                                                                                                        |
| 1        | 6.      | Keep right at the fork to continue on I-64 W, follow signs for Interstate 64 W/Interstate 195 S/Powhite Pkwy/Charlottesville |

99.5 mi

| ٦   | 7.         | Use the left 2 lanes to take the Interstate 81 S exit toward Interstate 64 W/Lexington/Roand                                                                              |                                    |
|-----|------------|---------------------------------------------------------------------------------------------------------------------------------------------------------------------------|------------------------------------|
| *   | 8.         | Merge onto I-64 W/I-81 S                                                                                                                                                  | ———— 0.8 mi                        |
| ř   | 9.         | Take exit 191 for Interstate 64 W toward Lexington/Charleston                                                                                                             | ———— 29.7 mi                       |
| 1   | 10.        | Continue onto I-64 W                                                                                                                                                      | ———— 0.3 mi                        |
| خدا | 11.        | Take exit 27 for VA-629 toward Clifton Forge/U.S. 60 Business W/U.S. 220 S                                                                                                | 28.8 mi                            |
| ~   |            |                                                                                                                                                                           | 0.0                                |
| -   |            | on US-60 Business W. Drive to Lowell St in Clifton Forge                                                                                                                  | 0.2 mi                             |
| -   |            | on US-60 Business W. Drive to Lowell St in Clifton Forge                                                                                                                  |                                    |
| -   | inue       | on US-60 Business W. Drive to Lowell St in Clifton Forge                                                                                                                  | — 7 min (2.5 mi)                   |
| -   | inue       | on US-60 Business W. Drive to Lowell St in Clifton Forge  Turn left onto US-60 Business W  Pass by Dollar General (on the right in 1.9 mi)                                | — 7 min (2.5 mi)<br>————— 2.1 mi   |
| -   | inue       | on US-60 Business W. Drive to Lowell St in Clifton Forge  Turn left onto US-60 Business W  Pass by Dollar General (on the right in 1.9 mi)                                | — 7 min (2.5 mi)<br>————— 2.1 mi   |
| -   | 12.<br>13. | on US-60 Business W. Drive to Lowell St in Clifton Forge  Turn left onto US-60 Business W  Pass by Dollar General (on the right in 1.9 mi)  Turn right onto Jefferson Ave | — 7 min (2.5 mi) — 2.1 mi — 0.3 mi |