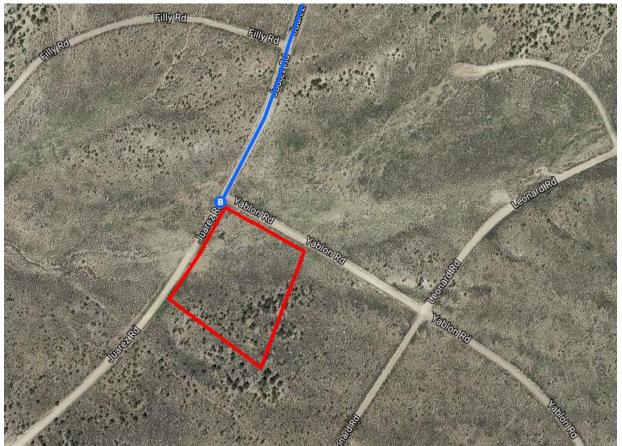

n 6/Z 7  Continue to follow Z 7                                 | 4.7 mi              |
|            |     |                                                                                          | 2.3 mi              |
| ٢          | 14. | Slight right toward Juarez                                                               |                     |
| t          | 15. | Continue onto Juarez                                                                     | 0.2 mi              |
| 1          | 10. | Destination will be on the left                                                          |                     |
|            |     | -                                                                                        | 1.7 mi              |

# 846 Juarez Rd

Fort Garland, CO 81133