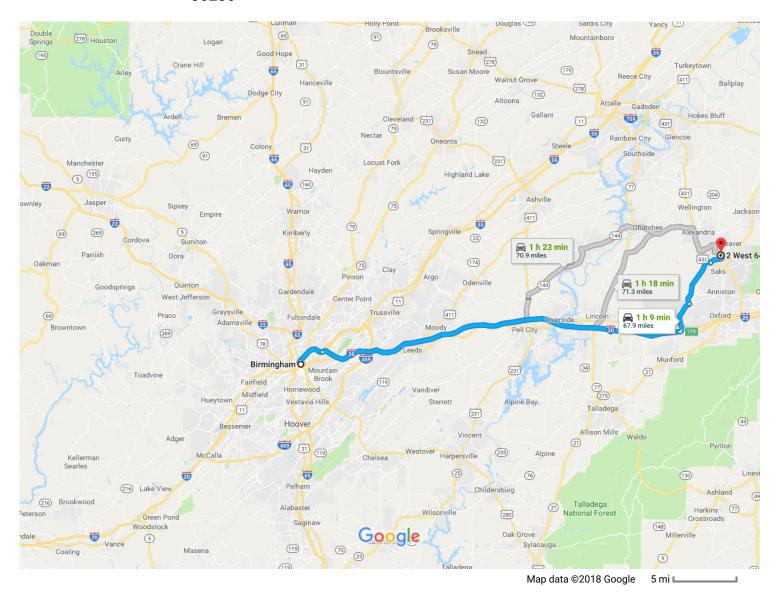

## Birmingham

Alabama

## Get on I-20 E/I-59 N from 24th St N

|   |    |                                                    | 3 min (0.7 mi) |
|---|----|----------------------------------------------------|----------------|
| 1 | 1. | Head northwest on 24th St N toward 5th Ave N       |                |
|   |    |                                                    | 0.3 mi         |
| 4 | 2. | Turn left onto Reverend Abraham Woods Jr Boulevard |                |
|   |    |                                                    | 479 ft         |
| Þ | 3. | Turn right at the 1st cross street onto 23rd St N  |                |
|   |    |                                                    | 472 ft         |
| * | 4. | Turn right to merge onto I-20 E/I-59 N             |                |
|   |    |                                                    | 0.2 mi         |

## Follow I-20 E to Priebes Mill Rd in Talladega County. Take exit 179 from I-20 E

| *          | 5.   | Merge onto I-20 E/I-59 N                                               | 46 min (53.4 mi                        |
|------------|------|------------------------------------------------------------------------|----------------------------------------|
| 7          | 6.   | Keep right at the fork to continue on I-20 E, follow signs for Atlanta | 3.7 m                                  |
| ۳          | 7.   | Take exit 179 toward US-78/AL-202/Munford/Cold Water                   | 49.5 m                                 |
|            |      |                                                                        | 0.2 m                                  |
| ake        | AL-2 | 202 and Bynum Leatherwood Rd to W 64th St in Saks                      | ————— 19 min (13.7 mi)                 |
| <b>†</b> 1 | 8.   | Turn left onto Priebes Mill Rd                                         | —————————————————————————————————————— |
| <b>†</b>   | 9.   | Continue onto AL-202                                                   | 0.2 m                                  |
| <b>†</b> 1 | 10.  | Turn left onto Bynum Leatherwood Rd                                    | 4.2 m                                  |
| _          | 11   | Turn right anta US 421 S                                               | 6.3 mi                                 |
| Γ*         | 11.  | Turn right onto US-431 S                                               | 0.7 mi                                 |
| 4          | 12.  | Turn left onto Lenlock Ln                                              | 1.6 mi                                 |
| 4          | 13.  | Turn left onto Glade Rd                                                | 11.0.11                                |
| 41         | 14.  | Turn left onto W 64th St                                               | 0.6 mi                                 |
| •          |      | 1 Destination will be on the left                                      |                                        |
|            |      |                                                                        | 0.2 mi                                 |

## 2 W 64th St

Anniston, AL 36206

These directions are for planning purposes only. You may find that construction projects, traffic, weather, or other events may cause conditions to differ from the map results, and you should plan your route accordingly. You must obey all signs or notices regarding your route.