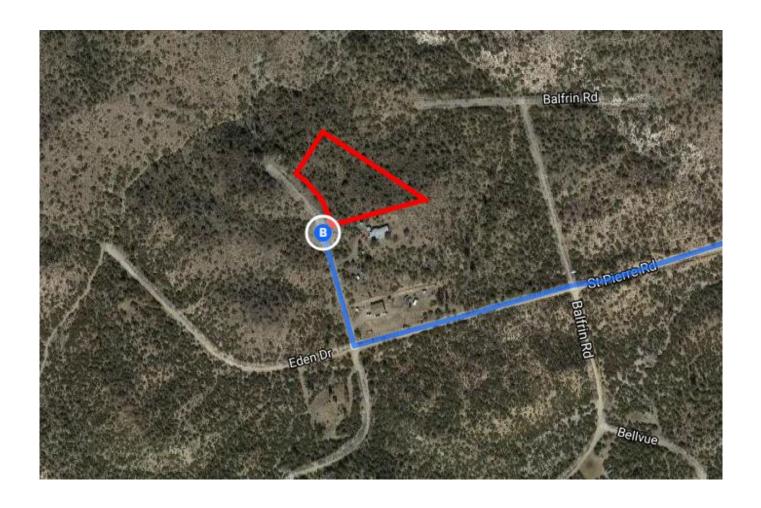

### Take I-15 N to CA-79 S/Temecula Pkwy in Temecula. Take exit 58 from I-15 N

50 min (56.7 mi)

Keep left to continue on CA-163 N, follow signs for N Escondido

7.1 mi

| ኻ        | 4.  | Use the left lanes to turn slightly left to stay on CA-163 N                              |               |
|----------|-----|-------------------------------------------------------------------------------------------|---------------|
| *        | 5.  | Merge onto I-15 N                                                                         | 4.0 mi        |
|          |     |                                                                                           | 45.4 mi       |
| 7        | 6.  | Take exit 58 toward CA-79 S/Temecula Pkwy                                                 | 0.2 mi        |
| ollo     | w C | A-79 S, CA-371 E and CA-74 E to Eden Dr in Mountain Center                                |               |
|          |     |                                                                                           | min (47.6 mi) |
| <b>L</b> | 7.  | Turn right onto CA-79 S/Temecula Pkwy (signs for Warner Springs/Indio/Pechanga Indian Res | servation)    |
|          |     | 1 Pass by Applebee's Grill + Bar (on the right in 2.6 mi)                                 |               |
| 4        | 8.  | Turn left onto CA-371 E                                                                   | ——— 17.7 m    |
| <b>L</b> | 9.  | Turn right onto CA-74 E                                                                   | 20.7 m        |
| 4        | 10. | Turn left onto Palm Canyon Dr                                                             | ——— 8.0 m     |
| 4        | 11. | Turn left onto St Pierre Rd                                                               | ——— 0.4 mi    |
| ₽        | 12. | Turn right onto Eden Dr                                                                   | ——— 0.8 mi    |
|          |     | 1 Destination will be on the right                                                        |               |
|          |     |                                                                                           | 394 ft        |

## 36201 Eden Dr

Mountain Center, CA 92561

These directions are for planning purposes only. You may find that construction projects, traffic, weather, or other events may cause conditions to differ from the map results, and you should plan your route accordingly. You must obey all signs or notices regarding your route.