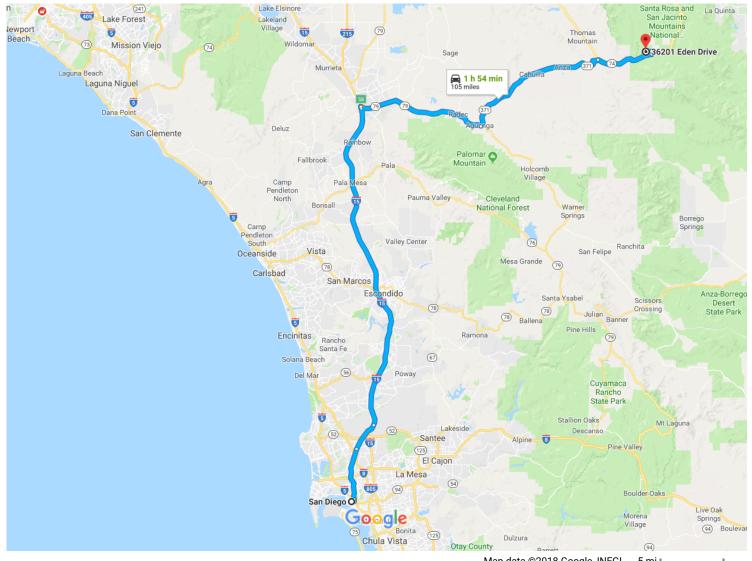

#### Map data ©2018 Google, INEGI

# San Diego

California

#### Continue to CA-163 N

|   |    |                                       | 5 min (0.7 mi) |
|---|----|---------------------------------------|----------------|
| 1 | 1. | Head east on Broadway toward Broadway |                |
|   |    |                                       | 0.4 mi         |
| 4 | 2. | Turn left onto 11th Ave               |                |
|   |    | 1 Pass by Del Taco (on the right)     |                |
|   |    |                                       | 0.3 mi         |

### Take I-15 N to CA-79 S/Temecula Pkwy in Temecula. Take exit 58 from I-15 N

50 min (56.7 mi)

Keep left to continue on CA-163 N, follow signs for N Escondido

7.1 mi

| ኻ        | 4.  | Use the left lanes to turn slightly left to stay on CA-163 N                              |               |
|----------|-----|-------------------------------------------------------------------------------------------|---------------|
| *        | 5.  | Merge onto I-15 N                                                                         | 4.0 mi        |
|          |     |                                                                                           | 45.4 mi       |
| 7        | 6.  | Take exit 58 toward CA-79 S/Temecula Pkwy                                                 | 0.2 mi        |
| ollo     | w C | A-79 S, CA-371 E and CA-74 E to Eden Dr in Mountain Center                                |               |
|          |     |                                                                                           | min (47.6 mi) |
| <b>L</b> | 7.  | Turn right onto CA-79 S/Temecula Pkwy (signs for Warner Springs/Indio/Pechanga Indian Res | servation)    |
|          |     | 1 Pass by Applebee's Grill + Bar (on the right in 2.6 mi)                                 |               |
| 4        | 8.  | Turn left onto CA-371 E                                                                   | ——— 17.7 m    |
| <b>L</b> | 9.  | Turn right onto CA-74 E                                                                   | 20.7 m        |
| 4        | 10. | Turn left onto Palm Canyon Dr                                                             | ——— 8.0 m     |
| 4        | 11. | Turn left onto St Pierre Rd                                                               | ——— 0.4 mi    |
| ₽        | 12. | Turn right onto Eden Dr                                                                   | ——— 0.8 mi    |
|          |     | 1 Destination will be on the right                                                        |               |
|          |     |                                                                                           | 394 ft        |

## 36201 Eden Dr

Mountain Center, CA 92561

These directions are for planning purposes only. You may find that construction projects, traffic, weather, or other events may cause conditions to differ from the map results, and you should plan your route accordingly. You must obey all signs or notices regarding your route.