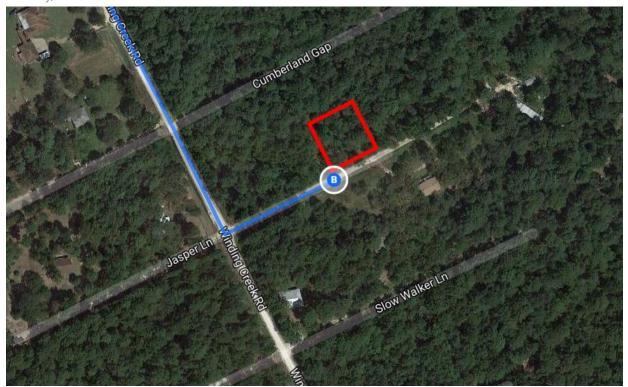

#### Follow I-45 N to TX-19 N in Huntsville. Take exit 113 from I-45 N

| *        | 4.   | Merge onto I-45 N                                                                             |                                        |
|----------|------|-----------------------------------------------------------------------------------------------|----------------------------------------|
| ۴        | 5.   | Take exit 113 for TX-19 toward Riverside/Crockett/Lake Livingston/Trinity                     | 64.9 mi                                |
| Cont     | inue | on TX-19 N. Drive to Jasper Ln in Trinity County                                              | 33 min (24.6 mi)                       |
| 1        | 6.   | Continue onto TX-19 N                                                                         | 33 11111 (24.0 1111)                   |
| <b>L</b> | 7.   | Turn right onto E Tatom                                                                       | 21.3 mi                                |
| Γ        | 8.   | Turn right onto S Pine Crest Rd                                                               | 0.2 mi                                 |
| 4        | 9.   | Turn left onto Goober Gap Rd                                                                  | 0.7 mi                                 |
| 1        | 10.  | Continue onto Cumberland Gap                                                                  | 0.7 mi                                 |
| 1        | 11.  | Continue onto Darrel Hall Dr                                                                  | 0.1 mi                                 |
| 1        | 12.  | Continue straight onto Cumberland Gap/Winding Creek Rd  1 Continue to follow Winding Creek Rd |                                        |
| 4        | 13.  | Turn left onto Jasper Ln  Destination will be on the left                                     | —————————————————————————————————————— |
|          |      |                                                                                               | 262 ft                                 |

# Jasper Ln Trinity, TX 75862