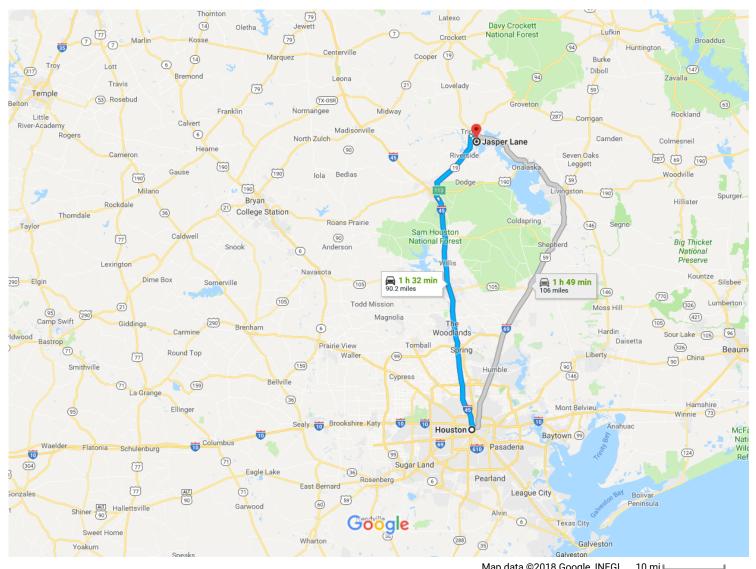

## Get on I-45 N

|   |    |                                                                  | 1 min (0.3 mi) |
|---|----|------------------------------------------------------------------|----------------|
| 1 | 1. | Head northeast on Bagby St                                       |                |
|   |    |                                                                  | 141 ft         |
| 4 | 2. | Turn left onto Walker St                                         |                |
|   |    |                                                                  | 259 ft         |
| * | 3. | Use the left 2 lanes to merge onto I-45 N via the ramp to Dallas |                |
|   |    |                                                                  | 0.2 mi         |

#### Follow I-45 N to TX-19 N in Huntsville. Take exit 113 from I-45 N

| *        | 4.   | Merge onto I-45 N                                                                             |                                        |
|----------|------|-----------------------------------------------------------------------------------------------|----------------------------------------|
| ۴        | 5.   | Take exit 113 for TX-19 toward Riverside/Crockett/Lake Livingston/Trinity                     | 64.9 mi                                |
| Cont     | inue | on TX-19 N. Drive to Jasper Ln in Trinity County                                              | 33 min (24.6 mi)                       |
| 1        | 6.   | Continue onto TX-19 N                                                                         | 33 11111 (24.0 1111)                   |
| <b>L</b> | 7.   | Turn right onto E Tatom                                                                       | 21.3 mi                                |
| Γ        | 8.   | Turn right onto S Pine Crest Rd                                                               | 0.2 mi                                 |
| 4        | 9.   | Turn left onto Goober Gap Rd                                                                  | 0.7 mi                                 |
| 1        | 10.  | Continue onto Cumberland Gap                                                                  | 0.7 mi                                 |
| 1        | 11.  | Continue onto Darrel Hall Dr                                                                  | 0.1 mi                                 |
| 1        | 12.  | Continue straight onto Cumberland Gap/Winding Creek Rd  1 Continue to follow Winding Creek Rd |                                        |
| 4        | 13.  | Turn left onto Jasper Ln  Destination will be on the left                                     | —————————————————————————————————————— |
|          |      |                                                                                               | 262 ft                                 |