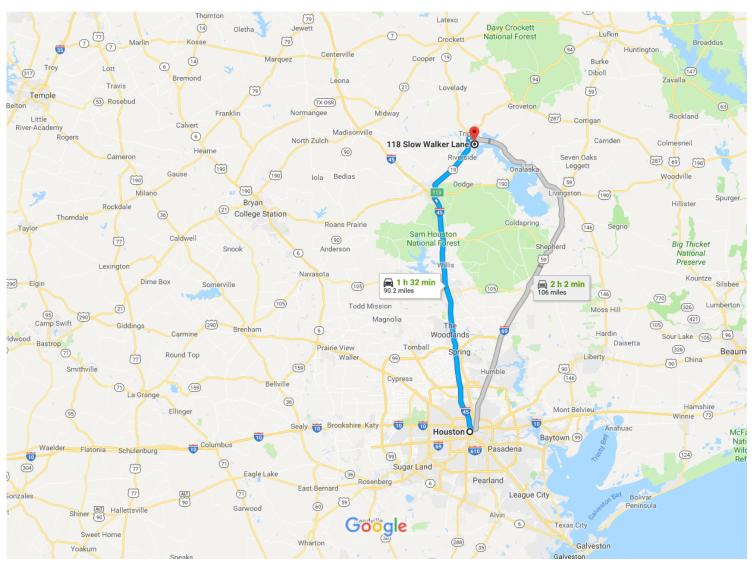

# Houston, TX to 118 Slow Walker Ln, Trinity, TX 75862

Drive 90.2 miles, 1 h 32 min

Map data ©2018 Google, INEGI 10 mi

### Follow I-45 N to TX-19 N in Huntsville. Take exit 113 from I-45 N

| *                                                              | 4.  | Merge onto I-45 N                                                                           | 59 min (65.3 mi)                       |  |  |  |  |  |
|----------------------------------------------------------------|-----|---------------------------------------------------------------------------------------------|----------------------------------------|--|--|--|--|--|
| ۳                                                              | 5.  | Take exit 113 for TX-19 toward Riverside/Crockett/Lake Livingston/Trinity                   | —————————————————————————————————————— |  |  |  |  |  |
| Continue on TX-19 N. Drive to Slow Walker Ln in Trinity County |     |                                                                                             |                                        |  |  |  |  |  |
| 1                                                              | 6.  | Continue onto TX-19 N                                                                       | ———— 33 min (24.7 mi)                  |  |  |  |  |  |
| Ļ                                                              | 7.  | Turn right onto E Tatom                                                                     | —————————————————————————————————————— |  |  |  |  |  |
| Þ                                                              | 8.  | Turn right onto S Pine Crest Rd                                                             | 0.2 mi                                 |  |  |  |  |  |
| 4                                                              | 9.  | Turn left onto Goober Gap Rd                                                                | 0.7 mi                                 |  |  |  |  |  |
| 1                                                              | 10. | Continue onto Cumberland Gap                                                                | 0.7 mi                                 |  |  |  |  |  |
| 1                                                              | 11. | Continue onto Darrel Hall Dr                                                                | 0.1 mi                                 |  |  |  |  |  |
| 1                                                              | 12. | Continue straight onto Cumberland Gap/Winding Creek Rd  Continue to follow Winding Creek Rd | 0.2 mi                                 |  |  |  |  |  |
| 4                                                              | 13. | Turn left onto Slow Walker Ln                                                               | 1.5 mi                                 |  |  |  |  |  |
|                                                                |     |                                                                                             | 269 ft                                 |  |  |  |  |  |