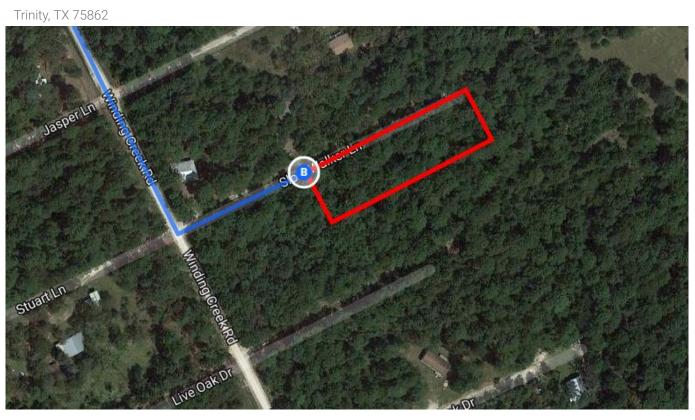

| 0.1 mi                                 |  |  |  |  |  |
| 1                                                              | 12. | Continue straight onto Cumberland Gap/Winding Creek Rd  Continue to follow Winding Creek Rd | 0.2 mi                                 |  |  |  |  |  |
| 4                                                              | 13. | Turn left onto Slow Walker Ln                                                               | 1.5 mi                                 |  |  |  |  |  |
|                                                                |     |                                                                                             | 269 ft                                 |  |  |  |  |  |

# 118 Slow Walker Ln