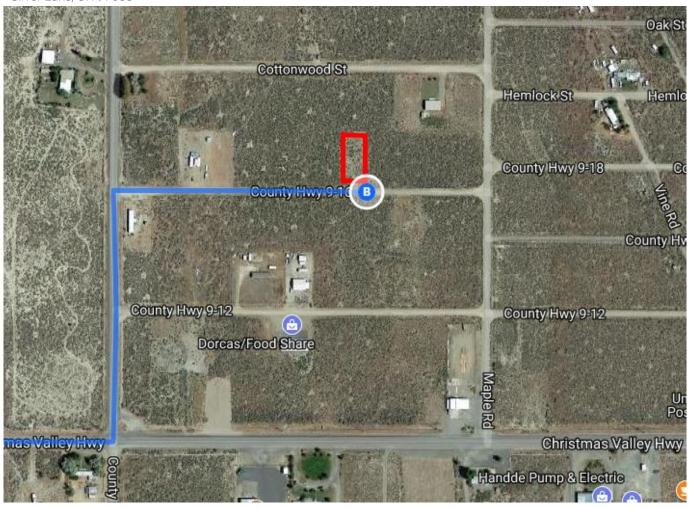

Follow County Rd 5-10, Fort Rock Rd and Christmas Valley Rd/Christmas Valley Wagontire Rd/County Hwy 5-14 to County Hwy 9-16

35 min (32.6 mi)

| ٦ | 6.  | Turn left onto County Rd 5-10                                                    |              |
|---|-----|----------------------------------------------------------------------------------|--------------|
| Ļ | 7.  | Turn right onto County Rd 5-10/Fort Rock Rd  Continue to follow Fort Rock Rd     | ———— 12.1 mi |
| Ļ | 8.  | Turn right onto County Hwy 5-10/Fort Rock Rd                                     | 9.2 mi       |
| 4 | 9.  | Turn left onto Christmas Valley Rd/Christmas Valley Wagontire Rd/County Hwy 5-14 | 1.0 mi       |
| 4 | 10. | Turn left onto County Hwy 9-21/Rainbow Rd                                        | 0.1 mi       |
| Ļ | 11. | Turn right onto County Hwy 9-16  i Destination will be on the left               | 0.11111      |
|   |     |                                                                                  | 0.1 mi       |

## 86837 County Hwy 9-16

Silver Lake, OR 97638