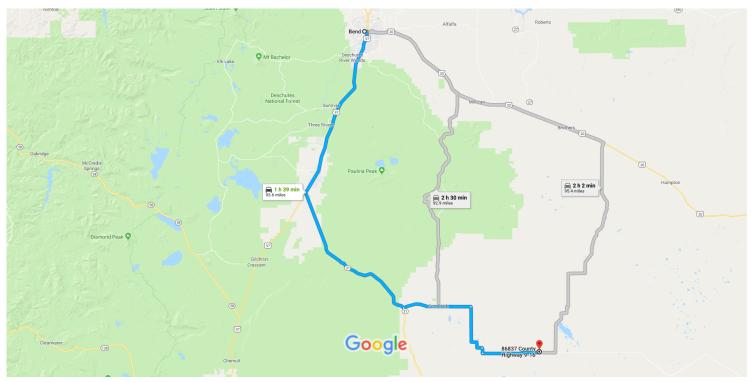

## Bend, OR to 86837 County Hwy 9-16, Silver Lake, Drive 93.6 miles, 1 h 39 min OR 97638

## Take NW Franklin Ave to US-97 S/Bend Pkwy

|                |                                 |                                                                 | 3 min (0.6 mi)              |
|----------------|---------------------------------|-----------------------------------------------------------------|-----------------------------|
| T              | 1.                              | Head southeast on NW Franklin Ave toward NW Wall St             |                             |
|                | _                               |                                                                 | 0.3 mi                      |
| 4              | 2.                              | Turn left onto NW Harriman St                                   | 0.1                         |
| ₽              | 3.                              | Turn right onto NW Hawthorne Ave                                | 0.1 mi                      |
|                |                                 |                                                                 | 0.2 mi                      |
|                |                                 |                                                                 |                             |
| Cont           | inue                            |                                                                 |                             |
|                |                                 | on US-97 S to Lake County                                       | 1 h 2 min (60 4 mi)         |
| r              | 4.                              | on US-97 S to Lake County  Turn right onto US-97 S/Bend Pkwy    | 1 h 2 min (60.4 mi)         |
| Ļ              | 4.                              | <u> </u>                                                        | 1 h 2 min (60.4 mi)         |
| Ļ              | _                               | Turn right onto US-97 S/Bend Pkwy  i Continue to follow US-97 S | 1 h 2 min (60.4 mi) 31.2 mi |
| r <sup>2</sup> | <ul><li>4.</li><li>5.</li></ul> | Turn right onto US-97 S/Bend Pkwy                               |                             |

Follow County Rd 5-10, Fort Rock Rd and Christmas Valley Rd/Christmas Valley Wagontire Rd/County Hwy 5-14 to County Hwy 9-16

35 min (32.6 mi)

| ٦ | 6.  | Turn left onto County Rd 5-10                                                    |              |
|---|-----|----------------------------------------------------------------------------------|--------------|
| Ļ | 7.  | Turn right onto County Rd 5-10/Fort Rock Rd  Continue to follow Fort Rock Rd     | ———— 12.1 mi |
| Ļ | 8.  | Turn right onto County Hwy 5-10/Fort Rock Rd                                     | 9.2 mi       |
| 4 | 9.  | Turn left onto Christmas Valley Rd/Christmas Valley Wagontire Rd/County Hwy 5-14 | 1.0 mi       |
| 4 | 10. | Turn left onto County Hwy 9-21/Rainbow Rd                                        | 0.1 mi       |
| Ļ | 11. | Turn right onto County Hwy 9-16  i Destination will be on the left               | 0.11111      |
|   |     |                                                                                  | 0.1 mi       |

## 86837 County Hwy 9-16

Silver Lake, OR 97638