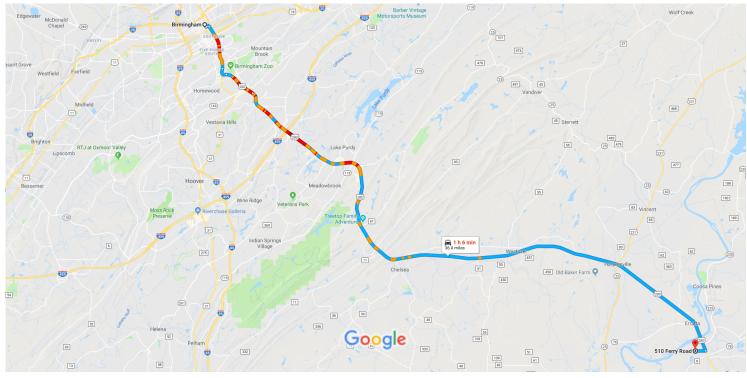

## Google Maps

Birmingham, AL to 510 Ferry Rd, Childersburg, AL Drive 36.0 miles, 1 h 6 min 35044

Map data ©2018 Google 2 mi

## Get on US-280 E/US-31 S

|      |     |                                                                            | ———— 1 min (0.3 mi) |
|------|-----|----------------------------------------------------------------------------|---------------------|
| 1    | 1.  | Head southeast on 24th St N toward 4th Ave N                               |                     |
|      |     |                                                                            | 0.1 m               |
| ٦    | 2.  | Turn left onto 3rd Ave N                                                   | 233 f               |
| *    | 3.  | Use the left lane to take the ramp onto US-280 E/US-31 S                   | 2331                |
|      |     |                                                                            | 0.2 m               |
|      |     |                                                                            |                     |
| ollo | w U | S-280 E to Ferry Rd in Childersburg                                        | 46 min (35.2 mi     |
| *    | 4.  | Merge onto US-280 E/US-31 S                                                | 40 min (33.2 mi)    |
|      |     |                                                                            | 2.3 m               |
| 7    | 5.  | Use the right 2 lanes to take the exit toward Sylacauga E/Mountain Brook E |                     |
|      |     |                                                                            | 0.5 m               |
| 1    | 6.  | Continue onto US-280 E                                                     | 1.7 m               |
| t    | 7.  | Continue straight to stay on US-280 E                                      | 1.7 m               |
| -    |     | Pass by BancorpSouth Bank (on the right in 4.8 mi)                         |                     |
|      |     |                                                                            | 30.7 m              |