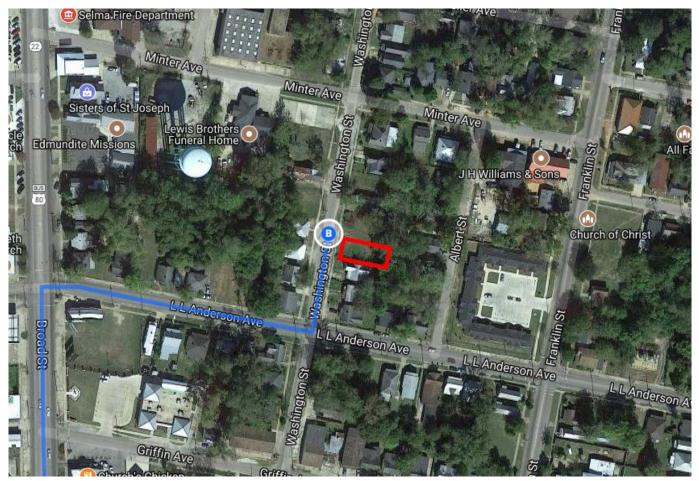

|            |     |                                                        | 8 min (3.8 mi) |
|------------|-----|--------------------------------------------------------|----------------|
| 1          | 8.  | Continue onto US-80 BUS W                              |                |
|            |     |                                                        |                |
| <b>Г</b> ≯ | 9.  | Turn right onto L L Anderson Ave                       |                |
|            |     |                                                        | 0.1 mi         |
| 4          | 10. | . Turn left at the 1st cross street onto Washington St |                |
|            |     | ① Destination will be on the right                     |                |
|            |     |                                                        | 207 ft         |

## 1414 Washington St

Selma, AL 36703