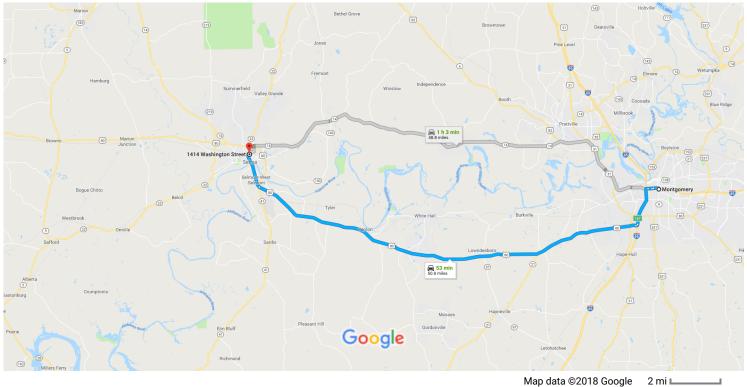

Google Maps

Montgomery, AL to 1414 Washington St, Selma, AL 36703 Drive 50.8 miles, 53 min

Map data ©2018 Google

## Get on I-85 S

|      |     |                                                                  | 2 min (0.8 mi)   |
|------|-----|------------------------------------------------------------------|------------------|
| 1    | 1.  | Head north on S Union St toward Nicrosi St                       |                  |
| 4    | 2.  | Use the left 2 lanes to turn left onto E South St                | 0.1 mi           |
|      | ۷.  |                                                                  | 0.5 mi           |
| *    | 3.  | Merge onto I-85 S via the ramp on the left to Birmingham/Mobile  |                  |
|      |     |                                                                  | 0.2 mi           |
| Take | US- | 80 W to US-80 BUS W in Dallas County                             |                  |
| *    | 4.  | Merge onto I-85 S                                                | 44 min (46.3 mi) |
| 0    | 4.  | Merge onto 1-65 S                                                | 0.4 mi           |
| ٦    | 5.  | Use the left 3 lanes to merge onto I-65 S                        |                  |
|      | 6   | Line the visit O lange to take evit 167 fee UC 00 W toward Calme | 4.1 mi           |
| r    | 0.  | Use the right 2 lanes to take exit 167 for US-80 W toward Selma  | 0.3 mi           |
| 1    | 7.  | Continue onto US-80 W/Selma Hwy                                  |                  |
|      |     | ① Continue to follow US-80 W                                     |                  |
|      |     |                                                                  | 41.5 mi          |

|            |     |                                                        | 8 min (3.8 mi) |
|------------|-----|--------------------------------------------------------|----------------|
| 1          | 8.  | Continue onto US-80 BUS W                              |                |
|            |     |                                                        |                |
| <b>Г</b> ≯ | 9.  | Turn right onto L L Anderson Ave                       |                |
|            |     |                                                        | 0.1 mi         |
| 4          | 10. | . Turn left at the 1st cross street onto Washington St |                |
|            |     | ① Destination will be on the right                     |                |
|            |     |                                                        | 207 ft         |