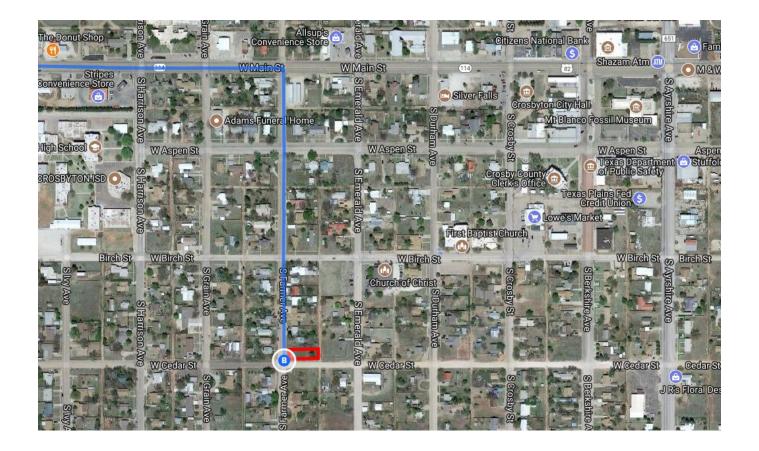

## Lubbock

Google Maps

Texas

| 1 | 1. | Head east on 19th St toward Dixie Dr                                                                                   | 17.mi   |
|---|----|------------------------------------------------------------------------------------------------------------------------|---------|
| 1 | 2. | Continue onto US-62 E/Idalou Rd<br>Continue to follow US-62 E<br>December Decire Queen Store (on the right in 10 5 mi) | 1.7 mi  |
| t | 3. | <ul> <li>Pass by Dairy Queen Store (on the right in 10.5 mi)</li> <li>Continue onto US-82 E</li> </ul>                 | 26.8 mi |
| Ļ | 4. | Turn right onto S Farmer Ave<br>Destination will be on the left                                                        | 9.0 mi  |
|   |    |                                                                                                                        | 0.3 mi  |

## 323 S Farmer Ave

Crosbyton, TX 79322

These directions are for planning purposes only. You may find that construction projects, traffic, weather, or other events may cause conditions to differ from the map results, and you should plan your route accordingly. You must obey all signs or notices regarding your route.