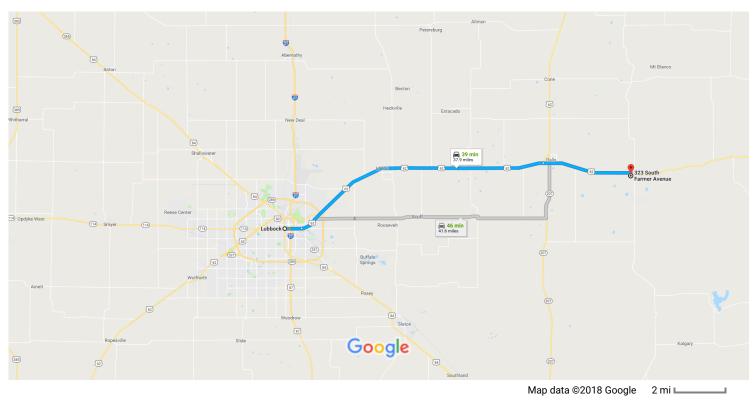

## Lubbock, TX to 323 S Farmer Ave, Crosbyton, TX 79322

## Lubbock

Google Maps

Texas

| 1 | 1. | Head east on 19th St toward Dixie Dr                                                                                   | 17.mi   |
|---|----|------------------------------------------------------------------------------------------------------------------------|---------|
| 1 | 2. | Continue onto US-62 E/Idalou Rd<br>Continue to follow US-62 E<br>December Decire Queen Store (on the right in 10 5 mi) | 1.7 mi  |
| t | 3. | <ul> <li>Pass by Dairy Queen Store (on the right in 10.5 mi)</li> <li>Continue onto US-82 E</li> </ul>                 | 26.8 mi |
| Ļ | 4. | Turn right onto S Farmer Ave<br>Destination will be on the left                                                        | 9.0 mi  |
|   |    |                                                                                                                        | 0.3 mi  |