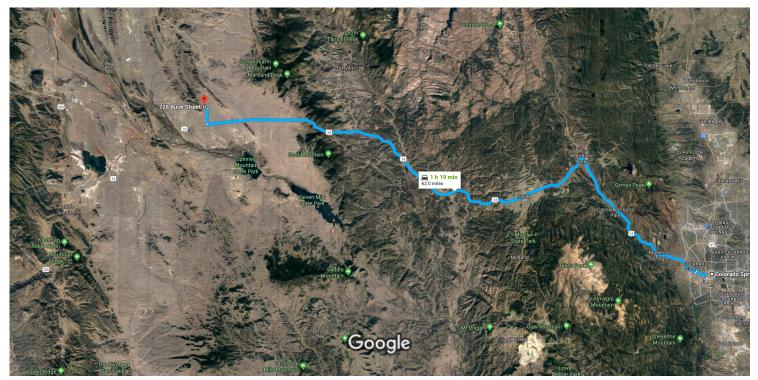

## Colorado Springs, CO to 726 Buck St, Hartsel, CO Drive 62.0 miles, 1 h 19 min 80449

10248 DD's

Imagery ©2018 Google, Map data ©2018 Google

2 mi ∟

## Colorado Springs

Colorado

| 1     | 1.  | Head northwest on Pikes Peak Ave toward S Nevada Ave                     | 4 s (59 ft)          |
|-------|-----|--------------------------------------------------------------------------|----------------------|
| Follo | w U | S-24 W/W Hwy 24 to Elkhorn Rd in Hartsel                                 | 1 h 13 min (60.1 mi) |
| 4     | 2.  | Turn left at the 1st cross street onto S Nevada Ave                      |                      |
| Ļ     | 3.  | Turn right onto E Colorado Ave                                           | 0.1 mi               |
| 4     | 4.  | Turn left onto 14th St                                                   | 1.5 mi               |
| *     | 5.  | Merge onto US-24 W/W Hwy 24  Pass by Pizza Hut (on the right in 16.7 mi) | U.2 MI               |
|       |     |                                                                          | 58.3 mi              |

## Continue on Elkhorn Rd. Drive to Buck St

5 min (1.9 mi)

← 6. Turn right onto Elkhorn Rd— 1.5 mi

- ▶ 8. Turn right onto Buck St
  - 1 Destination will be on the right

0.1 mi