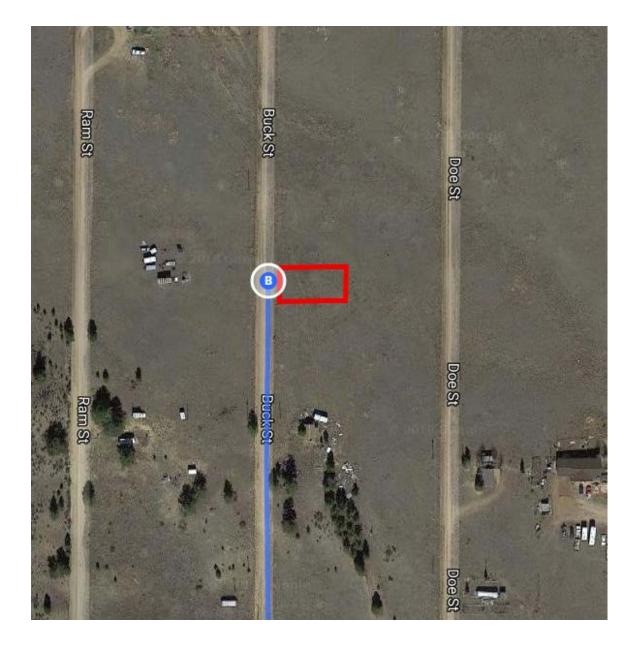

## Continue on Elkhorn Rd. Drive to Buck St

5 min (1.9 mi)

← 6. Turn right onto Elkhorn Rd— 1.5 mi

- ▶ 8. Turn right onto Buck St
  - 1 Destination will be on the right

0.1 mi

## 726 Buck St

Hartsel, CO 80449

These directions are for planning purposes only. You may find that construction projects, traffic, weather, or other events may cause conditions to differ from the map results, and you should plan your route accordingly. You must obey all signs or notices regarding your route.