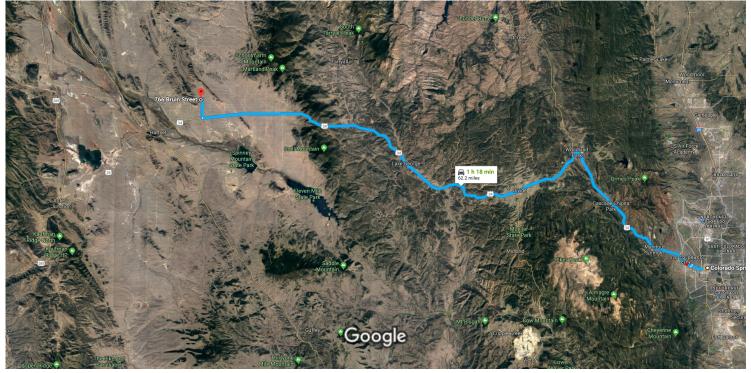

## Google Maps

Colorado Springs, CO to 766 Bruin St, Fairplay, CO 80440

1027 DD's

Imagery ©2018 Google, Map data ©2018 Google 2 mi

## Colorado Springs

Colorado

| 1        | 1.   | Head northwest on Pikes Peak Ave toward S Nevada Ave                       | 4 ~ (50 ft)                            |
|----------|------|----------------------------------------------------------------------------|----------------------------------------|
| Follo    | w U  | S-24 W/W Hwy 24 to Elkhorn Rd in Hartsel                                   | 4 s (59 ft)                            |
| 1        | 2.   | Turn left at the 1st cross street onto S Nevada Ave                        | —————————————————————————————————————— |
| <b>Γ</b> | 3.   | Turn right onto E Colorado Ave                                             | 0.1 mi                                 |
| 4        | 4.   | Turn left onto 14th St                                                     |                                        |
| *        | 5.   | Merge onto US-24 W/W Hwy 24<br>Pass by Pizza Hut (on the right in 16.7 mi) | 0.2 mi                                 |
| Cont     | inue | on Elkhorn Rd. Drive to Bruin St                                           | 58.3 mi                                |
| <b>₽</b> | 6.   | Turn right onto Elkhorn Rd                                                 | 4 min (2.1 mi)                         |

#### **1** 7. Turn left onto Snow Peak Ave

# **1** 8. Turn left onto Bruin Sti) Destination will be on the left

0.1 mi

0.2 mi

### 766 Bruin St

Fairplay, CO 80440

These directions are for planning purposes only. You may find that construction projects, traffic, weather, or other events may cause conditions to differ from the map results, and you should plan your route accordingly. You must obey all signs or notices regarding your route.