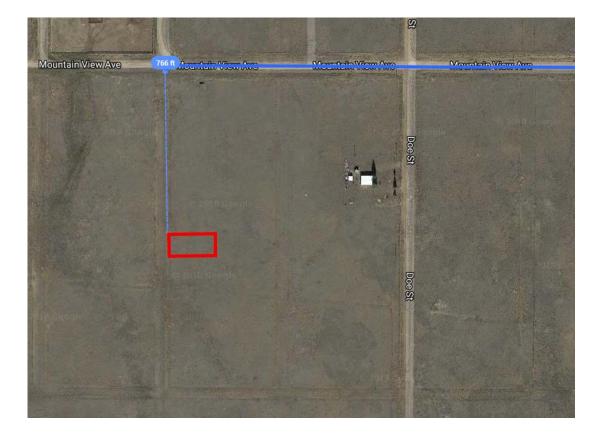

## **Colorado Springs**

Colorado

| 1          | 1. | Head northwest on Pikes Peak Ave toward S Nevada Ave                       |            |
|------------|----|----------------------------------------------------------------------------|------------|
| 4          | 2. | Turn left at the 1st cross street onto S Nevada Ave                        | 59 ft      |
| <b>r</b> ≯ | 3. | Turn right onto E Colorado Ave                                             | ——— 0.1 mi |
| 4          | 4. | Turn left onto 14th St                                                     | —— 1.5 mi  |
| *          | 5. | Merge onto US-24 W/W Hwy 24<br>Pass by Pizza Hut (on the right in 16.7 mi) | ——— 0.2 mi |
| <b>Γ</b> * | 6. | Turn right onto Elkhorn Rd                                                 | 58.3 mi    |
| 4          | 7. | Turn left onto Mountain View Ave                                           | ——— 1.0 mi |
|            |    |                                                                            | 0.3 mi     |