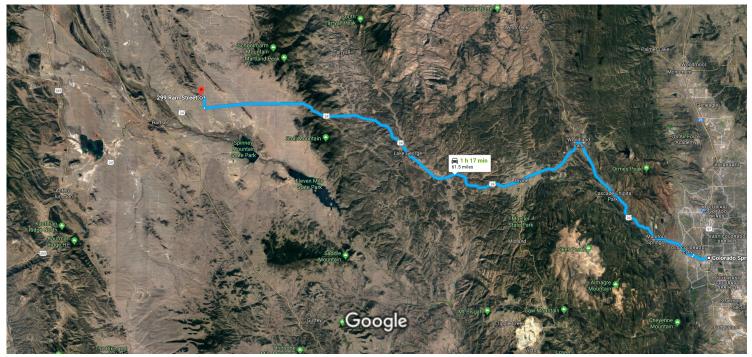

## Colorado Springs, CO to 299 Ram St, Fairplay, CO Drive 61.5 miles, 1 h 17 min 80440

10244 DD's

Imagery ©2018 Google, Map data ©2018 Google 2 mi

## **Colorado Springs**

Colorado

| 1          | 1. | Head northwest on Pikes Peak Ave toward S Nevada Ave                       |            |
|------------|----|----------------------------------------------------------------------------|------------|
| 4          | 2. | Turn left at the 1st cross street onto S Nevada Ave                        | 59 ft      |
| <b>r</b> ≯ | 3. | Turn right onto E Colorado Ave                                             | ——— 0.1 mi |
| 4          | 4. | Turn left onto 14th St                                                     | —— 1.5 mi  |
| *          | 5. | Merge onto US-24 W/W Hwy 24<br>Pass by Pizza Hut (on the right in 16.7 mi) | ——— 0.2 mi |
| <b>Γ</b> * | 6. | Turn right onto Elkhorn Rd                                                 | 58.3 mi    |
| 4          | 7. | Turn left onto Mountain View Ave                                           | ——— 1.0 mi |
|            |    |                                                                            | 0.3 mi     |